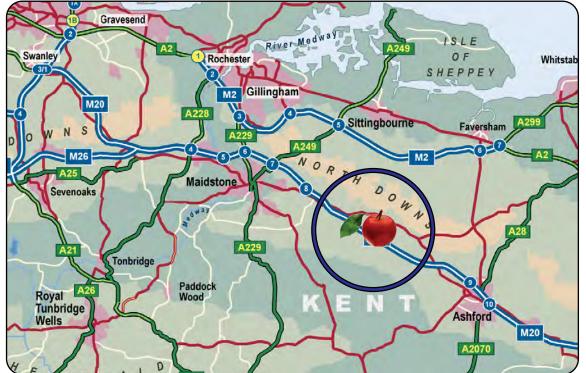

### Location

Lenham lies between J8 of M20 at Maidstone and J9 at Ashford. The property lies in a rural position Southeast of Lenham off the A20 Maidstone Road and Forstal Road.