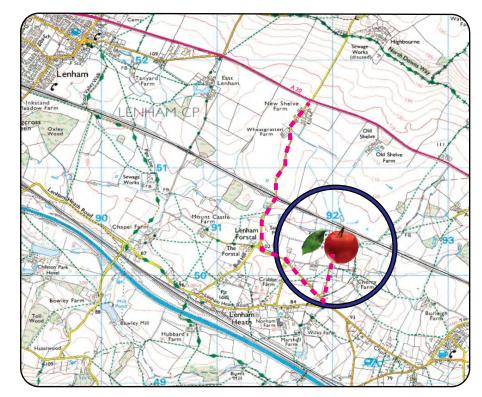

### Location

Lenham lies between J8 of M20 at Maidstone and J9 at Ashford. The property lies in a rural position Southeast of Lenham off the A20 Maidstone Road and Forstal Road.