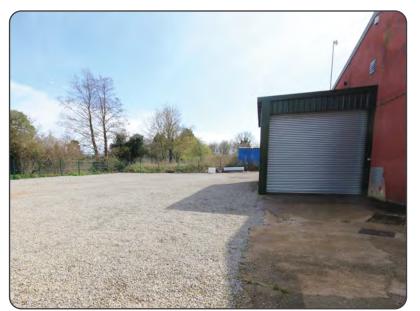

## Description

A fully fenced and gated level hardcored surfaced yard with workshop of 375 sqft with electricity and water.

# 11,230 sqft yard