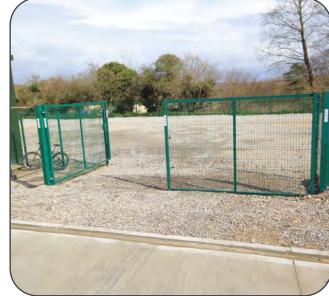

## Description

A fully fenced and gated level hardcored surfaced yard with workshop of 375 sqft with electricity and water.