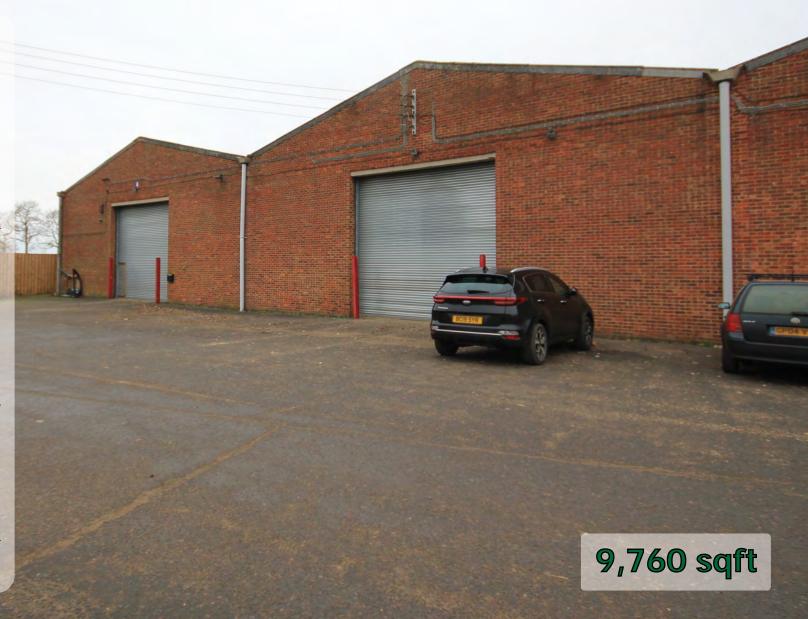

#### Description

A semi-detached concrete portal framed warehouse unit with brick and block walls. Sliding access doors. Lighting and 3 phase power. Eaves height 18'6" (peak 24'11"). Single skin roof with roof lights. Toilet.

Warehouse

9,760 sqft