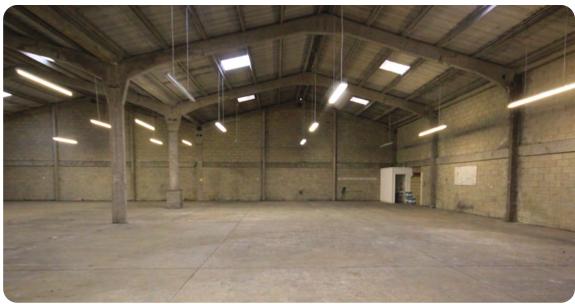

#### Description

A semi-detached concrete portal framed warehouse unit with brick and block walls. Sliding access doors. Lighting and 3 phase power. Eaves height 18'6" (peak 24'11"). Single skin roof with roof lights. Toilet.