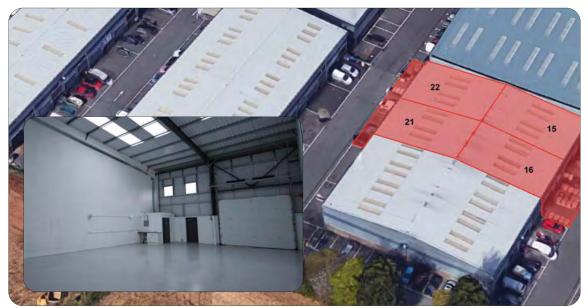

#### **Description**

Modern fully refurbished business unit B1, B2 and B8 uses. Unrestricted hours of use. Epoxy resin coated floors. Toilet & teapoint. 3 phase power, water and mains gas. Sectional access doors. Dedicated and communal parking. Eaves height 19'8".

Available Now!

1,744 sqft