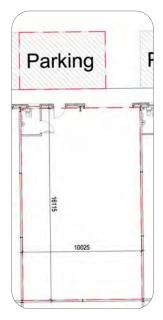

#### **Description**

Modern fully refurbished business unit B1, B2 and B8 uses. Unrestricted hours of use. Epoxy resin coated floors. Toilet & teapoint. 3 phase power, water and mains gas. Sectional access doors. Dedicated and communal parking. Eaves height 19'8".

Available Now!

1,744 sqft