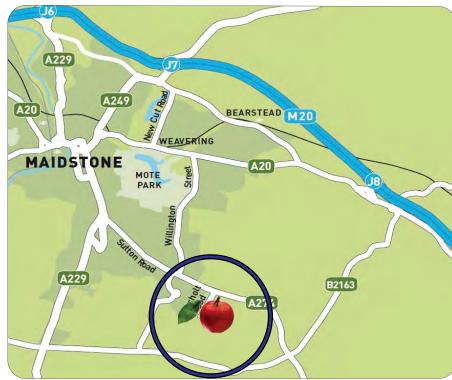

#### Location

Maidstone is situated about 45 miles south of London. The property lies to the southeast of the town on the established Park Wood estate. Good access to the M20 motorway.