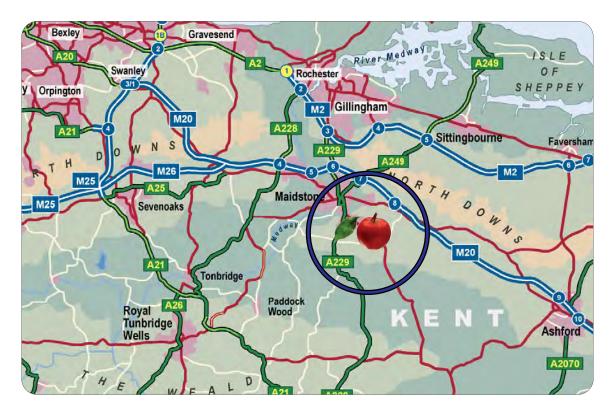

#### Location

Maidstone is situated about 45 miles south of London. The property lies to the southeast of the town on the established Park Wood estate. Good access to the M20 motorway.