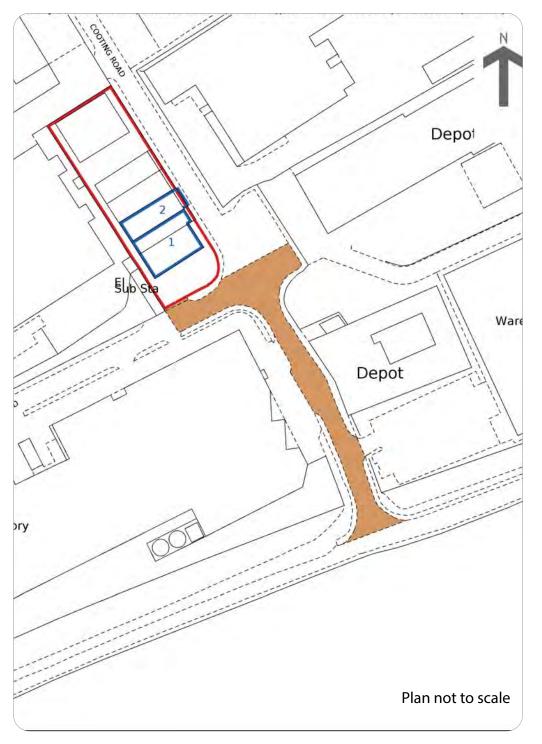

## Location

Situated on the established Aylesham estate 8 miles from Canterbury with easy access to the dualled A2 London to Canterbury and Dover road.

## Description

A multi-let industrial investment in three sections on a site of 0.55 acre (24,000 sqft). The buildings are all of portal frame construction, asbestos cement roofs and brick or profiled steel cladding. Roller shutter doors. 3 phase power. 24 hour usage.

## **Tenancies**

| Unit | Tenant         | Sq ft  | Current Rent |
|------|----------------|--------|--------------|
| 1    | Fudge Kitchen  | 3,500  | £13,776      |
| 2    | French Chateau | 2,125  | £6,000       |
| 3    | Globe Photo    | 2,125  | £7,800       |
| 4    | A Signs        | 2,145  | £7,392       |
| 5    | Audi Tech      | 3,947  | £10,500      |
|      | -              | 13,842 | £45,468 pa   |