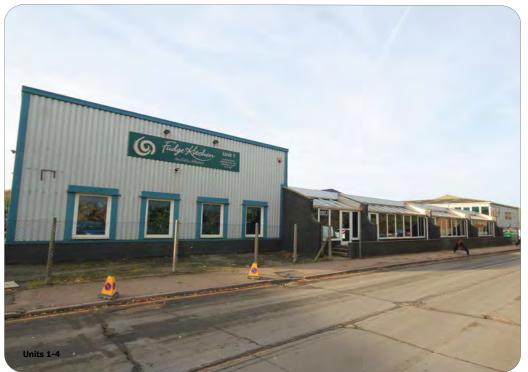

#### Unit 1

Fudge Kitchen Limited www.fudgekitchen.co.uk 3,500 sqft £13,776 rising to £14,276 in Jan 2023, expires Jan 2025. Tenant's break option 24 Jan 2020.

## Unit 2

French Chateaux Limited 2,125 sqft £6,000 rising to £6,500 Jan 2023, expires Jan 2025.

## Unit 3

Globe Photo Inc. www.globephotos.com 2,125 sqft £7,800. Expires Aug 2022. Tenant's break option 31 Aug 2021 on 3 months' notice.

## Unit 4

A Signs & Embroidery Limited www.asignsandembroidery.co.uk 2,145 sqft £7,392. Expires May 2022 Tenant's break option 15 May 2020 on 3 months' notice. Rent deposit of £2,018 held.