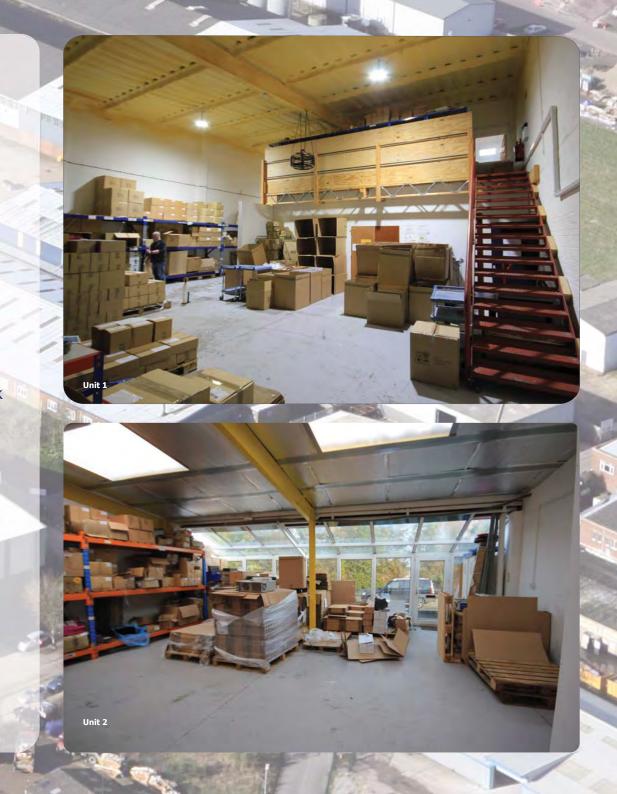

#### Unit 1

Fudge Kitchen Limited www.fudgekitchen.co.uk 3,500 sqft £13,776 rising to £14,276 in Jan 2023, expires Jan 2025. Tenant's break option 24 Jan 2020.

## Unit 2

French Chateaux Limited 2,125 sqft £6,000 rising to £6,500 Jan 2023, expires Jan 2025.