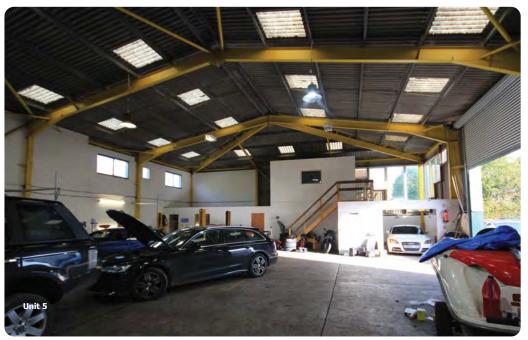

## Unit 5

Audi Tech Limited www.audi-tech.com 3,947 sqft £10,500 rising to £12,800 July 2020, expires June 2024. Rent deposit £2,700 held

Total area 13,842 sqft £45,468 pa (£3.30 psf overall).

Fixed increases to £48,768 and an estimated open market rental value with vacant possession\* of £75,000 (£5.50 psf).