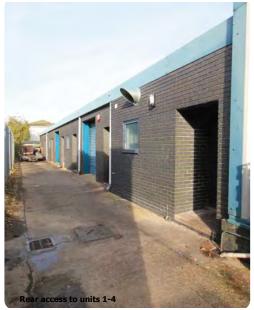

## Description

A multi-let industrial investment in three sections on a site of 0.55 acre (24,000 sqft). The buildings are all of portal frame construction, asbestos cement roofs and brick or profiled steel cladding. Roller shutter doors. 3 phase power. 24 hour usage.