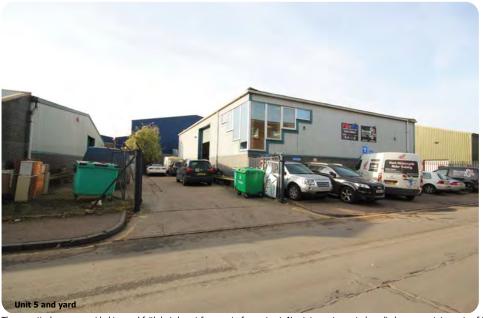

## Description

A multi-let industrial investment in three sections on a site of 0.55 acre (24,000 sqft). The buildings are all of portal frame construction, asbestos cement roofs and brick or profiled steel cladding. Roller shutter doors. 3 phase power. 24 hour usage.

## Unit 5

Audi Tech Limited www.audi-tech.com 3,947 sqft £10,500 rising to £12,800 July 2020, expires June 2024. Rent deposit £2,700 held

Total area 13,842 sqft £45,468 pa (£3.30 psf overall).

Fixed increases to £48,768 and an estimated open market rental value with vacant possession\* of £75,000 (£5.50 psf).