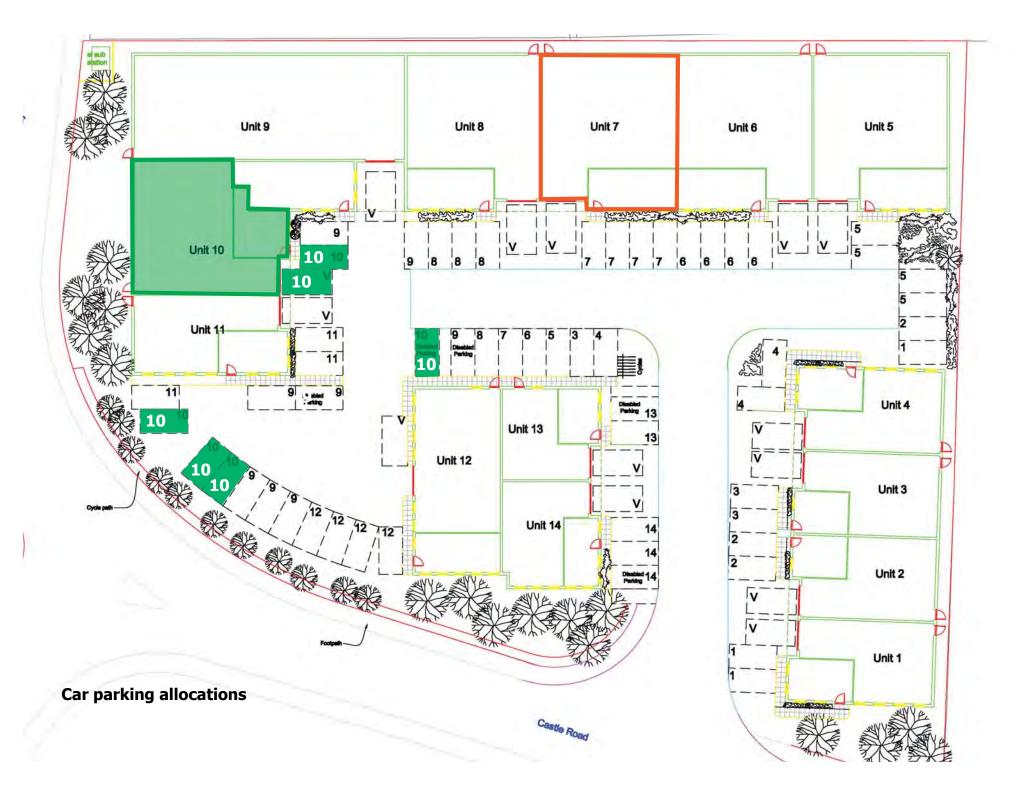

# **Business Unit To Let**

Allon

\*\*\*\*\*\*\*\*

than yant

\*\*\*\*\*\*\*\*

.....

Unit 10 Stadium Business Park, Castle Road Eurolink Estate

#### Description

Clear span steel portal frame, 19'2" eaves height, plastisol insulated roof, brick elevations, sectional access door, integral offices, double glazed windows, office and warehouse lighting, concrete loading areas and block paviour parking. 5 parking spaces plus loading area.