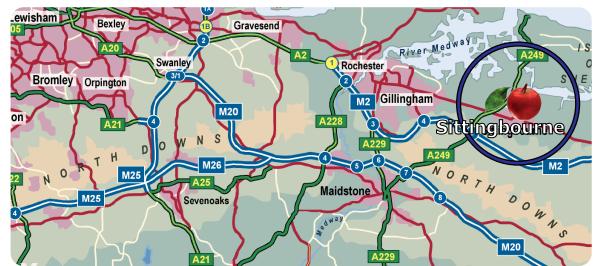

#### Location

Situated on the established Eurolink Estate on Castle Road at the junction with Gas Road and Stadium Way. Excellent access to the A249 (and M2).