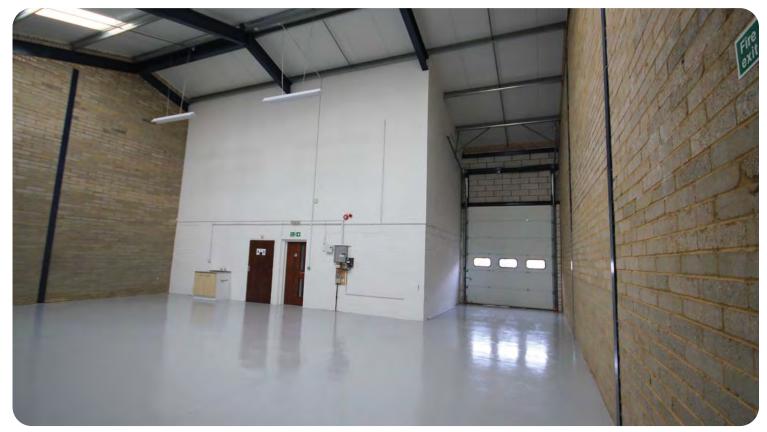

#### Description

Clear span steel portal frame, 19'2" eaves height, plastisol insulated roof, brick elevations, sectional access door, integral offices, double glazed windows, office and warehouse lighting, concrete loading areas and block paviour parking. 5 parking spaces plus loading area.

### 2,361 sqft