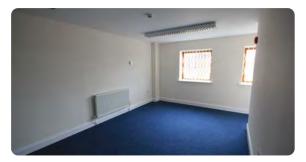

#### Description

Clear span steel portal frame, 19'2" eaves height, plastisol insulated roof, brick elevations, sectional access door, integral offices, double glazed windows, office and warehouse lighting, concrete loading areas and block paviour parking. 5 parking spaces plus loading area.