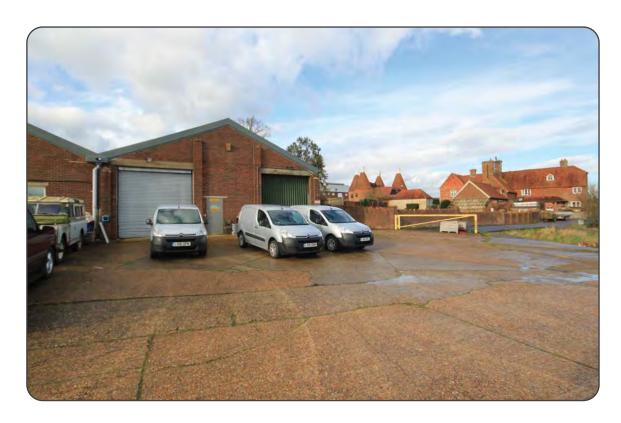

#### Location

Goudhurst lies on the A262 about 8 miles east of Tunbridge Wells just off the A21. The property is west of Goudhurst village, just off the A262 at its junction with Spelmonden Road.

#### Description

Functional workshop with 11 to 20 ft clear height. Lined roof with roof lights. Two sliding loading doors. Offices with carpeting, M&F toilets and kitchenette. B1 and B2 uses. Large concrete yard.