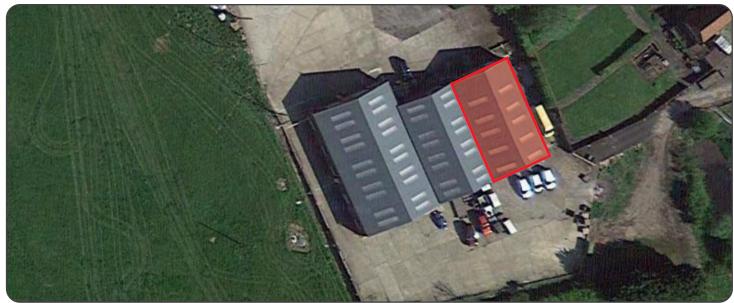

#### Description

Functional workshop with 11 to 20 ft clear height. Lined roof with roof lights. Two sliding loading doors. Offices with carpeting, M&F toilets and kitchenette. B1 and B2 uses. Large concrete yard.

Ground works
First office

2,715 730

3,445 sqft