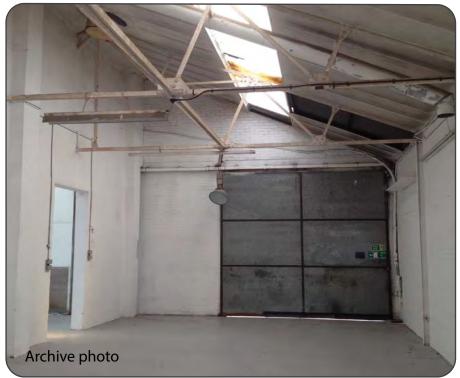

#### Description

Functional workshop with 11 to 20 ft clear height. Lined roof with roof lights. Two sliding loading doors. Offices with carpeting, M&F toilets and kitchenette. B1 and B2 uses. Large concrete yard.