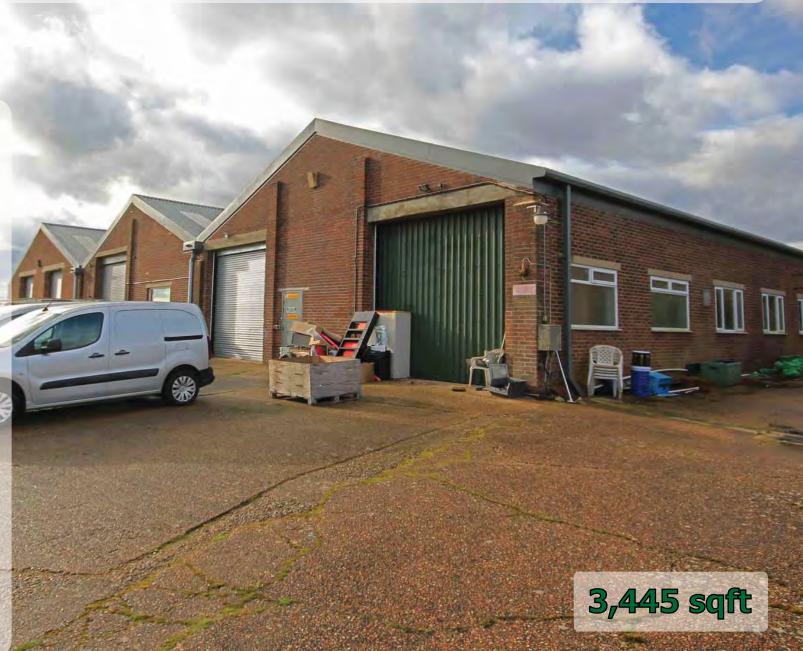

#### Description

Functional workshop with 11 to 20 ft clear height. Lined roof with roof lights. Two sliding loading doors. Offices with carpeting, M&F toilets and kitchenette. B1 and B2 uses. Large concrete yard.

Ground works
First office

2,715 730

3,445 sqft