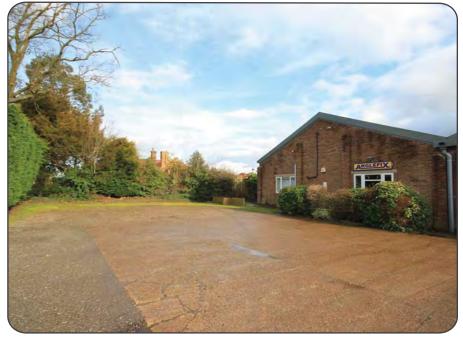

#### Description

Functional workshop with 11 to 20 ft clear height. Lined roof with roof lights. Two sliding loading doors. Offices with carpeting, M&F toilets and kitchenette. B1 and B2 uses. Large concrete yard.