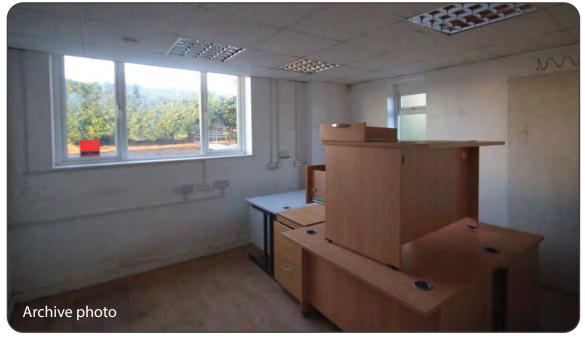

#### Description

Functional workshop with 11 to 20 ft clear height. Lined roof with roof lights. Two sliding loading doors. Offices with carpeting, M&F toilets and kitchenette. B1 and B2 uses. Large concrete yard.