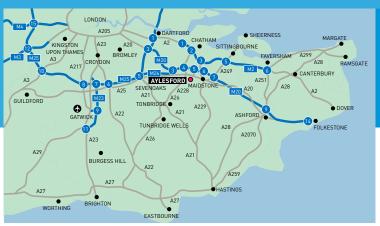

**JUNCTION 5 M20** 

WOOD CLOSE, MILLS ROAD QUARRY WOOD, AYLESFORD MAIDSTONE KENT ME20 7UB

## ADJACENT TO THE ESTABLISHED EUROWAY MOTOR PARK

MODERN
WAREHOUSE
ACCOMMODATION
TO LET

6,900 - 16,300 sq ft (641 - 1,514 sq m)

WOOD CLOSE, MILLS ROAD QUARRY WOOD, AYLESFORD **MAIDSTONE KENT ME20 7UB** 

Modern warehouses located adjacent to Euroway Motor Park on the Quarry Wood Industrial Estate approximately one mile from Junction 5 of the M20.