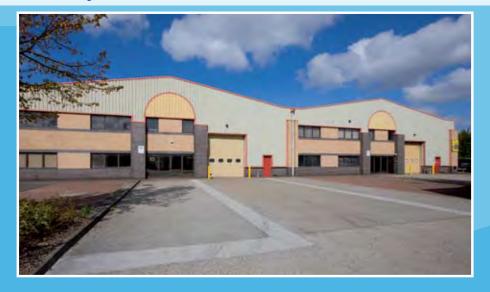

## ADJACENT TO THE ESTABLISHED EUROWAY MOTOR PARK

MODERN
WAREHOUSE
ACCOMMODATION
TO LET

6,900 - 16,300 sq ft (641 - 1,514 sq m)

WOOD CLOSE, MILLS ROAD QUARRY WOOD, AYLESFORD **MAIDSTONE KENT ME20 7UB** 

Modern warehouses located adjacent to Euroway Motor Park on the Quarry Wood Industrial Estate approximately one mile from Junction 5 of the M20.

- 6.1 metres to eaves
- 35 kN/m² warehouse floor loading capacity
- Loading doors 4.05 metres high x 3.7 metres wide
- Separate loading and ample car parking areas
- Brick and glazed office elevations
- Fitted offices at first floor (ability to increase at ground floor level)
- Excellent natural light
- Attractive landscaped environment