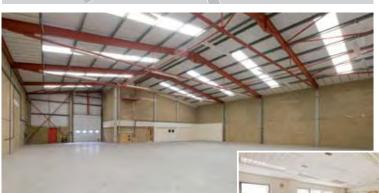

- 6.1 metres to eaves
- 35 kN/m² warehouse floor loading capacity
- Loading doors 4.05 metres high x 3.7 metres wide
- Separate loading and ample car parking areas
- Brick and glazed office elevations
- Fitted offices at first floor (ability to increase at ground floor level)
- Excellent natural light
- Attractive landscaped environment