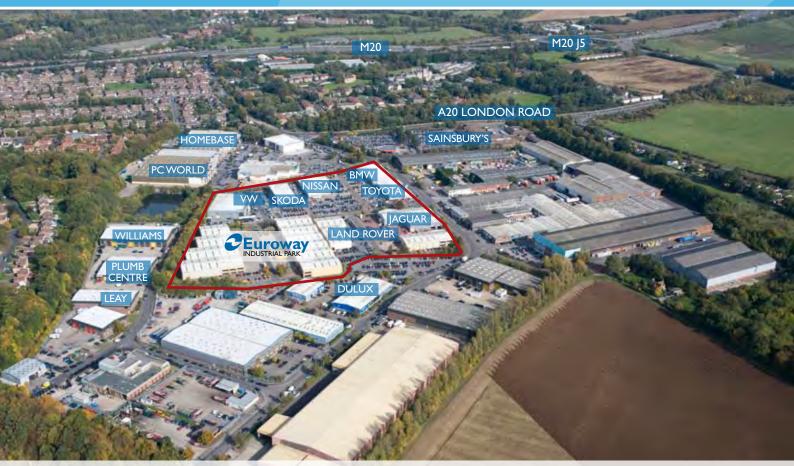

**JUNCTION 5 M20** 

WOOD CLOSE, MILLS ROAD QUARRY WOOD, AYLESFORD MAIDSTONE KENT ME20 7UB

## ADJACENT TO THE ESTABLISHED EUROWAY MOTOR PARK

MODERN
WAREHOUSE
ACCOMMODATION
TO LET

6,900 - 16,300 sq ft (641 - 1,514 sq m)

WOOD CLOSE, MILLS ROAD QUARRY WOOD, AYLESFORD **MAIDSTONE KENT ME20 7UB** 

Modern warehouses located adjacent to Euroway Motor Park on the Quarry Wood Industrial Estate approximately one mile from Junction 5 of the M20.