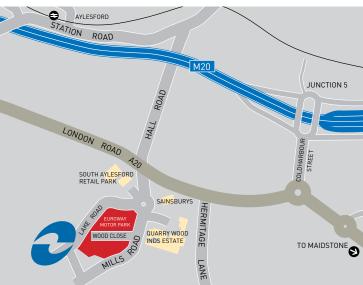

**JUNCTION 5 M20** 

WOOD CLOSE, MILLS ROAD QUARRY WOOD, AYLESFORD MAIDSTONE KENT ME20 7UB

## ADJACENT TO THE ESTABLISHED EUROWAY MOTOR PARK

MODERN
WAREHOUSE
ACCOMMODATION
TO LET

6,900 - 16,300 sq ft (641 - 1,514 sq m)

WOOD CLOSE, MILLS ROAD QUARRY WOOD, AYLESFORD **MAIDSTONE KENT ME20 7UB** 

Modern warehouses located adjacent to Euroway Motor Park on the Quarry Wood Industrial Estate approximately one mile from Junction 5 of the M20.