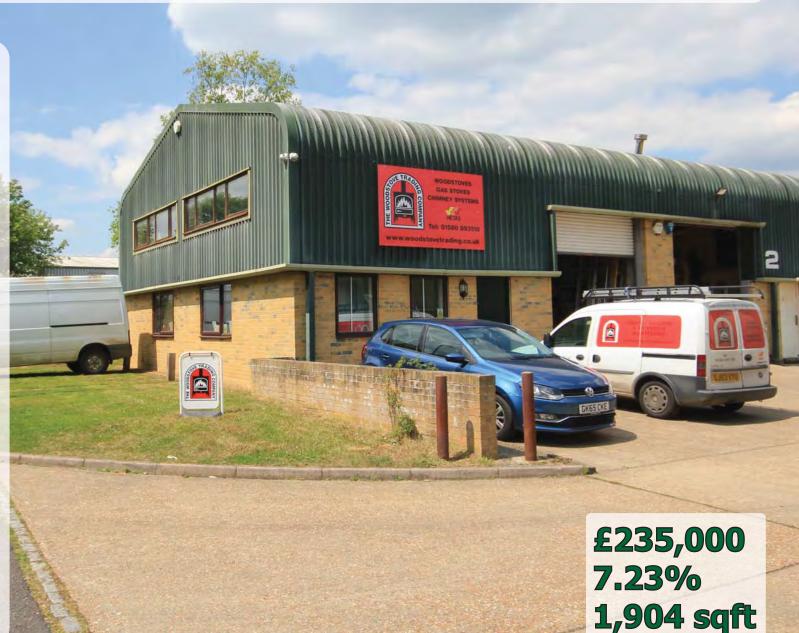

#### **Description**

Clear span portal framed warehouse having profile steel cladding with roof lights and double glazed windows to front and side. Fitted showroom and offices. 3 phase power. Toilets & kitchen point. Roller shutter door. Central heating. Three parking spaces to side plus owned grassed area to front.

Ground Floor 1,004 First Floor Offices 900

Total 1,904 sqft

For Sale Freehold at £235,000 (gross yield of 7.23%), NO VAT, subject to contract. No business rates payable.

David Marriott
David@CoreCommercial.co.uk

Neil Mason
Neil@CoreCommercial.co.uk

Core Commercial Limited, Unit 11 Offices, Dana Estate Transfesa Road, Paddock Wood, Kent TN12 6UT