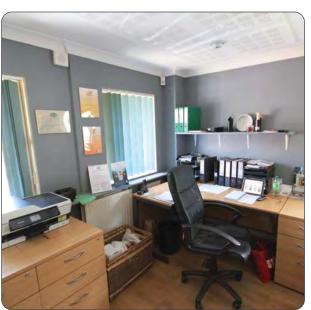

#### **Description**

Clear span portal framed warehouse having profile steel cladding with roof lights and double glazed windows to front and side. Fitted showroom and offices. 3 phase power. Toilets & kitchen point. Roller shutter door. Central heating. Three parking spaces to side plus owned grassed area to front.