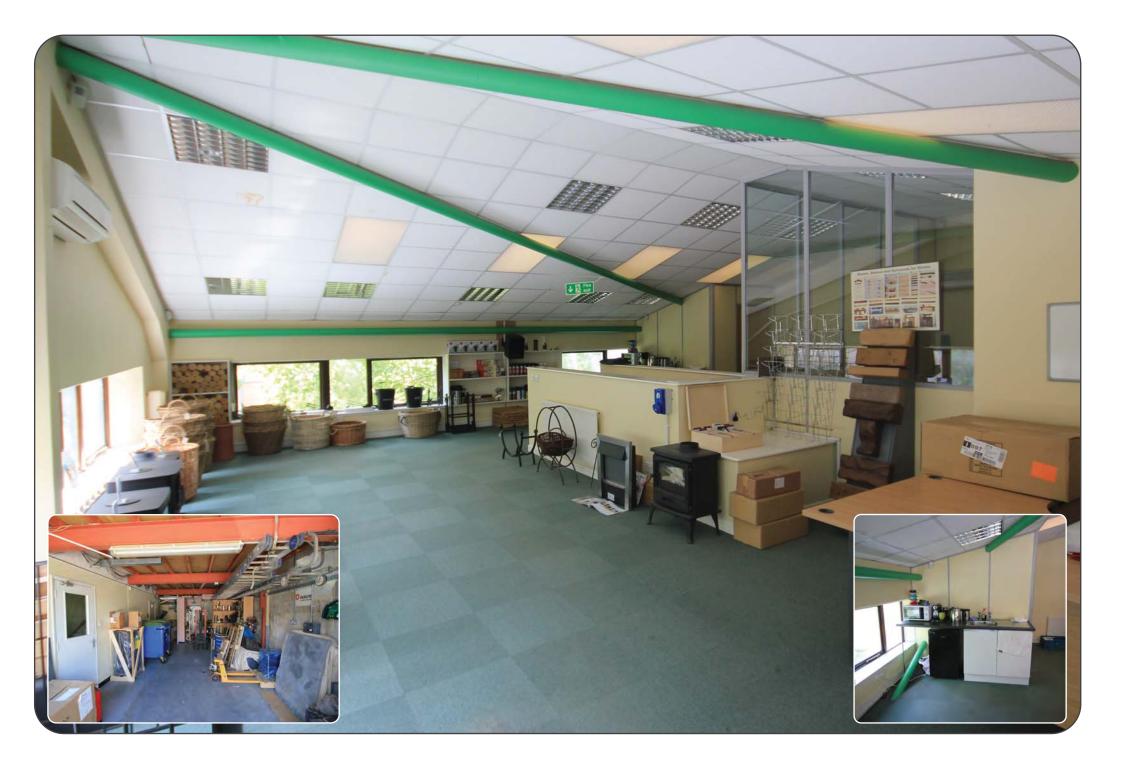

#### **Description**

Clear span portal framed warehouse having profile steel cladding with roof lights and double glazed windows to front and side. Fitted showroom and offices. 3 phase power. Toilets & kitchen point. Roller shutter door. Central heating. Three parking spaces to side plus owned grassed area to front.

Ground Floor 1,004 First Floor Offices 900

Total 1,904 sqft