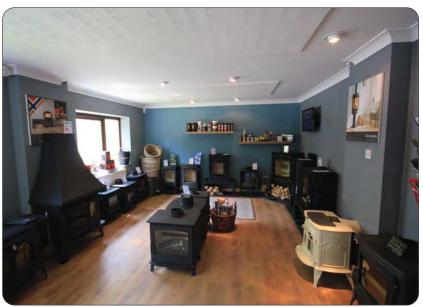

#### **Description**

Clear span portal framed warehouse having profile steel cladding with roof lights and double glazed windows to front and side. Fitted showroom and offices. 3 phase power. Toilets & kitchen point. Roller shutter door. Central heating. Three parking spaces to side plus owned grassed area to front.