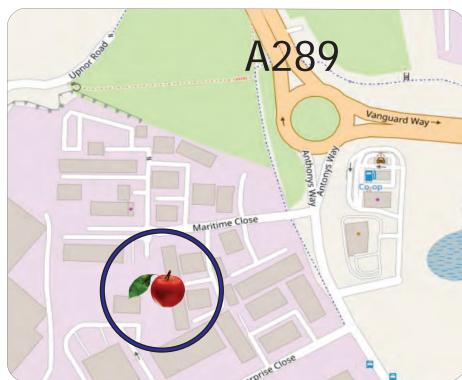

#### Location

Situated on the established industrial estate off Anthony's Way, close to the A289 Medway Tunnel. Adjoining Dulux decorator centre.