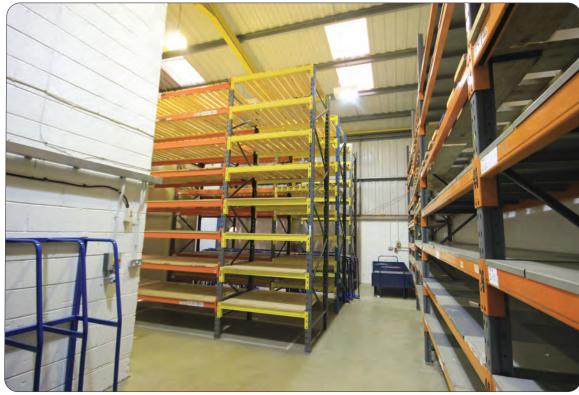

#### Description

A steel portal frame trade warehouse unit with profiled steel cladding and roof. Roller shutter door with separate pedestrian access. Sodium lights. 18 ft 9 ins eaves height (22 ft 5 ins peak). Three phase power. Integral offices.

Ground

Warehouse

958

Showroom First Offices

242 466

1,666 sqft