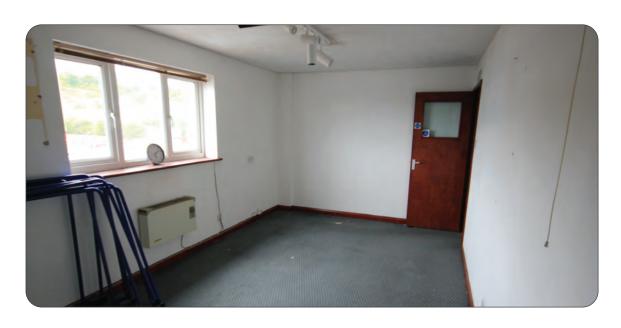

#### Description

A steel portal frame trade warehouse unit with profiled steel cladding and roof. Roller shutter door with separate pedestrian access. Sodium lights. 18 ft 9 ins eaves height (22 ft 5 ins peak). Three phase power. Integral offices.

Ground

Warehouse

958

Showroom First Offices

242 466

1,666 sqft