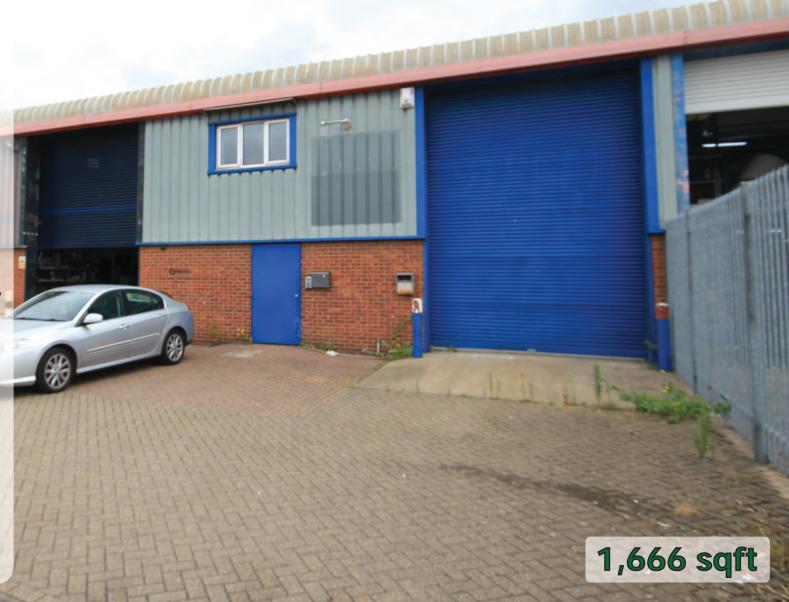

#### Description

A steel portal frame trade warehouse unit with profiled steel cladding and roof. Roller shutter door with separate pedestrian access. Sodium lights. 18 ft 9 ins eaves height (22 ft 5 ins peak). Three phase power. Integral offices.

Ground

Warehouse

958

Showroom First Offices

242 466

1,666 sqft