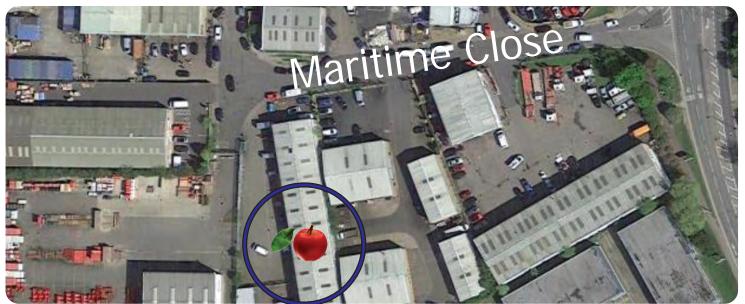

#### Location

Situated on the established industrial estate off Anthony's Way, close to the A289 Medway Tunnel. Adjoining Dulux decorator centre.