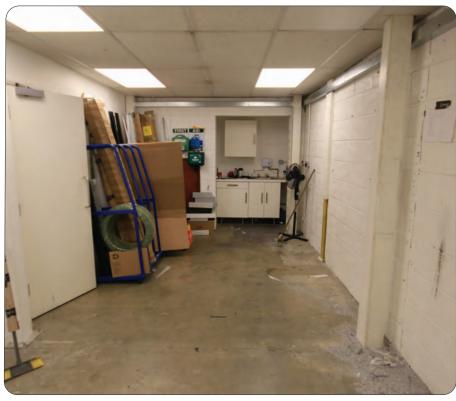

#### Description

A steel portal frame trade warehouse unit with profiled steel cladding and roof. Roller shutter door with separate pedestrian access. Sodium lights. 18 ft 9 ins eaves height (22 ft 5 ins peak). Three phase power. Integral offices.

Ground

Warehouse

958

Showroom First Offices

242 466

1,666 sqft