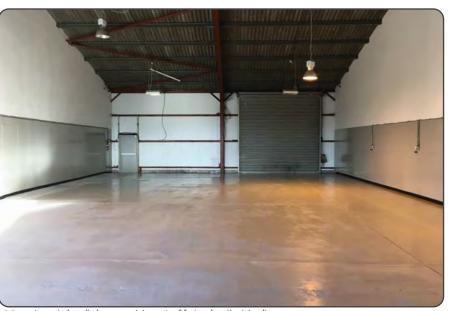

## **Description**

A warehouse with lined profiled steel cladding and cement roof (not asbestos). Eaves height 15 ft 5ins (Peak 24 ft 4 ins)height. 3 phase power. Electric roller shutter. Dimensions 39'4" x 71'0". Internal pod toilets can be provided. Lots of car parking on secure estate with CCTV.