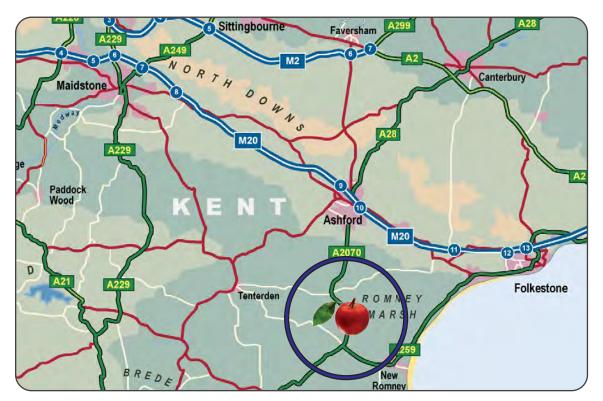

#### Location

Ivychurch is about 10 miles south of Ashford (15 mins). The property is part of the fully refurbished Ivychurch Business Park with good lorry access.