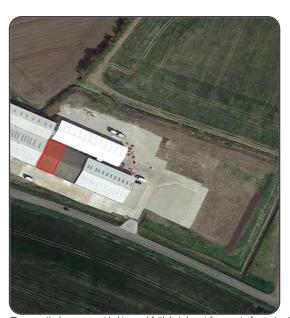

#### Location

Ivychurch is about 10 miles south of Ashford (15 mins). The property is part of the fully refurbished Ivychurch Business Park with good lorry access.

## **Description**

A warehouse with lined profiled steel cladding and cement roof (not asbestos). Eaves height 15 ft 5ins (Peak 24 ft 4 ins)height. 3 phase power. Electric roller shutter. Dimensions 39'4" x 71'0". Internal pod toilets can be provided. Lots of car parking on secure estate with CCTV.