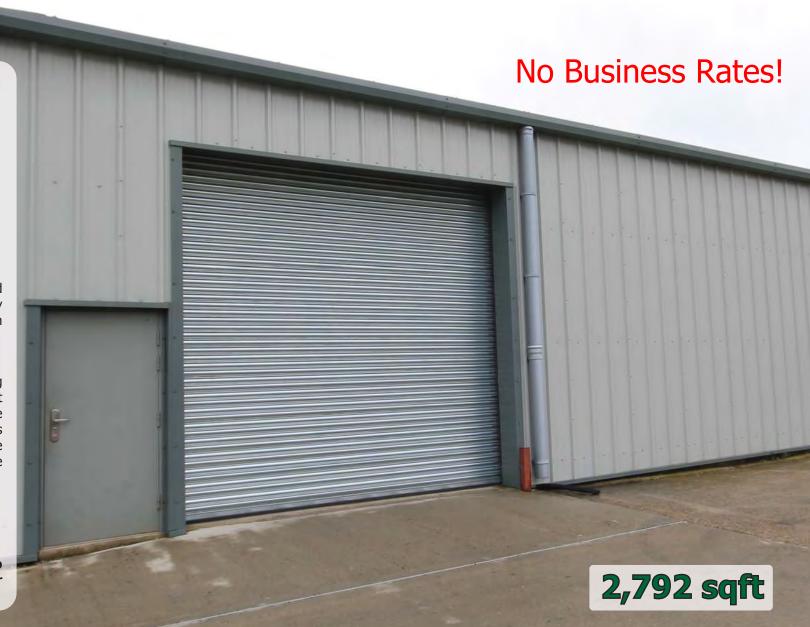

## **Description**

A warehouse with lined profiled steel cladding and cement roof (not asbestos). Eaves height 15 ft 5ins (Peak 24 ft 4 ins)height. 3 phase power. Electric roller shutter. Dimensions 39'4" x 71'0". Internal pod toilets can be provided. Lots of car parking on secure estate with CCTV.

Warehouse

2,792 sqft