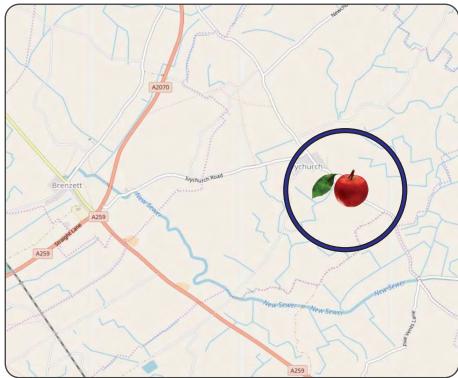

#### Location

Ivychurch is about 10 miles south of Ashford (15 mins). The property is part of the fully refurbished Ivychurch Business Park with good lorry access.