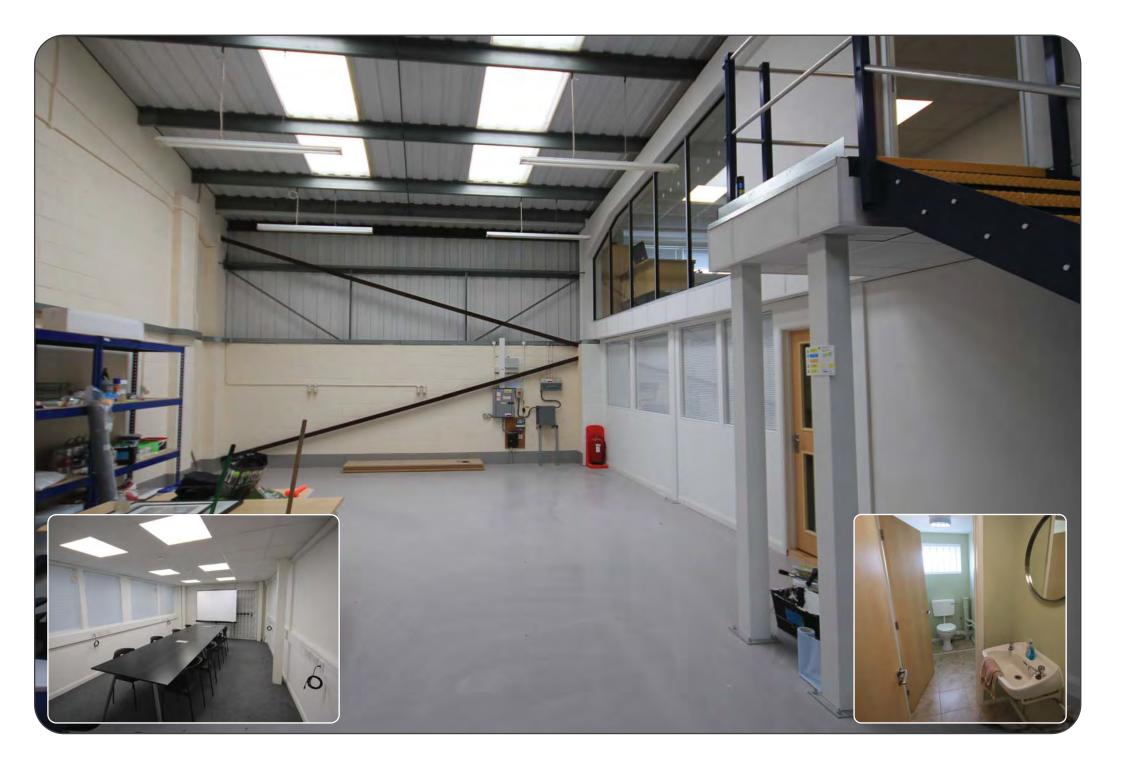

#### **Description**

Clear span portal framed warehouse with profile steel cladding and roof lights. 3 phase power. Toilets & kitchen. Windows front and rear. Eaves height 15'8" (Peak 18'1"). Attractive first floor offices with carpeting, heating, trunking, suspended ceilings. 5 car parking spaces plus loading.