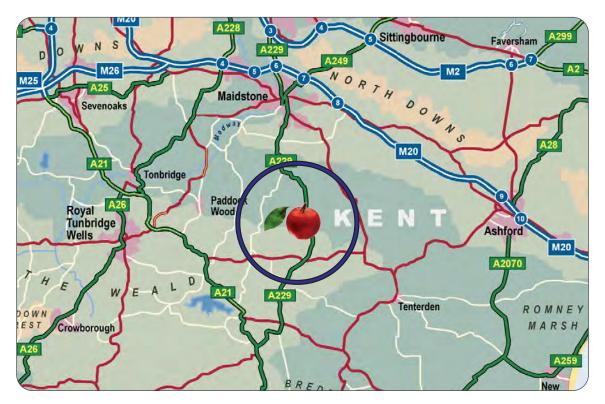

#### Location

Staplehurst lies on the A229 about 10 miles south of Maidstone, north of the A262 between Tunbridge Wells and Ashford. Staplehurst mainline railway station is just a few hundred yards from the property.