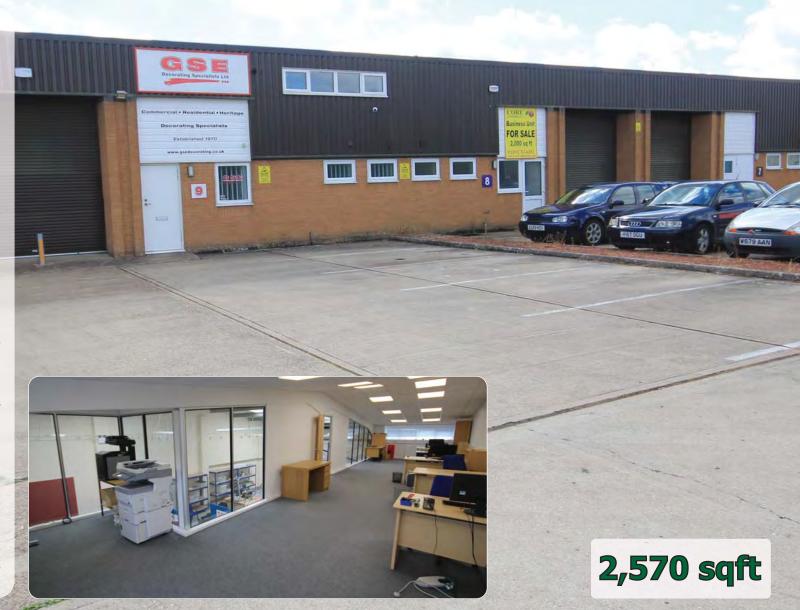

#### **Description**

Clear span portal framed warehouse with profile steel cladding and roof lights. 3 phase power. Toilets & kitchen. Windows front and rear. Eaves height 15'8" (Peak 18'1"). Attractive first floor offices with carpeting, heating, trunking, suspended ceilings. 5 car parking spaces plus loading.

Ground Floor 1,896
First Floor Offices 677
Total

2,573 sqft