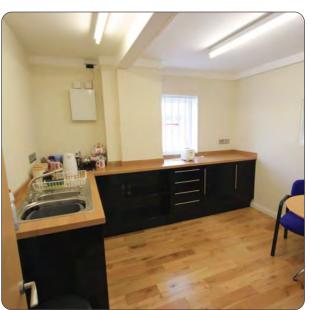

#### **Description**

Clear span portal framed warehouse with profile steel cladding and roof lights. 3 phase power. Toilets & kitchen. Windows front and rear. Eaves height 15'8" (Peak 18'1"). Attractive first floor offices with carpeting, heating, trunking, suspended ceilings. 5 car parking spaces plus loading.