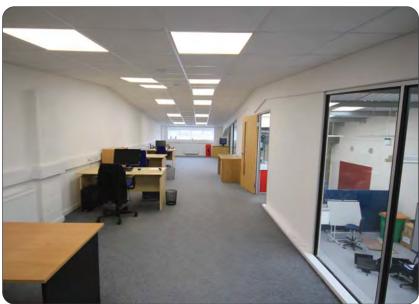

#### **Description**

Clear span portal framed warehouse with profile steel cladding and roof lights. 3 phase power. Toilets & kitchen. Windows front and rear. Eaves height 15'8" (Peak 18'1"). Attractive first floor offices with carpeting, heating, trunking, suspended ceilings. 5 car parking spaces plus loading.