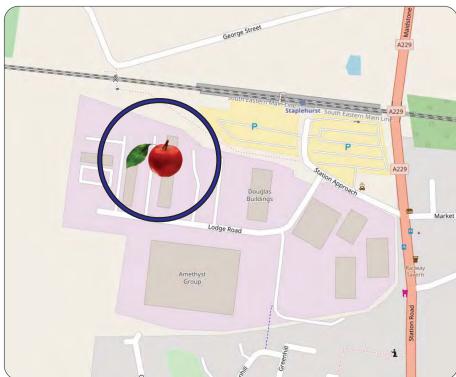

#### Location

Staplehurst lies on the A229 about 10 miles south of Maidstone, north of the A262 between Tunbridge Wells and Ashford. Staplehurst mainline railway station is just a few hundred yards from the property.