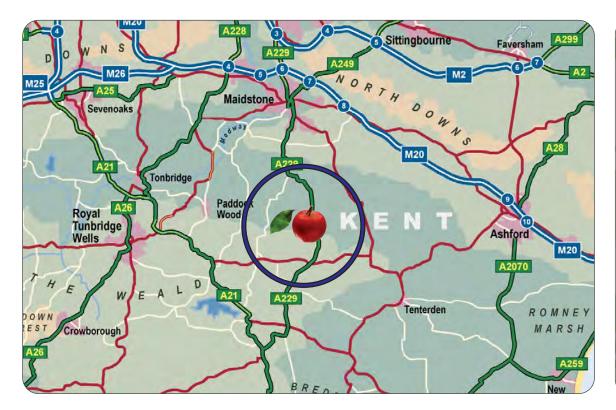

#### Location

Staplehurst lies on the A229 about 10 miles south of Maidstone, north of the A262 between Tunbridge Wells and Ashford. Staplehurst mainline railway station is just a few hundred yards from the property.