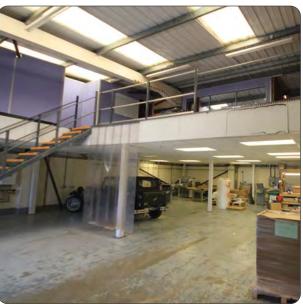

#### Description

An end of terrace warehouse lined with profile steel cladding and roof with roof lights. Concrete floor. 3 phase power. WC and windows at the front of the unit. Eaves height 15' and Peak height 18'4". Mezzanine floor. Minimum 5 car parking spaces.

Ground Floor 1,770 Mezzanine 1,344

Total 3,114 sqft