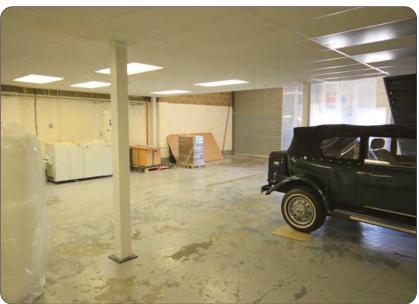

#### Description

An end of terrace warehouse lined with profile steel cladding and roof with roof lights. Concrete floor. 3 phase power. WC and windows at the front of the unit. Eaves height 15' and Peak height 18'4". Mezzanine floor. Minimum 5 car parking spaces.

Ground Floor 1,770 Mezzanine 1,344

Total 3,114 sqft