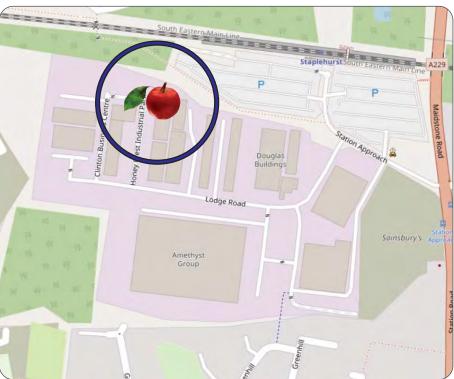

#### Location

Staplehurst lies on the A229 about 10 miles south of Maidstone, north of the A262 between Tunbridge Wells and Ashford. Staplehurst mainline railway station is just a few hundred yards from the property.