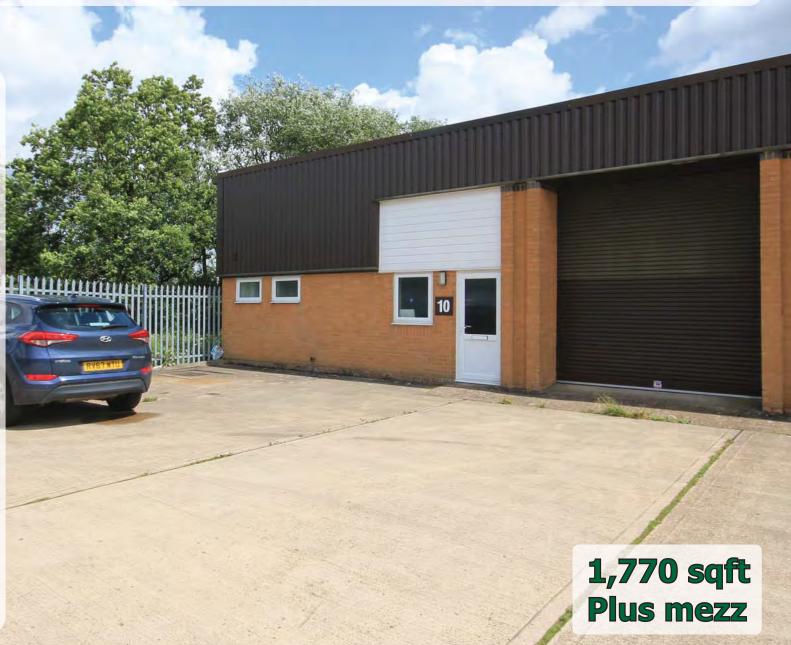

#### Description

An end of terrace warehouse lined with profile steel cladding and roof with roof lights. Concrete floor. 3 phase power. WC and windows at the front of the unit. Eaves height 15' and Peak height 18'4". Mezzanine floor. Minimum 5 car parking spaces.

Ground Floor 1,770 Mezzanine 1,344

Total 3,114 sqft