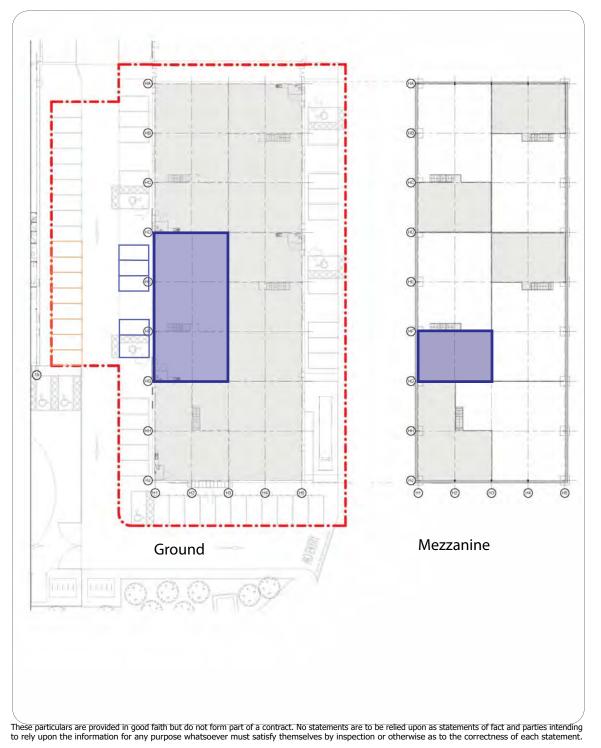

#### Description

Modern business unit with B1, B2 and B8 uses. Unrestricted hours of use. Toilet. 3 phase power, water and mains gas. Epoxy resin floors. Sectional access doors. 2 pedestrian doors. Security bollards. Eaves height 19'. Dedicated and communal parking. Additional parking available by negotiation.

#### **Terms**

To let on a new lease direct from owners. **£29,000 pa** plus vat. Rates payable for 2018/19 £12,202 pa (Rateable Value £24,750).

4,079 sqft **Available March 2019** 

These particulars are provided in good faith but do not form part of a contract. No statements are to be relied upon as statements of fact and parties intending to rely upon the information for any purpose whatsoever must satisfy themselves by inspection or otherwise as to the correctness of each statement.