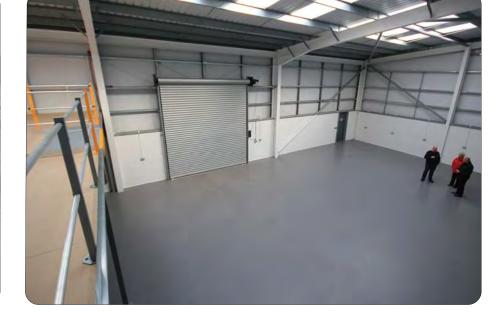

#### Description

Modern business unit with B1, B2 and B8 uses. Unrestricted hours of use. Toilet. 3 phase power, water and mains gas. Epoxy resin floors. Sectional access doors. 2 pedestrian doors. Security bollards. Eaves height 19'. Dedicated and communal parking. Additional parking available by negotiation.