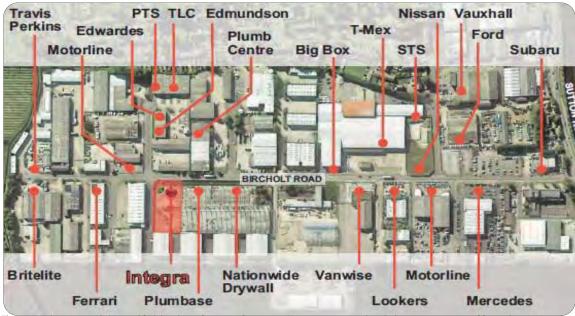

# **H2 Integra ME**Bircholt Road

#### Location

Maidstone is situated about 45 miles south of London. The property lies to the southeast of the town on the established Parkwood estate. Good access to the M20 motorway.