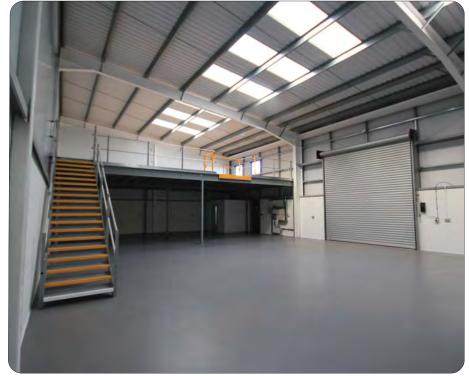

#### Description

Modern business unit with B1, B2 and B8 uses. Unrestricted hours of use. Toilet. 3 phase power, water and mains gas. Epoxy resin floors. Sectional access doors. 2 pedestrian doors. Security bollards. Eaves height 19'. Dedicated and communal parking. Additional parking available by negotiation.