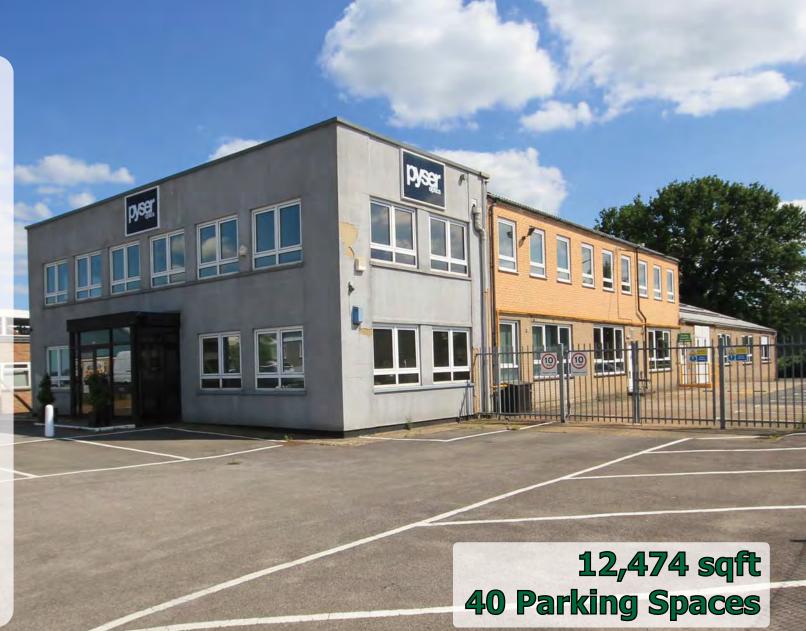

### Description

A detached building with two storey offices to front with single storey warehouse to rear. Gas fired heating. Double glazed windows. Raised floors. Suspended ceiling with recessed lights. Kitchen. Lined warehouse roof with roof lights. 3 phase power. Secure yard to rear. 40 car parking spaces.

Offices Ground 3,860
First 3,845
Warehouse 4,769
Total 12,474 sqft

Mezzanine 2,320 sqft