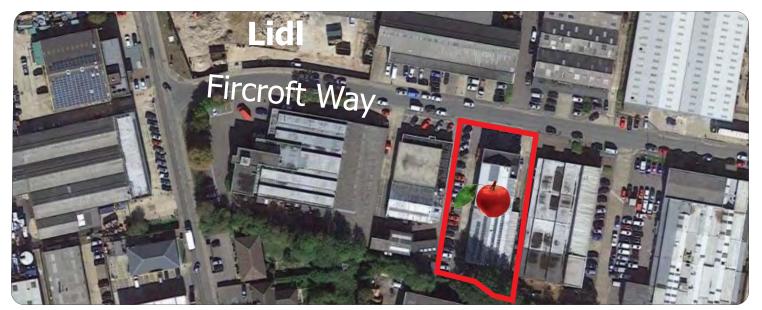

#### Location

Edenbridge lies 9 Miles from junction 9 of M25 via A25 and B2026. The property lies north of the town 200 yards from Edenbridge railway station and opposite the new trade development anchored by Lidl.