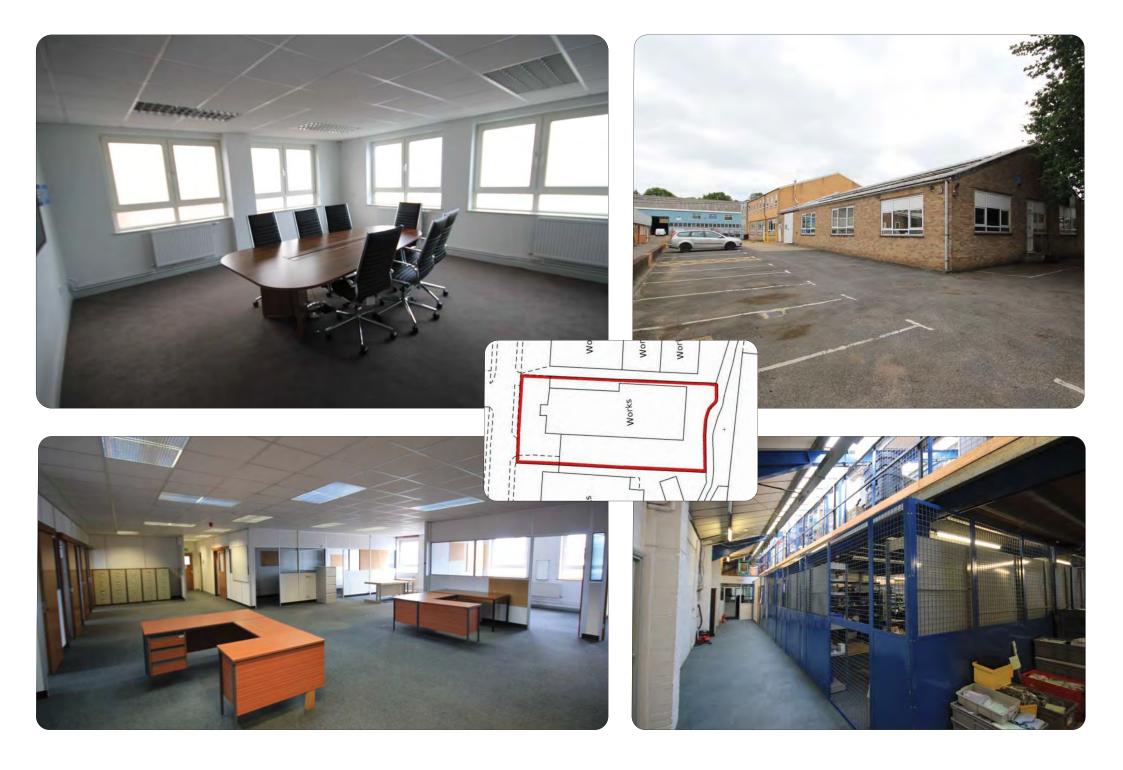

### Description

A detached building with two storey offices to front with single storey warehouse to rear. Gas fired heating. Double glazed windows. Raised floors. Suspended ceiling with recessed lights. Kitchen. Lined warehouse roof with roof lights. 3 phase power. Secure yard to rear. 40 car parking spaces.

Offices Ground 3,860
First 3,845
Warehouse 4,769
Total 12,474 sqft

Mezzanine 2,320 sqft