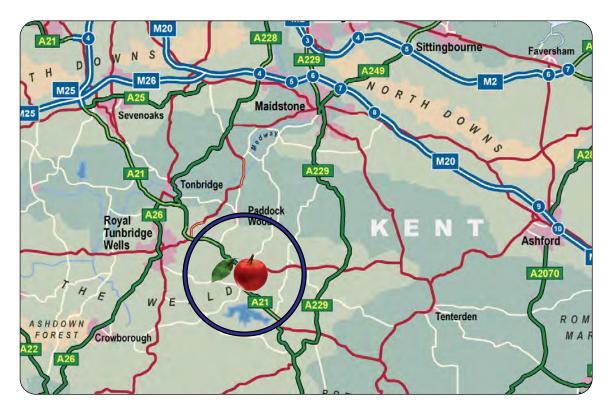

#### Location

The estate is located at the junction of the A21 with the A262 about 7 miles south east of Tunbridge Wells and 1 mile north east of Lamberhurst.