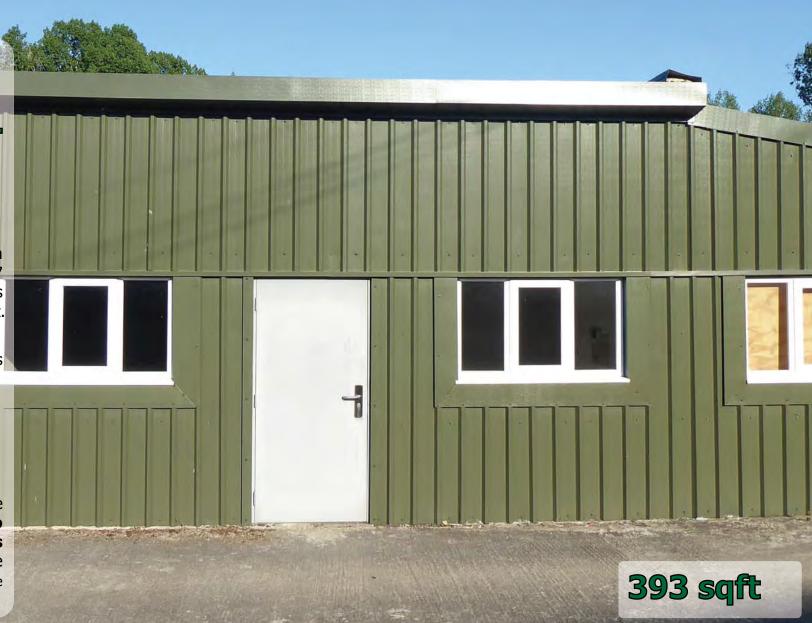

## Description

A small profiled metal clad business unit.

## **Accommodation**

393 sqft