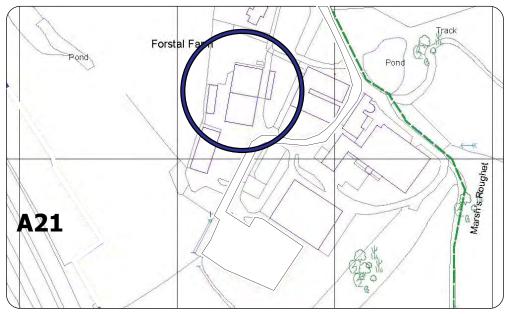

#### Location

The estate is located at the junction of the A21 with the A262 about 7 miles south east of Tunbridge Wells and 1 mile north east of Lamberhurst.