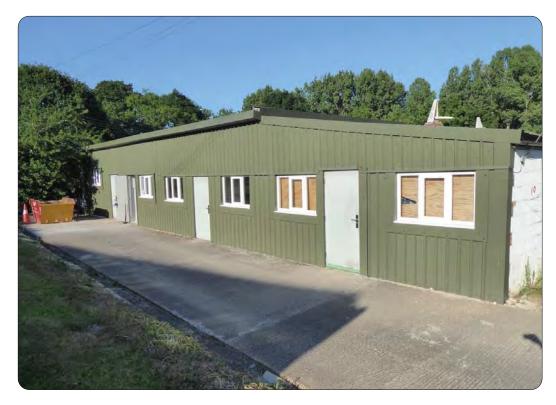

# **Business Unit To Let**



Unit 11
Forstal Farm Business Park
Goudhurst Road

## LAMBERHURST Kent TN3 8AG

#### Location

The estate is located at the junction of the A21 with the A262 about 7 miles south east of Tunbridge Wells and 1 mile north east of Lamberhurst.

## Description

A small profiled metal clad business unit.

## **Accommodation**

393 sqft

### **Terms**

To Let at £5,000 pa, No VAT. Eligible Small Business Rates Relief. No business rates are payable if this is your sole property. Rateable Value £2,100. Rent deposit will be required.



















These particulars are provided in good faith but do not form part of a contract. No statements are to be relied upon as statements of fact and parties intending To rely upon the information for any purpose whatsoever must satisfy themselves by inspection or otherwise as to the correctness of each statement.

Or Contact our Joint Agents



Darrrell Barber darrell@bracketts.co.uk 01892 533733



David Marriott
David@CoreCommercial.co.uk

Neil Mason

Neil@CoreCommercial.co.uk

Core Commercial Limited, Unit 11 Offices, Dana Estate Transfesa Road, Paddock Wood, Kent TN12 6UT