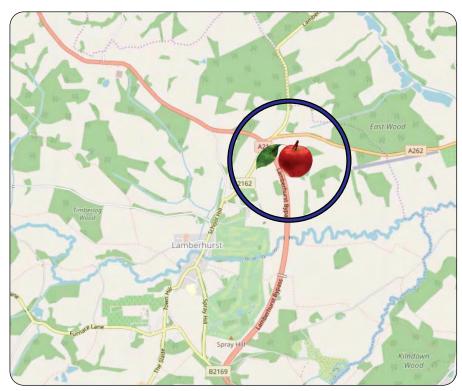

#### Location

The estate is located at the junction of the A21 with the A262 about 7 miles south east of Tunbridge Wells and 1 mile north east of Lamberhurst.