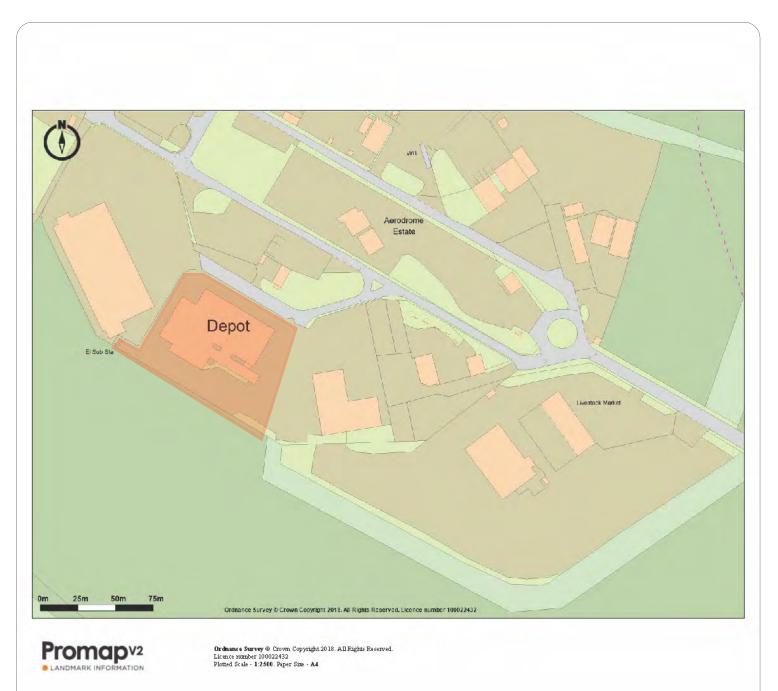

 Warehouse
 22,100

 Offices
 3,115

 25,215 sqft

**Site area 1.75 acres**. 2.70 acres adjoining also potentially available by separate negotiation fully let (total 4.45 acres).