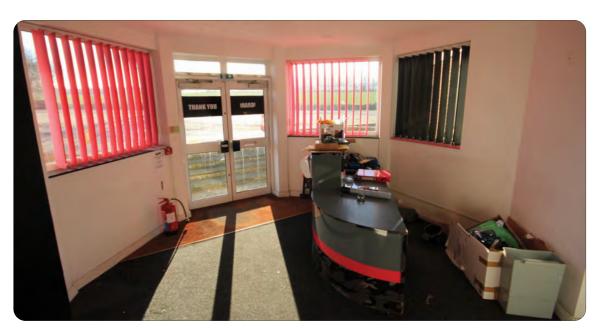

#### Description

A steel framed clean insulated warehouse that could be converted to chill stories with the appropriate equipment. 18 ft eaves height. Dock and level loading. Docks & plinth can easily be removed to provide level loading. Offices with kitchen and canteen. Paling fenced and gated secure site Mezzanine of 2,000 sqft. 24 hour use. 3 phase power.