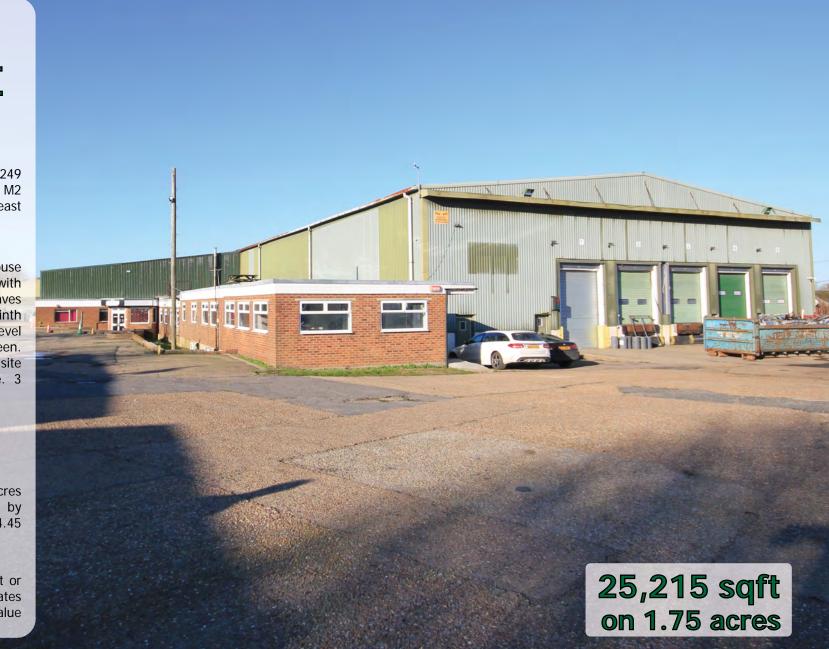

#### Description

A steel framed clean insulated warehouse that could be converted to chill stories with the appropriate equipment. 18 ft eaves height. Dock and level loading. Docks & plinth can easily be removed to provide level loading. Offices with kitchen and canteen. Paling fenced and gated secure site Mezzanine of 2,000 sqft. 24 hour use. 3 phase power.

 Warehouse
 22,100

 Offices
 3,115

 25,215 sqft

**Site area 1.75 acres**. 2.70 acres adjoining also potentially available by separate negotiation fully let (total 4.45 acres).