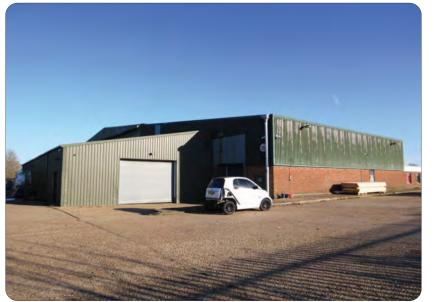

#### Description

A steel framed clean insulated warehouse that could be converted to chill stories with the appropriate equipment. 18 ft eaves height. Dock and level loading. Docks & plinth can easily be removed to provide level loading. Offices with kitchen and canteen. Paling fenced and gated secure site Mezzanine of 2,000 sqft. 24 hour use. 3 phase power.