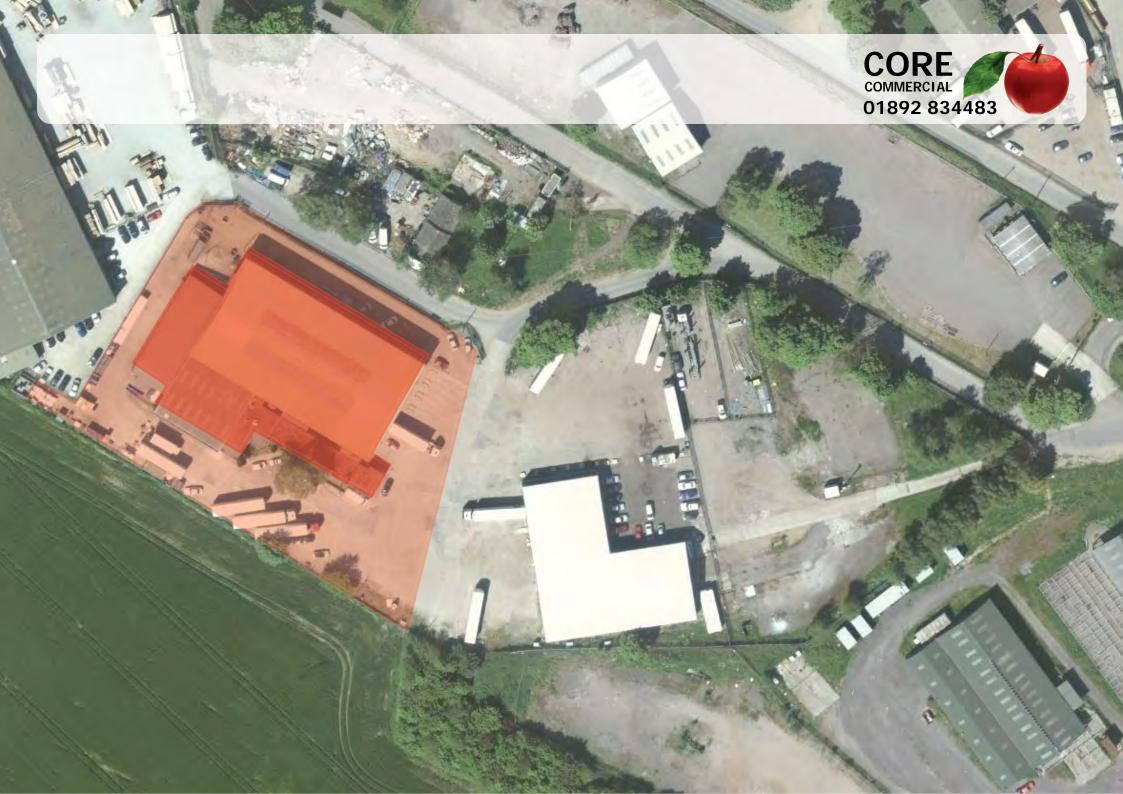

 Warehouse
 22,100

 Offices
 3,115

 25,215 sqft

**Site area 1.75 acres**. 2.70 acres adjoining also potentially available by separate negotiation fully let (total 4.45 acres).