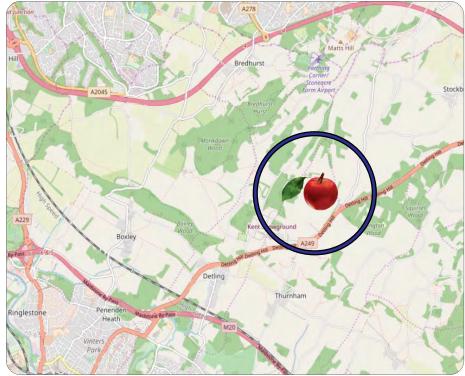

#### Location

Strategically located on the dualled A249 between M20 at Maidstone (7 miles) and M2 at Sittingbourne (6 miles), 45 miles southeast of London.