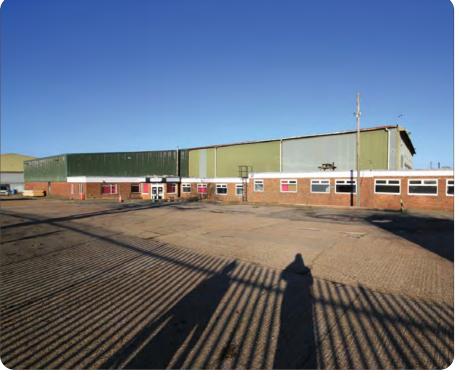

#### Description

A steel framed clean insulated warehouse that could be converted to chill stories with the appropriate equipment. 18 ft eaves height. Dock and level loading. Docks & plinth can easily be removed to provide level loading. Offices with kitchen and canteen. Paling fenced and gated secure site Mezzanine of 2,000 sqft. 24 hour use. 3 phase power.