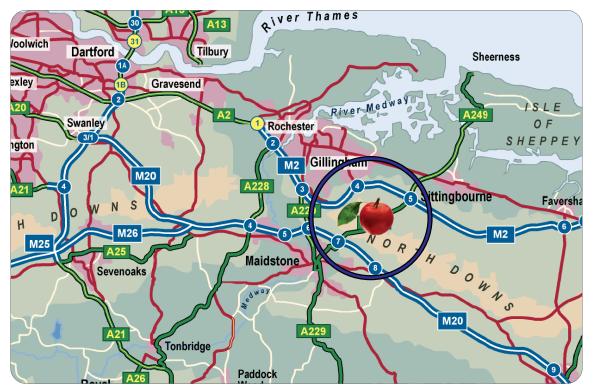

#### Location

Strategically located on the dualled A249 between M20 at Maidstone (7 miles) and M2 at Sittingbourne (6 miles), 45 miles southeast of London.