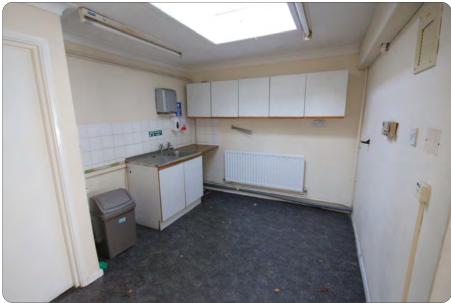

#### Description

A steel framed clean insulated warehouse that could be converted to chill stories with the appropriate equipment. 18 ft eaves height. Dock and level loading. Docks & plinth can easily be removed to provide level loading. Offices with kitchen and canteen. Paling fenced and gated secure site Mezzanine of 2,000 sqft. 24 hour use. 3 phase power.