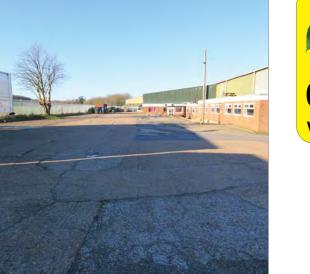

#### Location

Strategically located on the dualled A249 between M20 at Maidstone (7 miles) and M2 at Sittingbourne (6 miles), 45 miles southeast of London.

 Warehouse
 22,100

 Offices
 3,115

 25,215 sqft

**Site area 1.75 acres**. 2.70 acres adjoining also potentially available by separate negotiation fully let (total 4.45 acres).