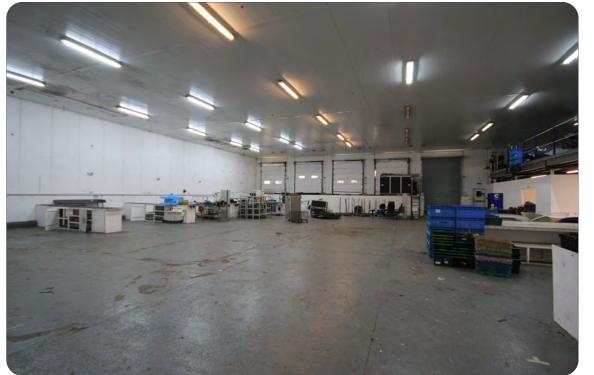

#### Description

A steel framed clean insulated warehouse that could be converted to chill stories with the appropriate equipment. 18 ft eaves height. Dock and level loading. Docks & plinth can easily be removed to provide level loading. Offices with kitchen and canteen. Paling fenced and gated secure site Mezzanine of 2,000 sqft. 24 hour use. 3 phase power.

 Warehouse
 22,100

 Offices
 3,115

 25,215 sqft

**Site area 1.75 acres**. 2.70 acres adjoining also potentially available by separate negotiation fully let (total 4.45 acres).