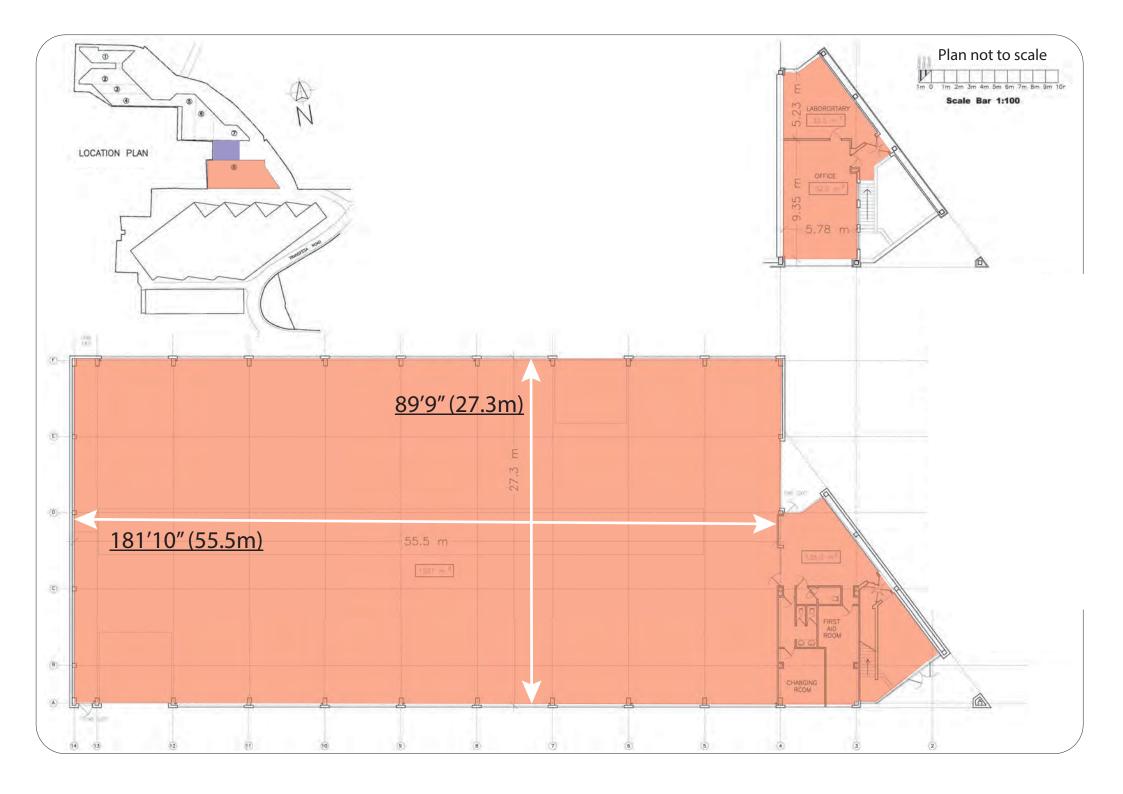

### **Description**

A detached framed factory / warehouse with profiled steel cladding. B1, B2 and B8 planning with 24 hour usage. 3 phase power. Sectional up and over doors. 19ft eaves height. Integral offices with kitchen and toilets. 26 car parking spaces.

 $\begin{array}{ccc} \text{Ground Warehouse} & 16,320 \\ & \text{Office} & 1,610 \\ \text{First} & \text{Office} & \underline{1,080} \\ \end{array}$ 

19,010 sqft