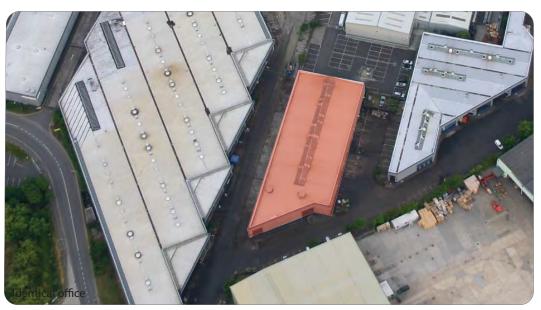

### **Description**

A detached framed factory / warehouse with profiled steel cladding. B1, B2 and B8 planning with 24 hour usage. 3 phase power. Sectional up and over doors. 19ft eaves height. Integral offices with kitchen and toilets. 26 car parking spaces.