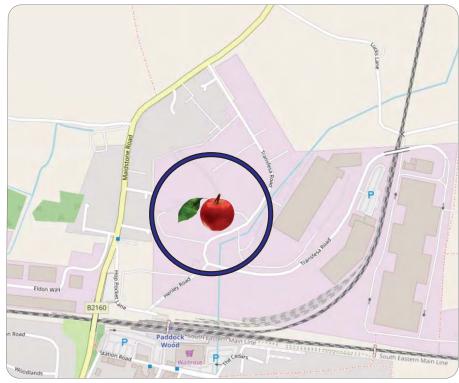

#### Location

Paddock Wood is located 45 miles south east of central London, 10 miles to Maidstone, 8 miles to Tunbridge Wells and 400 yards from Paddock Wood railway station and shops.