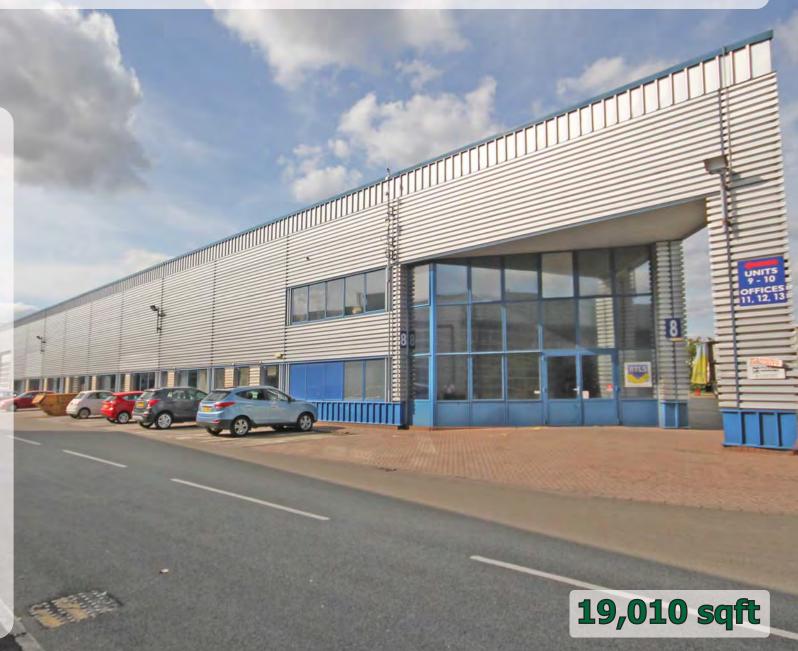

### **Description**

A detached framed factory / warehouse with profiled steel cladding. B1, B2 and B8 planning with 24 hour usage. 3 phase power. Sectional up and over doors. 19ft eaves height. Integral offices with kitchen and toilets. 26 car parking spaces.

 $\begin{array}{ccc} \text{Ground Warehouse} & 16,320 \\ & \text{Office} & 1,610 \\ \text{First} & \text{Office} & \underline{1,080} \\ \end{array}$ 

19,010 sqft