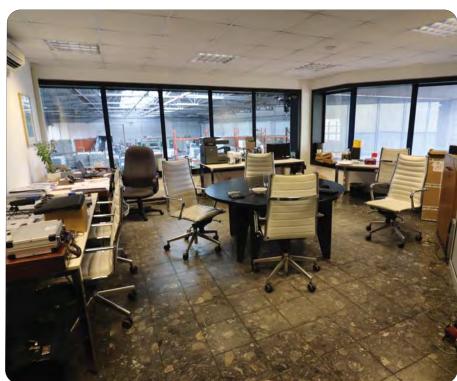

### **Description**

A detached framed factory / warehouse with profiled steel cladding. B1, B2 and B8 planning with 24 hour usage. 3 phase power. Sectional up and over doors. 19ft eaves height. Integral offices with kitchen and toilets. 26 car parking spaces.