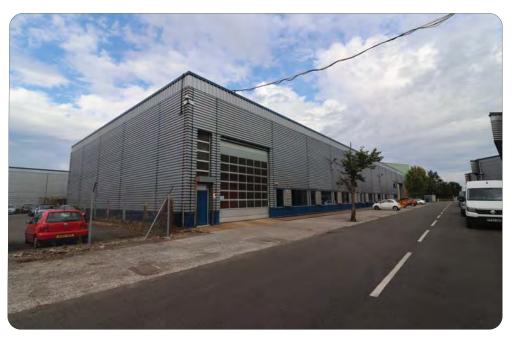

### **Description**

A detached framed factory / warehouse with profiled steel cladding. B1, B2 and B8 planning with 24 hour usage. 3 phase power. Sectional up and over doors. 19ft eaves height. Integral offices with kitchen and toilets. 26 car parking spaces.