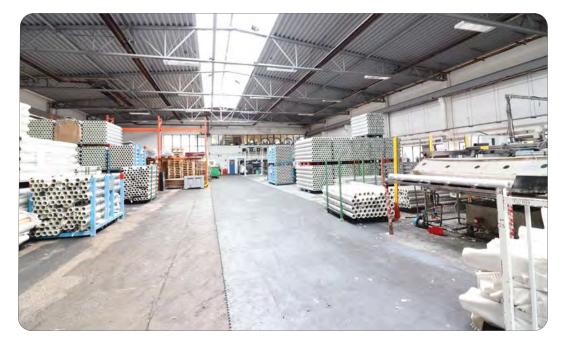

### **Description**

A detached framed factory / warehouse with profiled steel cladding. B1, B2 and B8 planning with 24 hour usage. 3 phase power. Sectional up and over doors. 19ft eaves height. Integral offices with kitchen and toilets. 26 car parking spaces.

 $\begin{array}{ccc} \text{Ground Warehouse} & 16,320 \\ & \text{Office} & 1,610 \\ \text{First} & \text{Office} & \underline{1,080} \\ \end{array}$ 

19,010 sqft