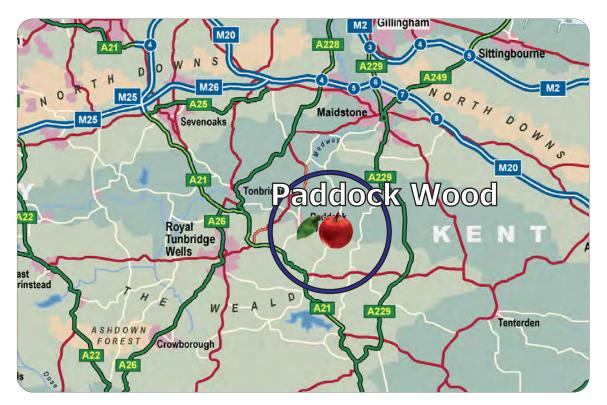

#### Location

Paddock Wood is located 45 miles south east of central London, 10 miles to Maidstone, 8 miles to Tunbridge Wells and 400 yards from Paddock Wood railway station and shops.