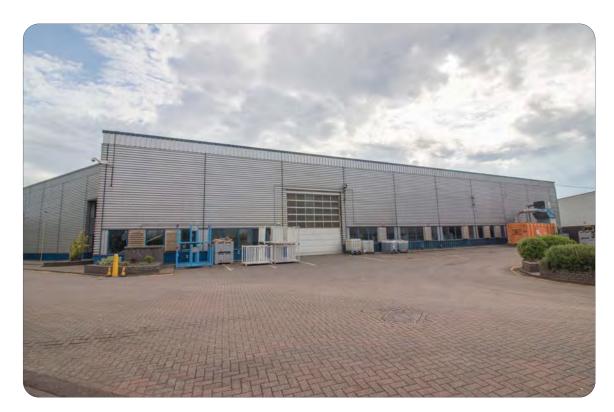

### **Description**

A detached framed factory / warehouse with profiled steel cladding. B1, B2 and B8 planning with 24 hour usage. 3 phase power. Sectional up and over doors. 19ft eaves height. Integral offices with kitchen and toilets. 26 car parking spaces.