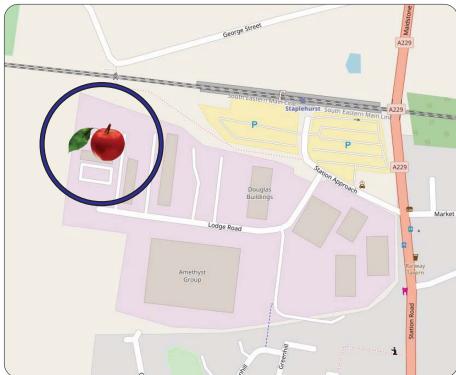

#### Location

Staplehurst lies on the A229 about 10 miles south of Maidstone, north of the A262 between Tunbridge Wells and Ashford. Staplehurst mainline railway station is just a few hundred yards from the property.