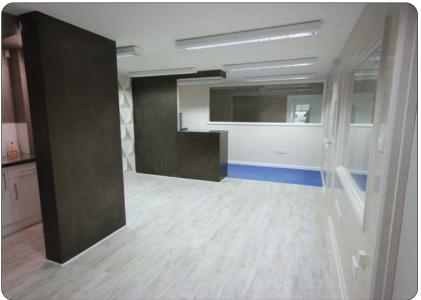

#### **Description**

A self contained ground floor portal framed warehouse with profile steel cladding and roof lights. Eaves height 17ft (Peak 21ft). Attractive ground floor offices (1st Floor offices are let separately via separate entrance) with laminate flooring, lighting, data cabling, air conditioning, intruder alarm, toilet & kitchen. Fibre broadband available. 3 car parking spaces plus loading area.