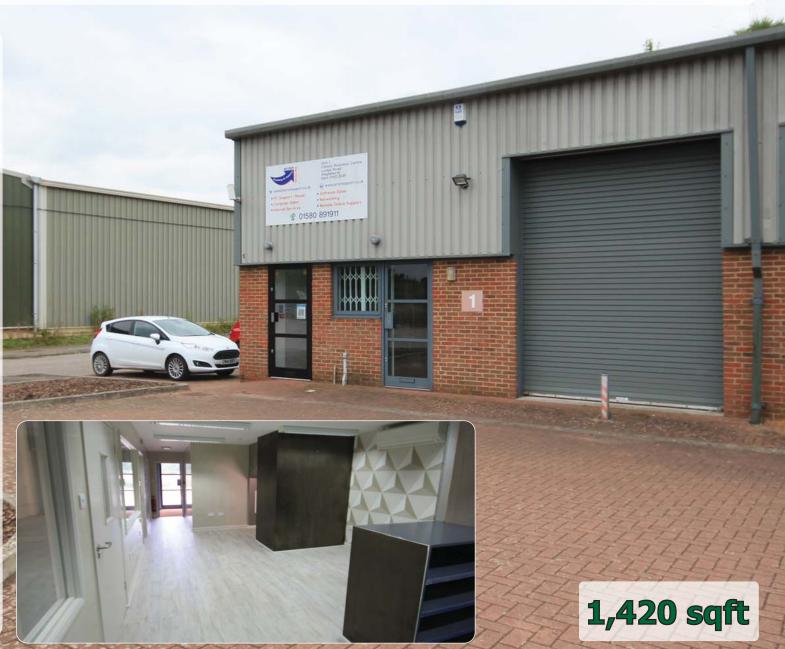

#### **Description**

A self contained ground floor portal framed warehouse with profile steel cladding and roof lights. Eaves height 17ft (Peak 21ft). Attractive ground floor offices (1st Floor offices are let separately via separate entrance) with laminate flooring, lighting, data cabling, air conditioning, intruder alarm, toilet & kitchen. Fibre broadband available. 3 car parking spaces plus loading area.

Warehouse 665 Ground Floor Offices 755

Total 1,420 sqft