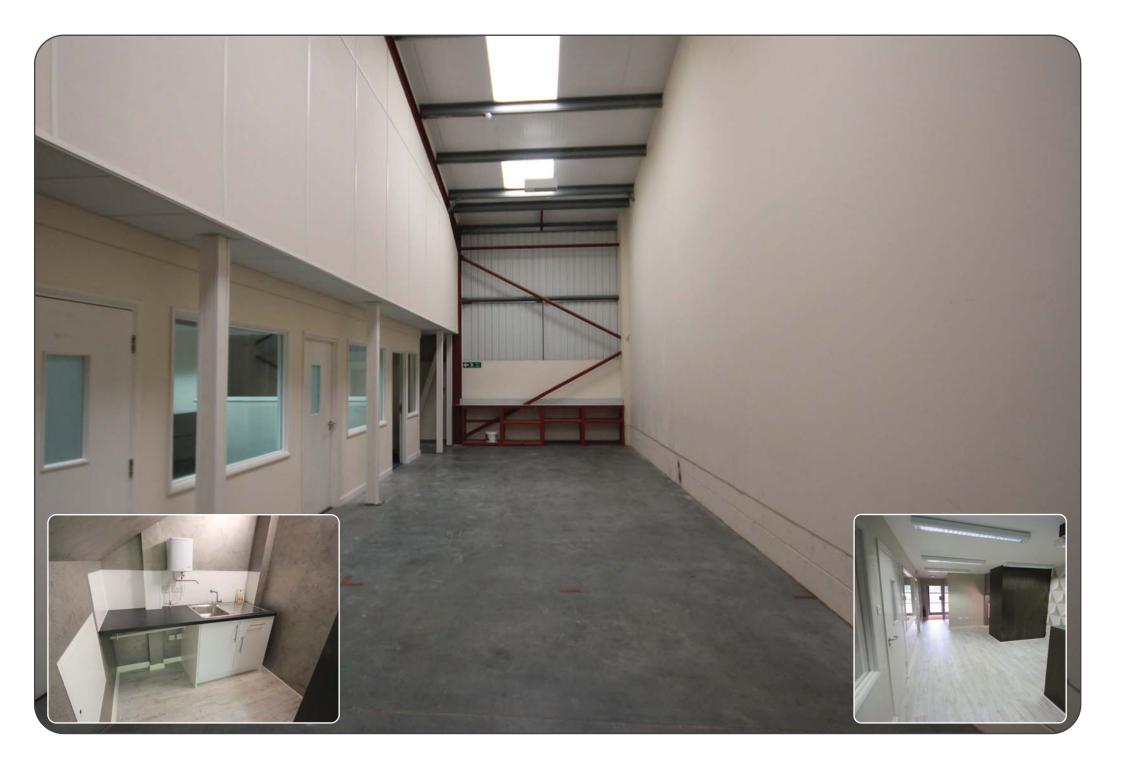

#### **Description**

A self contained ground floor portal framed warehouse with profile steel cladding and roof lights. Eaves height 17ft (Peak 21ft). Attractive ground floor offices (1st Floor offices are let separately via separate entrance) with laminate flooring, lighting, data cabling, air conditioning, intruder alarm, toilet & kitchen. Fibre broadband available. 3 car parking spaces plus loading area.