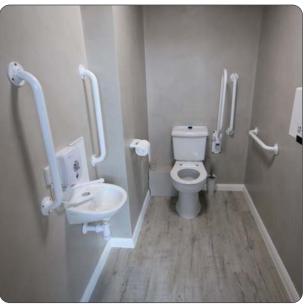

#### **Description**

A self contained ground floor portal framed warehouse with profile steel cladding and roof lights. Eaves height 17ft (Peak 21ft). Attractive ground floor offices (1st Floor offices are let separately via separate entrance) with laminate flooring, lighting, data cabling, air conditioning, intruder alarm, toilet & kitchen. Fibre broadband available. 3 car parking spaces plus loading area.