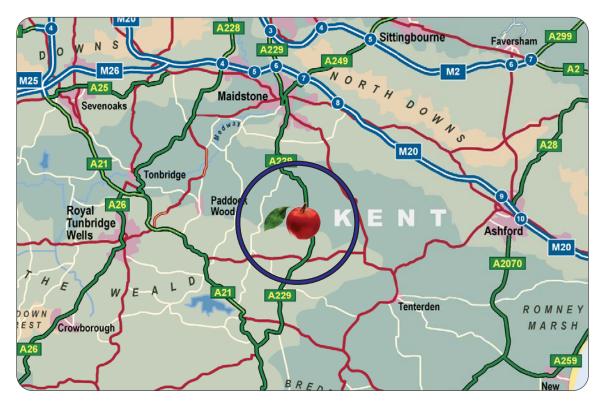

#### Location

Staplehurst lies on the A229 about 10 miles south of Maidstone, north of the A262 between Tunbridge Wells and Ashford. Staplehurst mainline railway station is just a few hundred yards from the property.