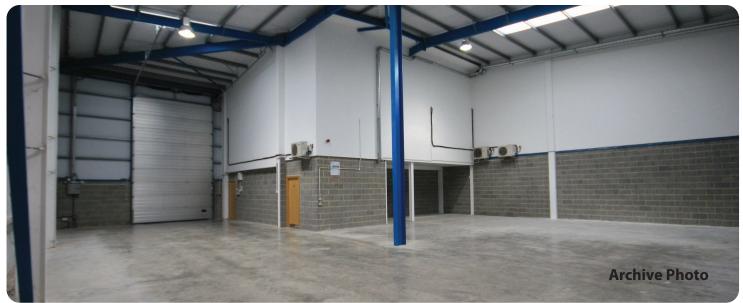

#### Description

An end of terrace steel portal framed warehouse with integral offices built in 2006. Profiled steel cladding with roof lights. Eaves height 24 ft, 3 phase power and electric roller shutter door. Ground showroom. Fitted first floor offices with double glazing, carpeting, suspended ceiling and air conditioning. 9 car parking spaces plus loading and bin storage.

#### **Terms**

To Let at £49,750 (£10 psf) plus vat, subject to contract. Rates payable 2023/24 £22,081 (Rateable Value £44,250)

**Archive Photo** 

4,961 sqft

David Marriott
David@CoreCommercial.co.uk

Neil Mason