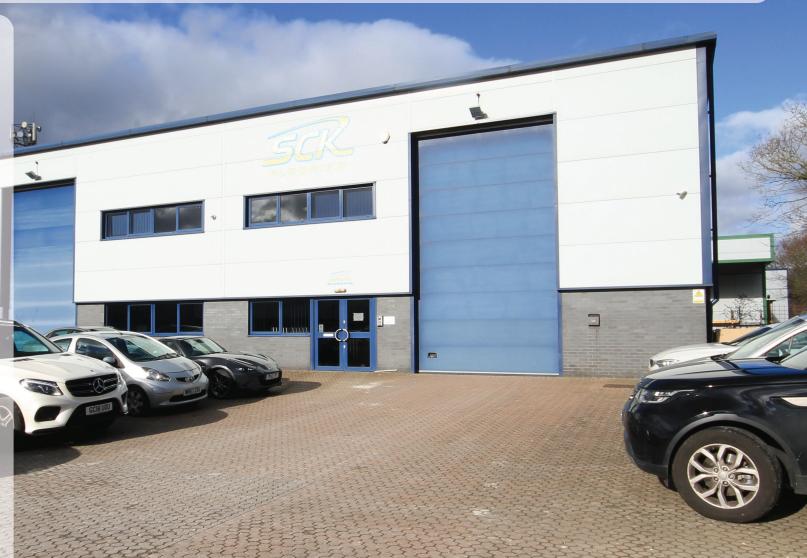

#### Description

An end of terrace steel portal framed warehouse with integral offices built in 2006. Profiled steel cladding with roof lights. Eaves height 24 ft, 3 phase power and electric roller shutter door. Ground showroom. Fitted first floor offices with double glazing, carpeting, suspended ceiling and air conditioning. 9 car parking spaces plus loading and bin storage.

Warehouse 3,196
Ground showroom 740
First offices 1,025
4,961 sqft