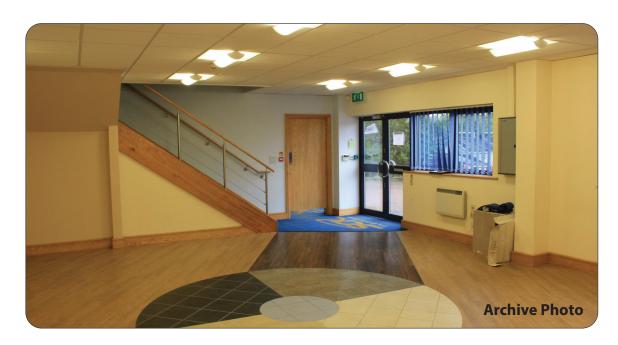

#### Description

An end of terrace steel portal framed warehouse with integral offices built in 2006. Profiled steel cladding with roof lights. Eaves height 24 ft, 3 phase power and electric roller shutter door. Ground showroom. Fitted first floor offices with double glazing, carpeting, suspended ceiling and air conditioning. 9 car parking spaces plus loading and bin storage.