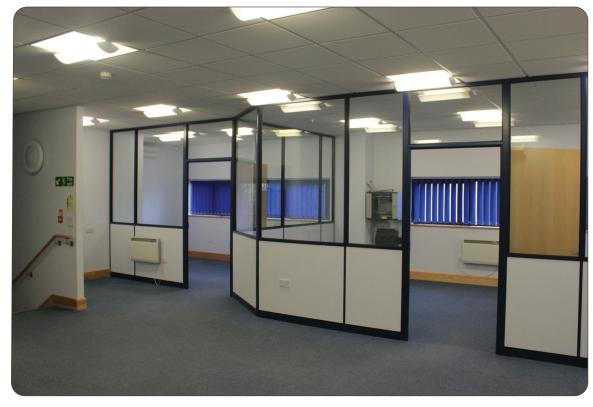

#### Description

An end of terrace steel portal framed warehouse with integral offices built in 2006. Profiled steel cladding with roof lights. Eaves height 24 ft, 3 phase power and electric roller shutter door. Ground showroom. Fitted first floor offices with double glazing, carpeting, suspended ceiling and air conditioning. 9 car parking spaces plus loading and bin storage.