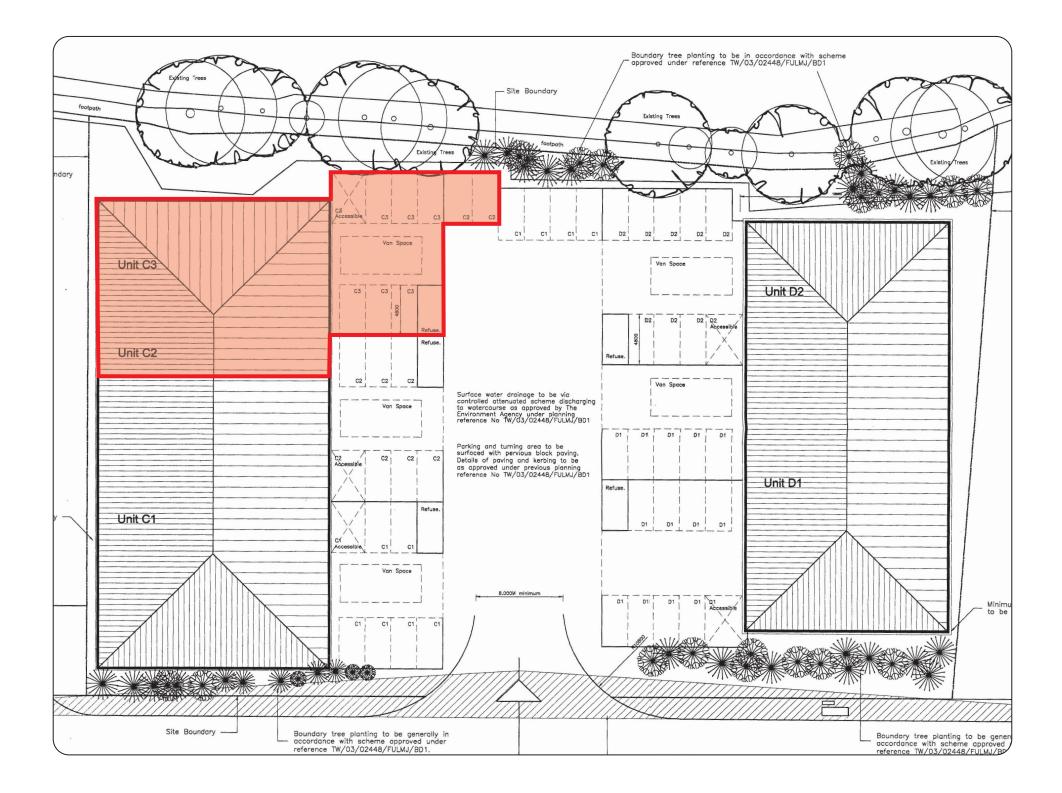

#### Description

An end of terrace steel portal framed warehouse with integral offices built in 2006. Profiled steel cladding with roof lights. Eaves height 24 ft, 3 phase power and electric roller shutter door. Ground showroom. Fitted first floor offices with double glazing, carpeting, suspended ceiling and air conditioning. 9 car parking spaces plus loading and bin storage.

Warehouse 3,196
Ground showroom 740
First offices 1,025
4,961 sqft