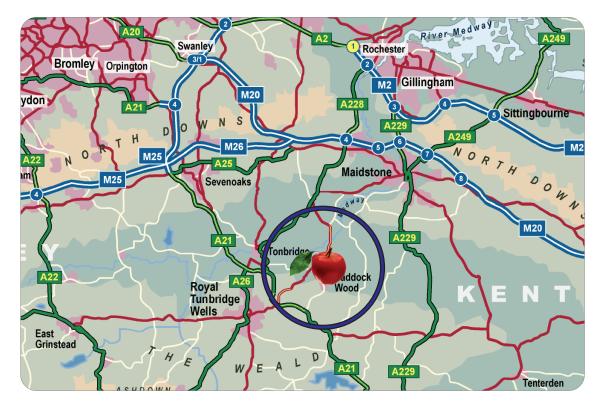

#### Location

Paddock Wood lies on the A228 between Tunbridge Wells (5 miles) and Maidstone (10 miles), 4 miles to the east of Tonbridge.