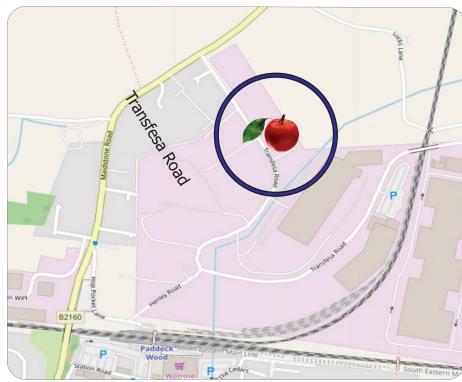

### Unit 3, Cannon Park Transfesa Road

#### Location

Paddock Wood lies on the A228 between Tunbridge Wells (5 miles) and Maidstone (10 miles), 4 miles to the east of Tonbridge.