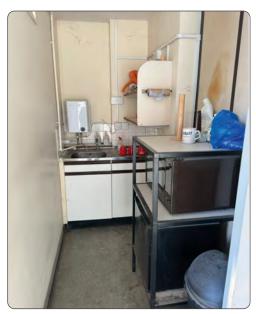

### Description

A mid terrace clear span portal framed unit with profiled steel cladding roof and roof lights. Integral ground floor office, kitchenette and w/c. Windows to front. 3 phase power. Electric roller shutter. Forecourt and communal parking.