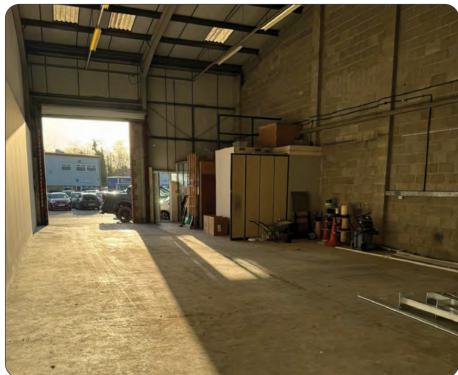

### Description

A mid terrace clear span portal framed unit with profiled steel cladding roof and roof lights. Integral ground floor office, kitchenette and w/c. Windows to front. 3 phase power. Electric roller shutter. Forecourt and communal parking.