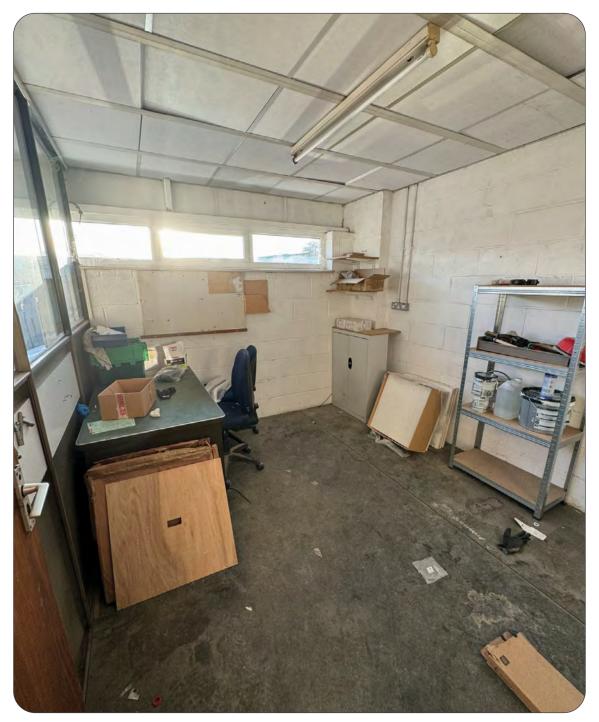

### Description

A mid terrace clear span portal framed unit with profiled steel cladding roof and roof lights. Integral ground floor office, kitchenette and w/c. Windows to front. 3 phase power. Electric roller shutter. Forecourt and communal parking.