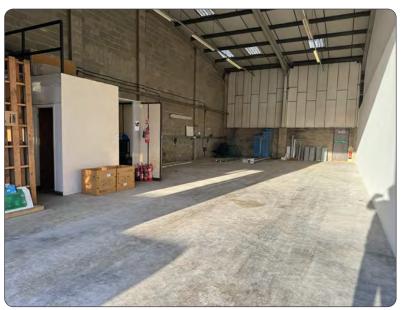

### Description

A mid terrace clear span portal framed unit with profiled steel cladding roof and roof lights. Integral ground floor office, kitchenette and w/c. Windows to front. 3 phase power. Electric roller shutter. Forecourt and communal parking.

Warehouse

1,960 sqft