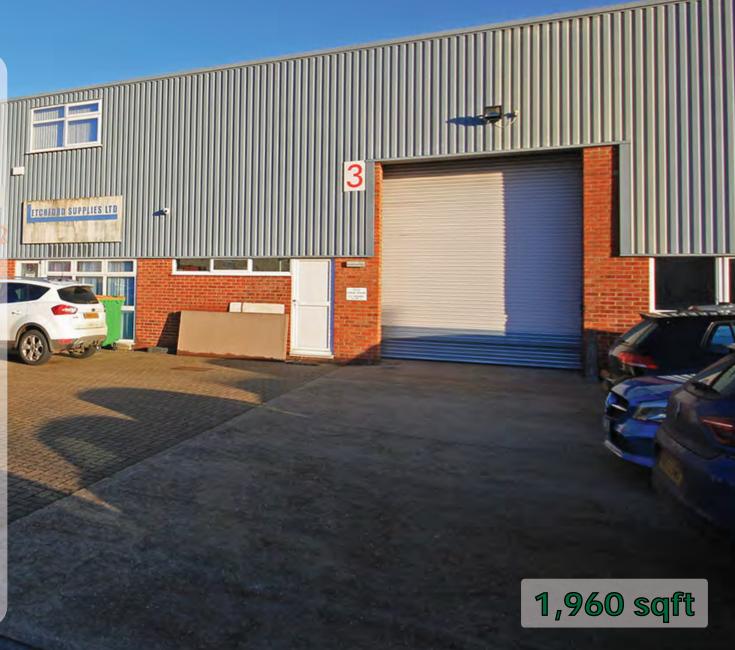

### Description

A mid terrace clear span portal framed unit with profiled steel cladding roof and roof lights. Integral ground floor office, kitchenette and w/c. Windows to front. 3 phase power. Electric roller shutter. Forecourt and communal parking.

Warehouse

1,960 sqft