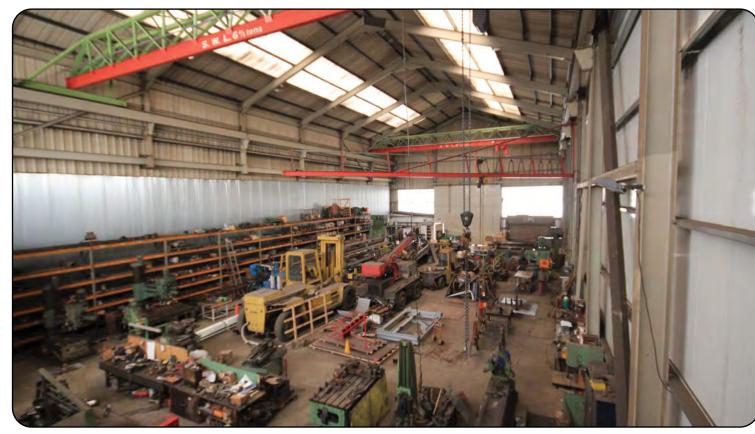

### Description

A high bay steel portal frame factory with ancillary building on a concreted yard. 37'6" (11.5m) eaves. Toilets. 3 phase power. Sodium Lights.

| Factory       | 9,969        |             |
|---------------|--------------|-------------|
| Offices       | 406          |             |
| Stores/office | <u>1,159</u> | 11,534 sqft |

Concreted yard

5,700 sqft

Additionally 2 cranes and first floor offices potentially available of 1,570 sqft.