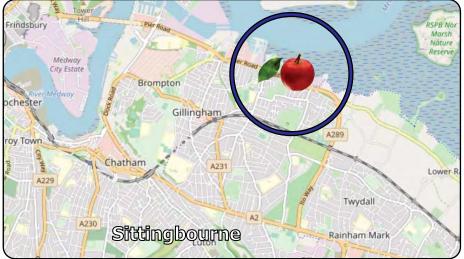

#### Location

Situated north of Gillingham just off the A289 Chatham & Gillingham northern relief road linking from the junction 4 of M2 / Gillingham Business Park to Strood via the Medway tunnel.