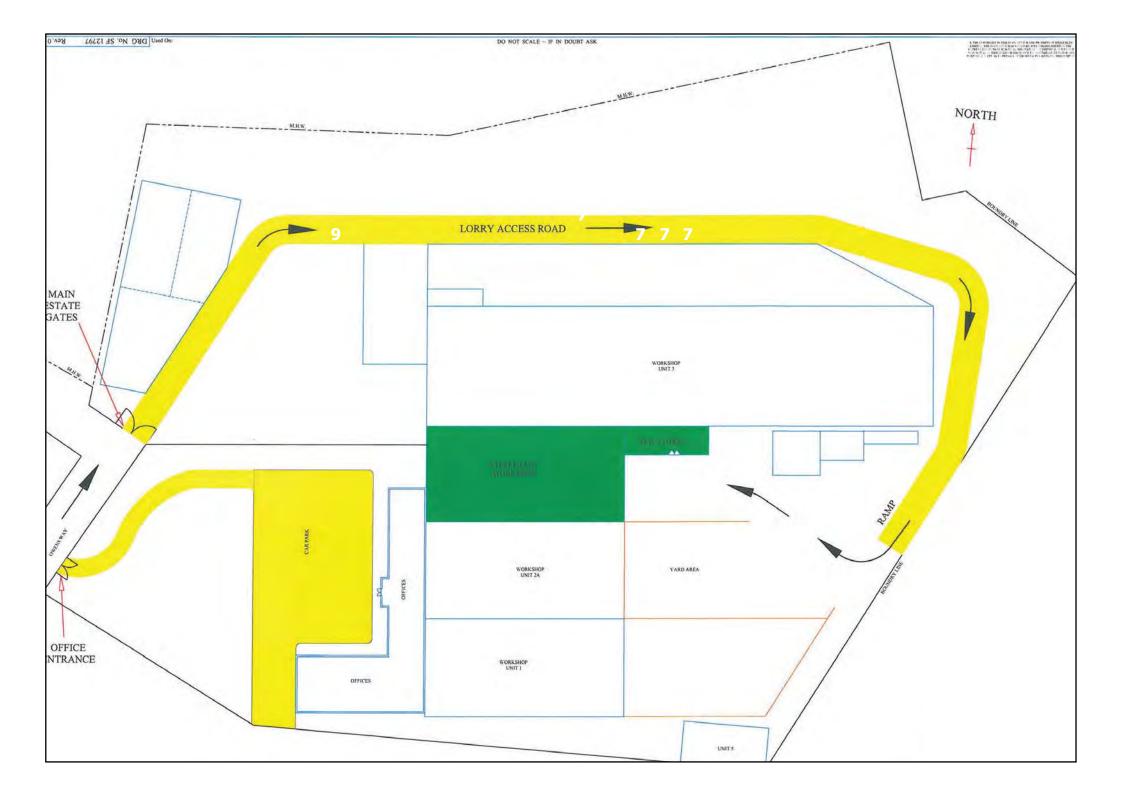

# Factory / Warehouse To Let

Unit 2b, Steelfields Owens Way, A209, Gads Hill

### Description

A high bay steel portal frame factory with ancillary building on a concreted yard. 37'6" (11.5m) eaves. Toilets. 3 phase power. Sodium Lights.

| Factory       | 9,969        |             |
|---------------|--------------|-------------|
| Offices       | 406          |             |
| Stores/office | <u>1,159</u> | 11,534 sqft |

Concreted yard

5,700 sqft

Additionally 2 cranes and first floor offices potentially available of 1,570 sqft.