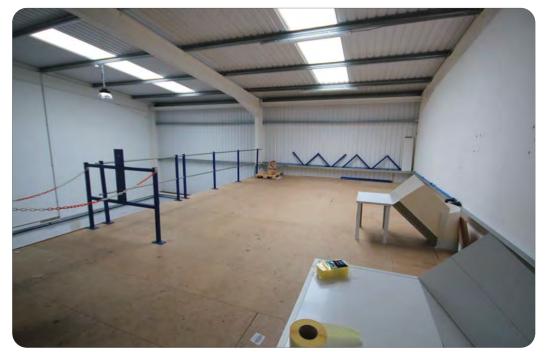

## Description

A modern terraced industrial warehouse unit of clear span portal frame construction. Integral offices and mezzanine floor currently fitted for food preparation. Raised drainage floor in part which can be levelled if required 19'6' eaves height. Double glazed windows. Profiled steel cladding. Warehouse roof lights. Concrete forecourt. Mains water and 3 phase electricity. B1, B2 and B8 uses. No hours of use restriction.

4 car parking spaces plus loading area.

| Ground warehouse          | 2,050      |
|---------------------------|------------|
| First Offices             | 370        |
| Total                     | 2,420 sqft |
| Mezzanine floor 636 sqft. |            |