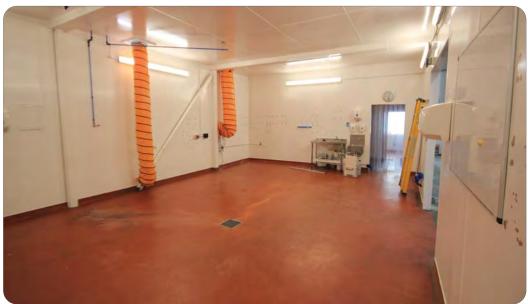

## Description

A modern terraced industrial warehouse unit of clear span portal frame construction. Integral offices and mezzanine floor currently fitted for food preparation. Raised drainage floor in part which can be levelled if required 19'6' eaves height. Double glazed windows. Profiled steel cladding. Warehouse roof lights. Concrete forecourt. Mains water and 3 phase electricity. B1, B2 and B8 uses. No hours of use restriction.