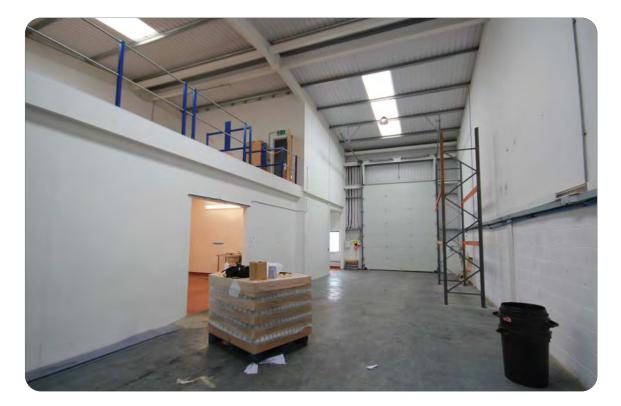

## Description

A modern terraced industrial warehouse unit of clear span portal frame construction. Integral offices and mezzanine floor currently fitted for food preparation. Raised drainage floor in part which can be levelled if required 19'6' eaves height. Double glazed windows. Profiled steel cladding. Warehouse roof lights. Concrete forecourt. Mains water and 3 phase electricity. B1, B2 and B8 uses. No hours of use restriction.

4 car parking spaces plus loading area.

| Ground warehouse          | 2,050      |
|---------------------------|------------|
| First Offices             | 370        |
| Total                     | 2,420 sqft |
| Mezzanine floor 636 sqft. |            |