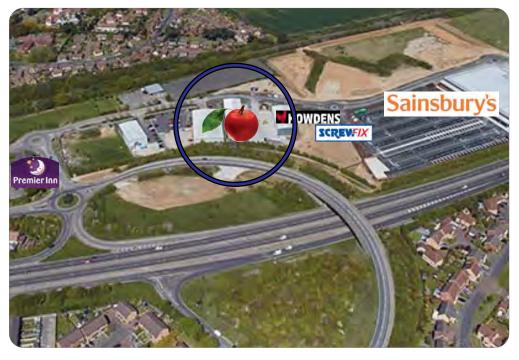

#### Location

Altira Park is located fronting the A299 Thanet Way 1.5 miles from Herne Bay town centre and close to Table Table and Harvester restaurants and Premier Inn. Other occupiers include Sainsburys, Howdens & Screwfix.