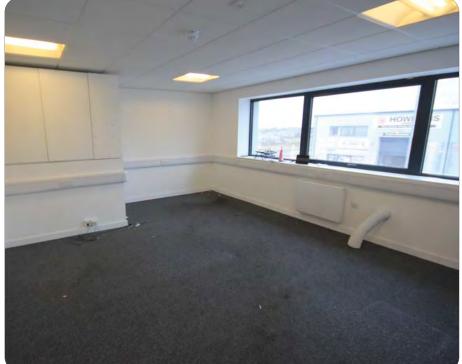

## Description

A modern terraced industrial warehouse unit of clear span portal frame construction. Integral offices and mezzanine floor currently fitted for food preparation. Raised drainage floor in part which can be levelled if required 19'6' eaves height. Double glazed windows. Profiled steel cladding. Warehouse roof lights. Concrete forecourt. Mains water and 3 phase electricity. B1, B2 and B8 uses. No hours of use restriction.

4 car parking spaces plus loading area.

| Ground warehouse          | 2,050      |
|---------------------------|------------|
| First Offices             | 370        |
| Total                     | 2,420 sqft |
| Mezzanine floor 636 sqft. |            |