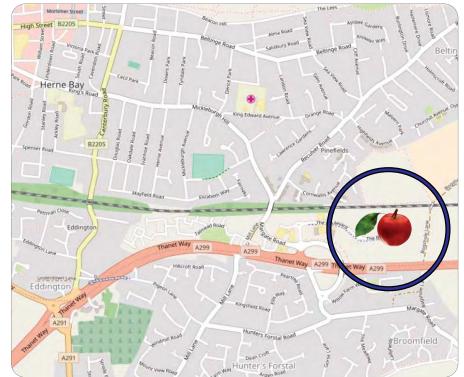

# HERNE BAY Kent CT6 6LA

#### Location

Altira Park is located fronting the A299 Thanet Way 1.5 miles from Herne Bay town centre and close to Table Table and Harvester restaurants and Premier Inn. Other occupiers include Sainsburys, Howdens & Screwfix.