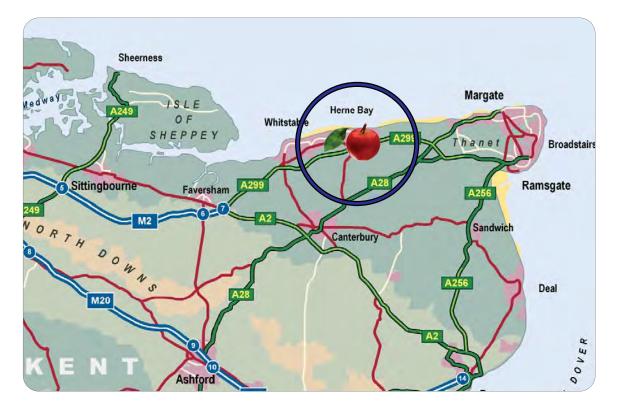

# HERNE BAY Kent CT6 6LA

#### Location

Altira Park is located fronting the A299 Thanet Way 1.5 miles from Herne Bay town centre and close to Table Table and Harvester restaurants and Premier Inn. Other occupiers include Sainsburys, Howdens & Screwfix.