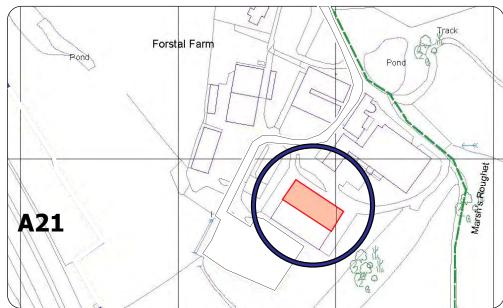

#### Location

The estate is located at the junction of the A21 with the A262 about 7 miles south east of Tunbridge Wells and 1 mile north east of Lamberhurst.