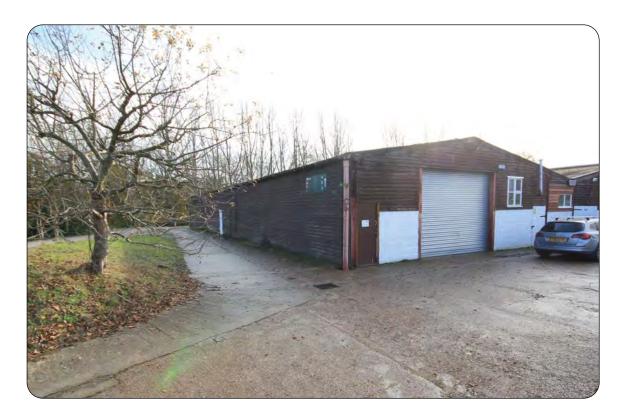

## **Description**

A portal framed business unit with block / timber cladding and lined asbestos cement roof. 3 phase power. 11'1" eaves (14'2" peak). Integral office and toilet. Two roller shutter doors. Strip lighting. Excellent car parking.