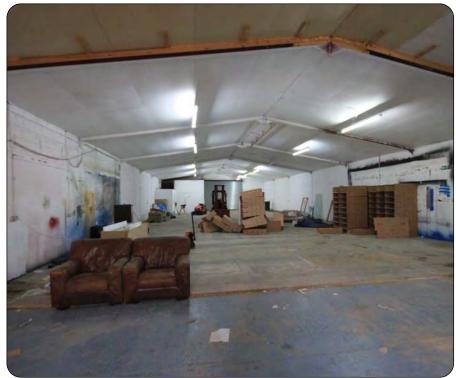

## **Description**

A portal framed business unit with block / timber cladding and lined asbestos cement roof. 3 phase power. 11'1" eaves (14'2" peak). Integral office and toilet. Two roller shutter doors. Strip lighting. Excellent car parking.