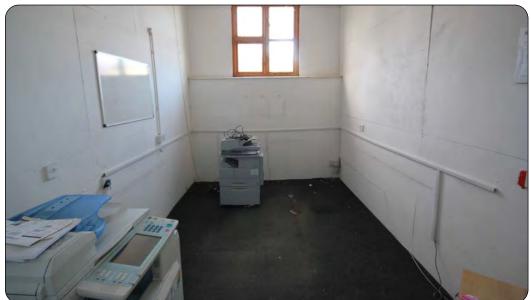

## **Description**

A portal framed business unit with block / timber cladding and lined asbestos cement roof. 3 phase power. 11'1" eaves (14'2" peak). Integral office and toilet. Two roller shutter doors. Strip lighting. Excellent car parking.