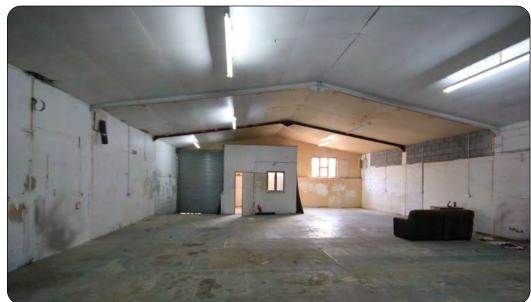

## **Description**

A portal framed business unit with block / timber cladding and lined asbestos cement roof. 3 phase power. 11'1" eaves (14'2" peak). Integral office and toilet. Two roller shutter doors. Strip lighting. Excellent car parking.