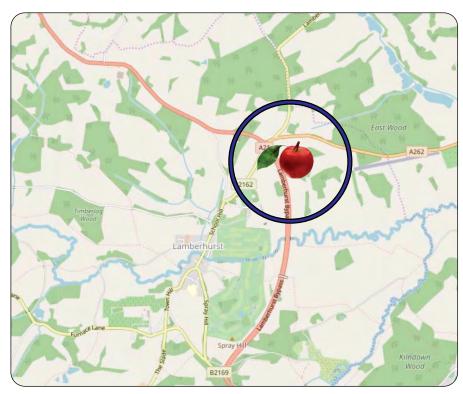

# **LAMBERHURST**

**Kent TN3 8AG** 

#### Location

The estate is located at the junction of the A21 with the A262 about 7 miles south east of Tunbridge Wells and 1 mile north east of Lamberhurst.