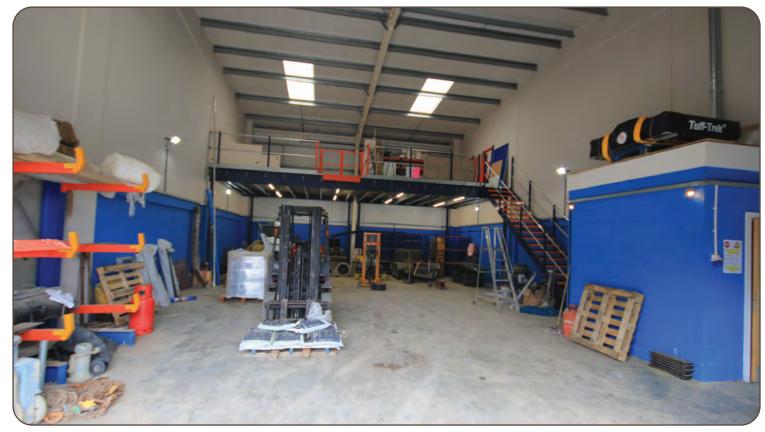

#### Description

A terraced warehouse unit of steel portal frame with metal clad elevations built in 2006. Eaves height of 20ft. 3 phase power. Warehouse lighting. Electric roller shutter door. Glazed pedestrian access. Toilet. Mezzanine storage. Externally there is a concrete loading area and car parking for 4 cars.