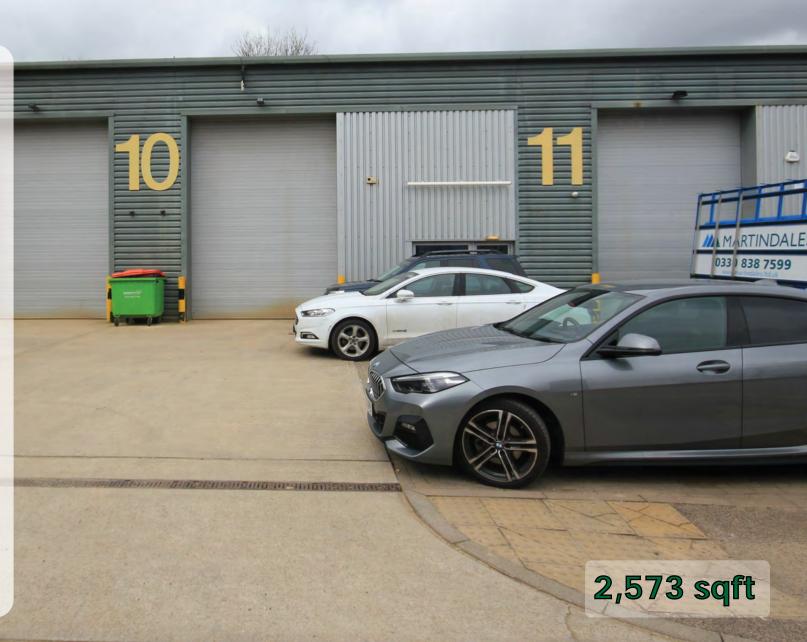

## **Warehouse To Let**

Unit 11, Access 4:20 Bellingham Way, Larkfield

#### Description

A terraced warehouse unit of steel portal frame with metal clad elevations built in 2006. Eaves height of 20ft. 3 phase power. Warehouse lighting. Electric roller shutter door. Glazed pedestrian access. Toilet. Mezzanine storage. Externally there is a concrete loading area and car parking for 4 cars.

Ground Warehouse 1,938
Mezzanine storage 635
2,573 sqft