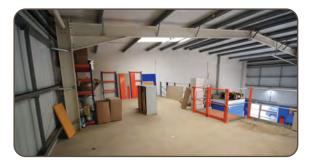

#### Description

A terraced warehouse unit of steel portal frame with metal clad elevations built in 2006. Eaves height of 20ft. 3 phase power. Warehouse lighting. Electric roller shutter door. Glazed pedestrian access. Toilet. Mezzanine storage. Externally there is a concrete loading area and car parking for 4 cars.