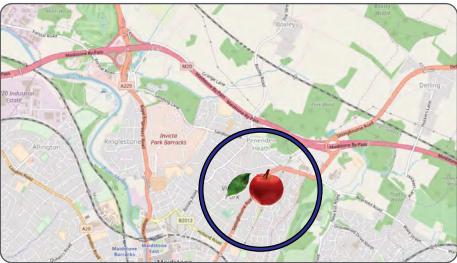

#### Location

Larkfield lies to the west of Maidstone approx 30 miles from Central London. Situated just off New Hythe Lane, 2 miles from Junction 4 of the M20 motorway.