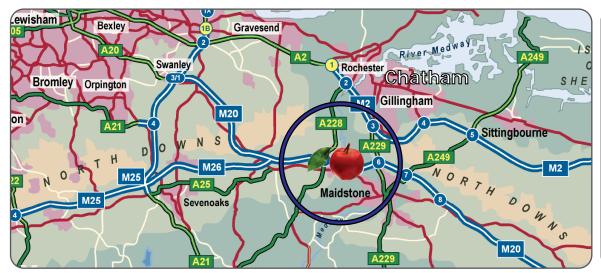

#### Location

Larkfield lies to the west of Maidstone approx 30 miles from Central London. Situated just off New Hythe Lane, 2 miles from Junction 4 of the M20 motorway.