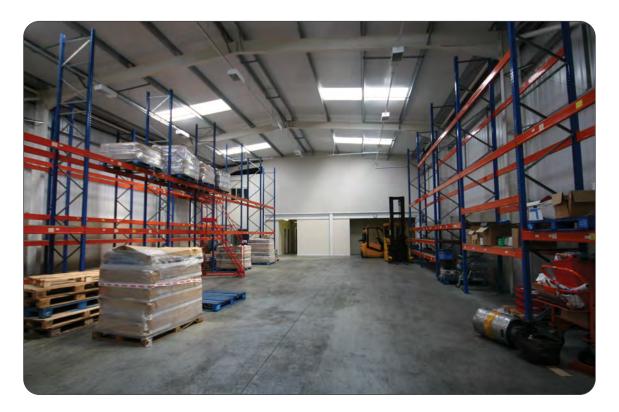

## Description

A modern detached clear span portal frame warehouse unit built in 2006. Air conditioned and heated first floor offices with reception and board room on ground. Cat II lighting. Alarm. Kitchenette. Toilets. 22 ft eaves height (25 ft peak). Parking and concrete loading to front. 3 phase power.