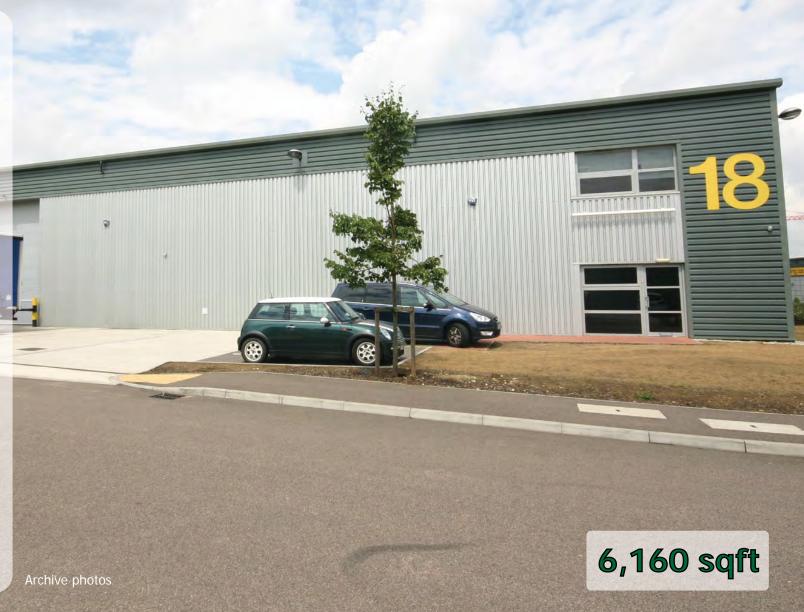

# **Warehouse To Let**

Unit 18, Access 4:20 Bellingham Way Larkfield

## Description

A modern detached clear span portal frame warehouse unit built in 2006. Air conditioned and heated first floor offices with reception and board room on ground. Cat II lighting. Alarm. Kitchenette. Toilets. 22 ft eaves height (25 ft peak). Parking and concrete loading to front. 3 phase power.

| Sqft | Sqft | Warehouse | 4,191 | Office | 998 | First | Office | 971 |

6,160 sf