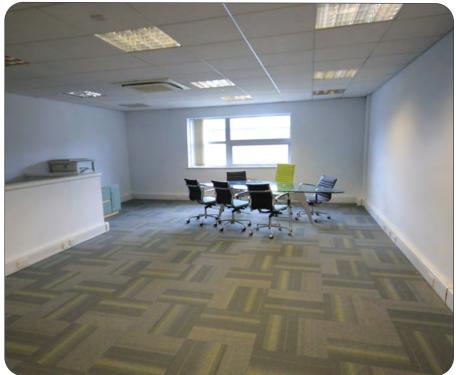

## Description

A modern detached clear span portal frame warehouse unit built in 2006. Air conditioned and heated first floor offices with reception and board room on ground. Cat II lighting. Alarm. Kitchenette. Toilets. 22 ft eaves height (25 ft peak). Parking and concrete loading to front. 3 phase power.