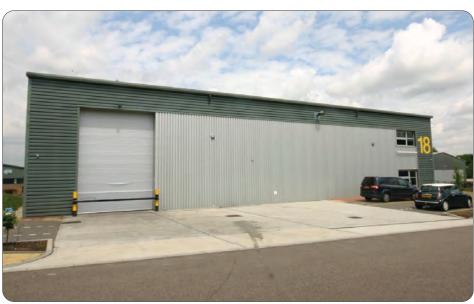

# **Warehouse To Let**

Unit 18, Access 4:20 Bellingham Way Larkfield

## Description

A modern detached clear span portal frame warehouse unit built in 2006. Air conditioned and heated first floor offices with reception and board room on ground. Cat II lighting. Alarm. Kitchenette. Toilets. 22 ft eaves height (25 ft peak). Parking and concrete loading to front. 3 phase power.