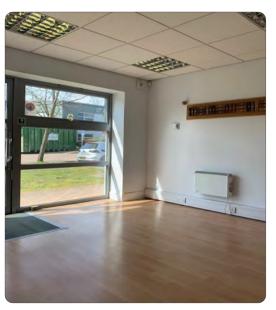

## Description

A modern detached clear span portal frame warehouse unit built in 2006. Air conditioned and heated first floor offices with reception and board room on ground. Cat II lighting. Alarm. Kitchenette. Toilets. 22 ft eaves height (25 ft peak). Parking and concrete loading to front. 3 phase power.