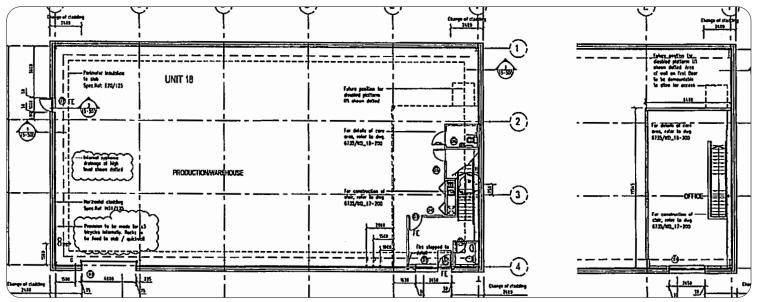

## Description

A modern detached clear span portal frame warehouse unit built in 2006. Air conditioned and heated first floor offices with reception and board room on ground. Cat II lighting. Alarm. Kitchenette. Toilets. 22 ft eaves height (25 ft peak). Parking and concrete loading to front. 3 phase power.

| Sqft | Sqft | Warehouse | 4,191 | Office | 998 | First | Office | 971 |

6,160 sf