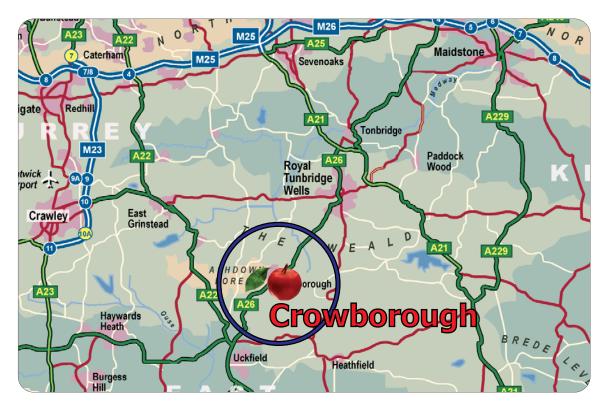

#### Location

Crowborough is about 7 miles southwest of Tunbridge Wells on the A26 Lewes and Brighton Road. Located to the east of the town just off the B2100 adjoining Crowborough railway station.