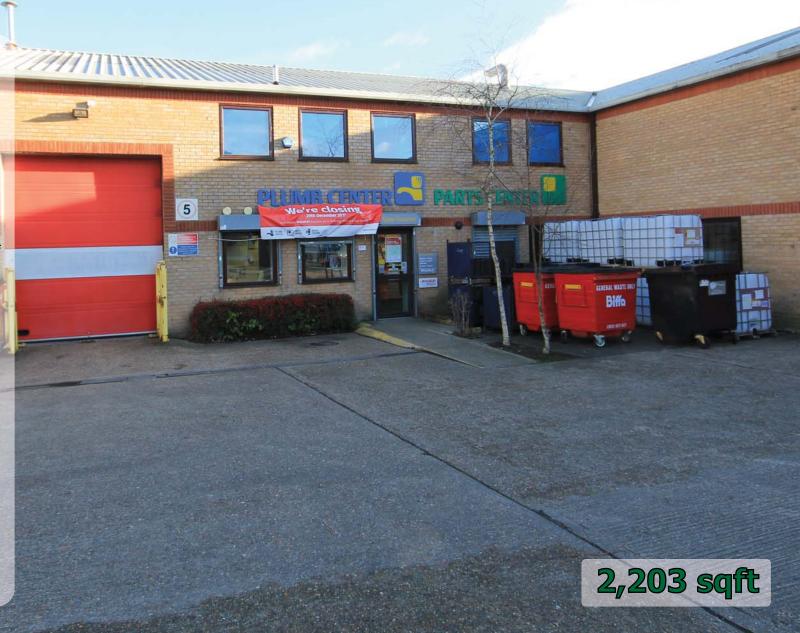

### Description

A modern mid of terrace portal framed warehouse with brick and lined profiled steel cladding. 17 ft eaves height (24ft peak), 3 phase power, fluorescent lights and gas heating to warehouse. Trade counter / offices with suspended ceilings, recessed lights, gas central heating, disabled toilet and carpeting. **Excellent car parking**.

Warehouse

2,203 sqft