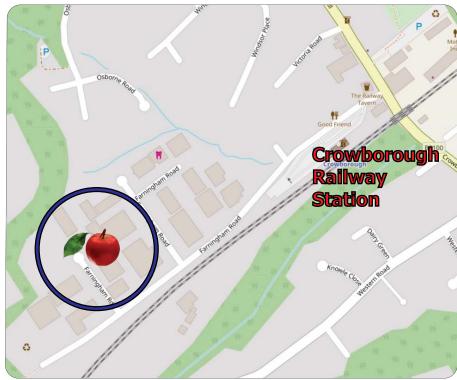

#### Location

Crowborough is about 7 miles southwest of Tunbridge Wells on the A26 Lewes and Brighton Road. Located to the east of the town just off the B2100 adjoining Crowborough railway station.