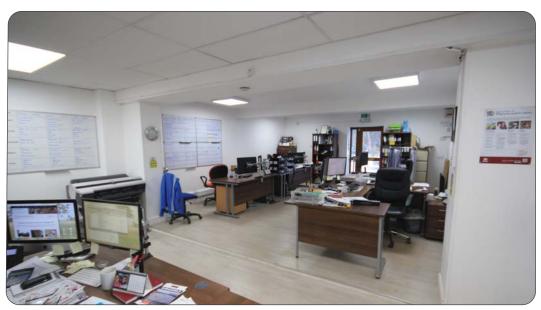

#### Description

A brick built workshop and store with roller shutter door. Separate office / trade counter. Eaves height 8' rising to 19'. Fluorescent lights. Toilet & amenity area. Insulated roof with roof lights. Excellent car parking.