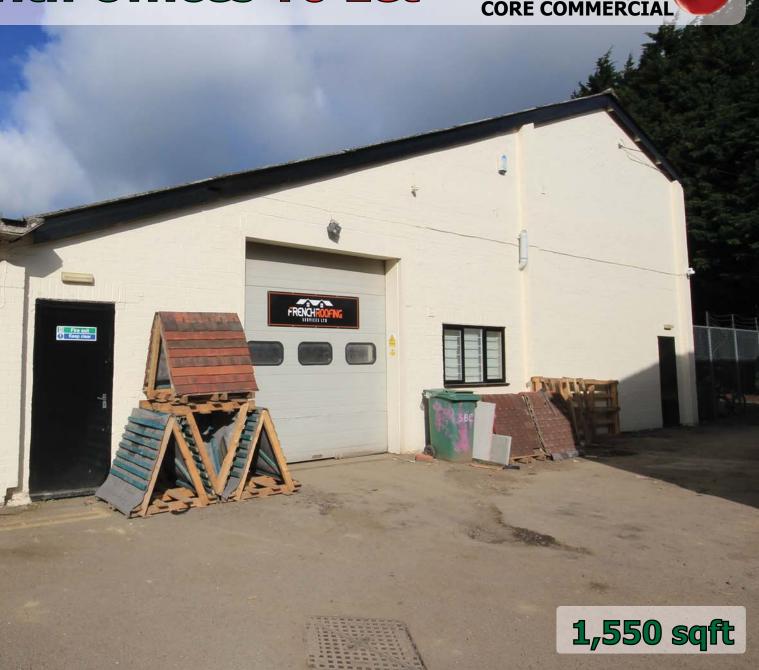

#### Description

A brick built workshop and store with roller shutter door. Separate office / trade counter. Eaves height 8' rising to 19'. Fluorescent lights. Toilet & amenity area. Insulated roof with roof lights. Excellent car parking.

## **1,550 sqft**Mezzanine Storage 350 sqft