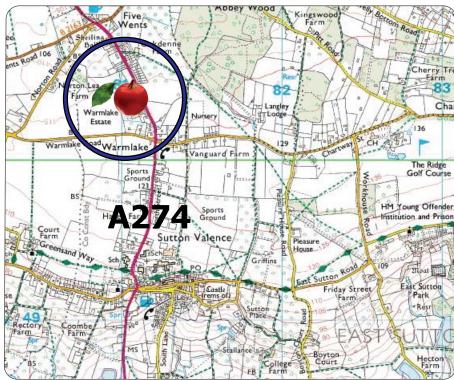

#### Location

Sutton Valence lies about 5 miles south east of Maidstone on the main A247 Maidstone to Headcorn and Tenterden Road. The property is just off the top of Sutton Valence Hill, north of Warmlake Road.