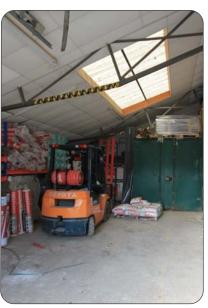

#### Description

A brick built workshop and store with roller shutter door. Separate office / trade counter. Eaves height 8' rising to 19'. Fluorescent lights. Toilet & amenity area. Insulated roof with roof lights. Excellent car parking.