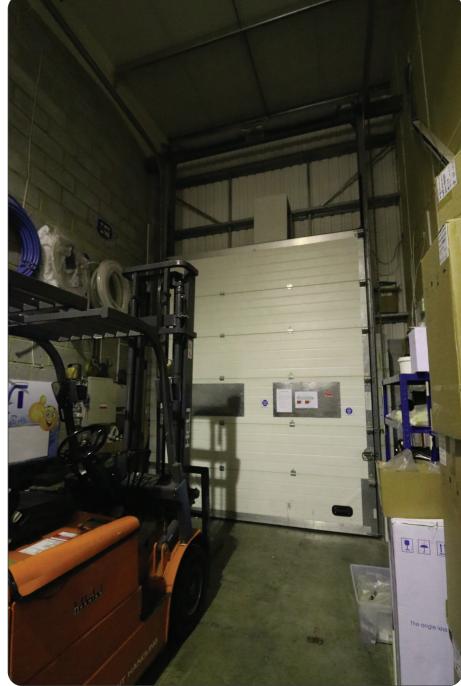

## Description

A modern mid terraced steel portal framed business unit with integral offices having windows front and back. Kitchen and toilet. 17 ft eaves height (21 ft peak). 3 phase power. Air conditioning / heating. Interlocking block paviors. Sectional access loading door and separate pedestrian door. Two parking spaces plus further in loading area. No parking restriction in Boxley Road.