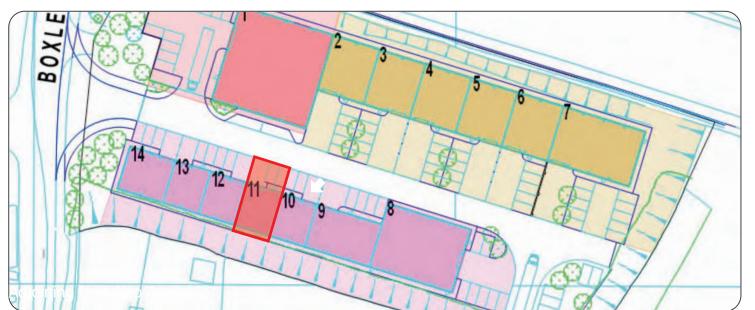

# Unit 11, Viewpoint Boxley Road **MAIDSTONE** Kent ME14 2DZ

## Description

A modern mid terraced steel portal framed business unit with integral offices having windows front and back. Kitchen and toilet. 17 ft eaves height (21 ft peak). 3 phase power. Air conditioning / heating. Interlocking block paviors. Sectional access loading door and separate pedestrian door. Two parking spaces plus further in loading area. No parking restriction in Boxley Road.