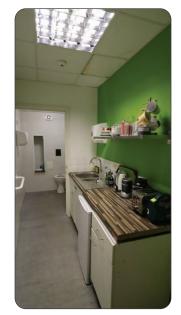

## Description

A modern mid terraced steel portal framed business unit with integral offices having windows front and back. Kitchen and toilet. 17 ft eaves height (21 ft peak). 3 phase power. Air conditioning / heating. Interlocking block paviors. Sectional access loading door and separate pedestrian door. Two parking spaces plus further in loading area. No parking restriction in Boxley Road.