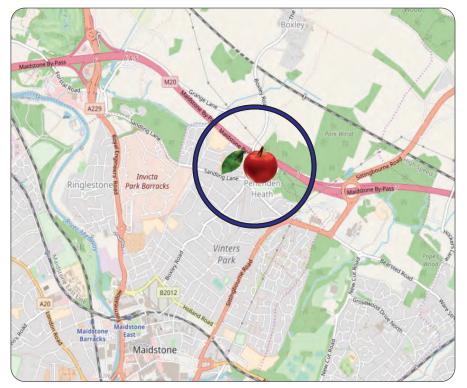

#### Location

The property is located north of the town overlooking the M20 motorway, within easy reach of both junctions 6 & 7 of the M20 motorway and a mile from the town centre and Maidstone East railway station.