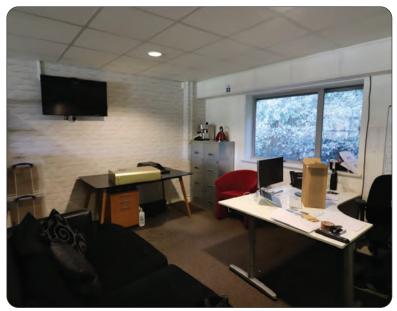

## Description

A modern mid terraced steel portal framed business unit with integral offices having windows front and back. Kitchen and toilet. 17 ft eaves height (21 ft peak). 3 phase power. Air conditioning / heating. Interlocking block paviors. Sectional access loading door and separate pedestrian door. Two parking spaces plus further in loading area. No parking restriction in Boxley Road.