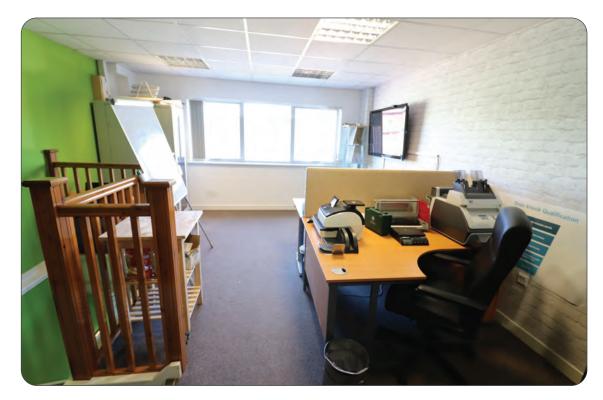

## Description

A modern mid terraced steel portal framed business unit with integral offices having windows front and back. Kitchen and toilet. 17 ft eaves height (21 ft peak). 3 phase power. Air conditioning / heating. Interlocking block paviors. Sectional access loading door and separate pedestrian door. Two parking spaces plus further in loading area. No parking restriction in Boxley Road.