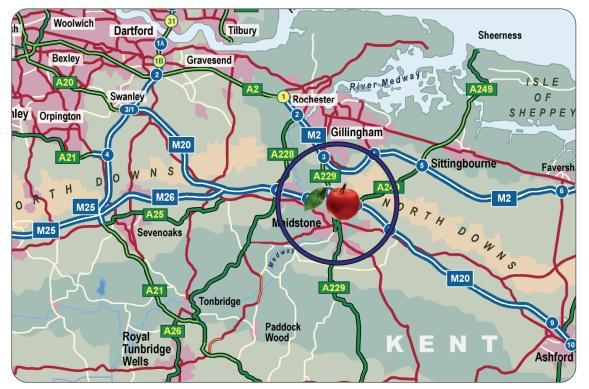

#### Location

The property is located north of the town overlooking the M20 motorway, within easy reach of both junctions 6 & 7 of the M20 motorway and a mile from the town centre and Maidstone East railway station.