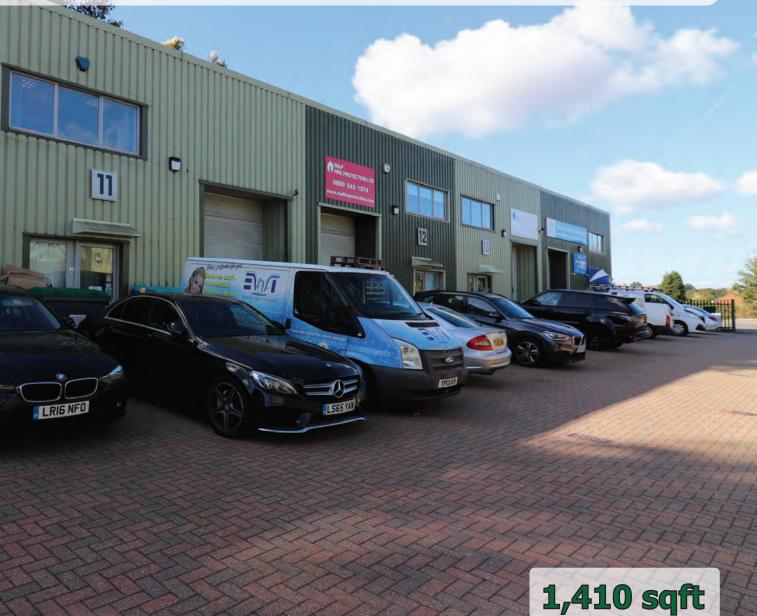

## Description

A modern mid terraced steel portal framed business unit with integral offices having windows front and back. Kitchen and toilet. 17 ft eaves height (21 ft peak). 3 phase power. Air conditioning / heating. Interlocking block paviors. Sectional access loading door and separate pedestrian door. Two parking spaces plus further in loading area. No parking restriction in Boxley Road.

| Total         | 1,410 sqf  |
|---------------|------------|
| First Offices | <u>470</u> |
| Offices       | 520        |
| Ground Stores | 420        |
|               |            |