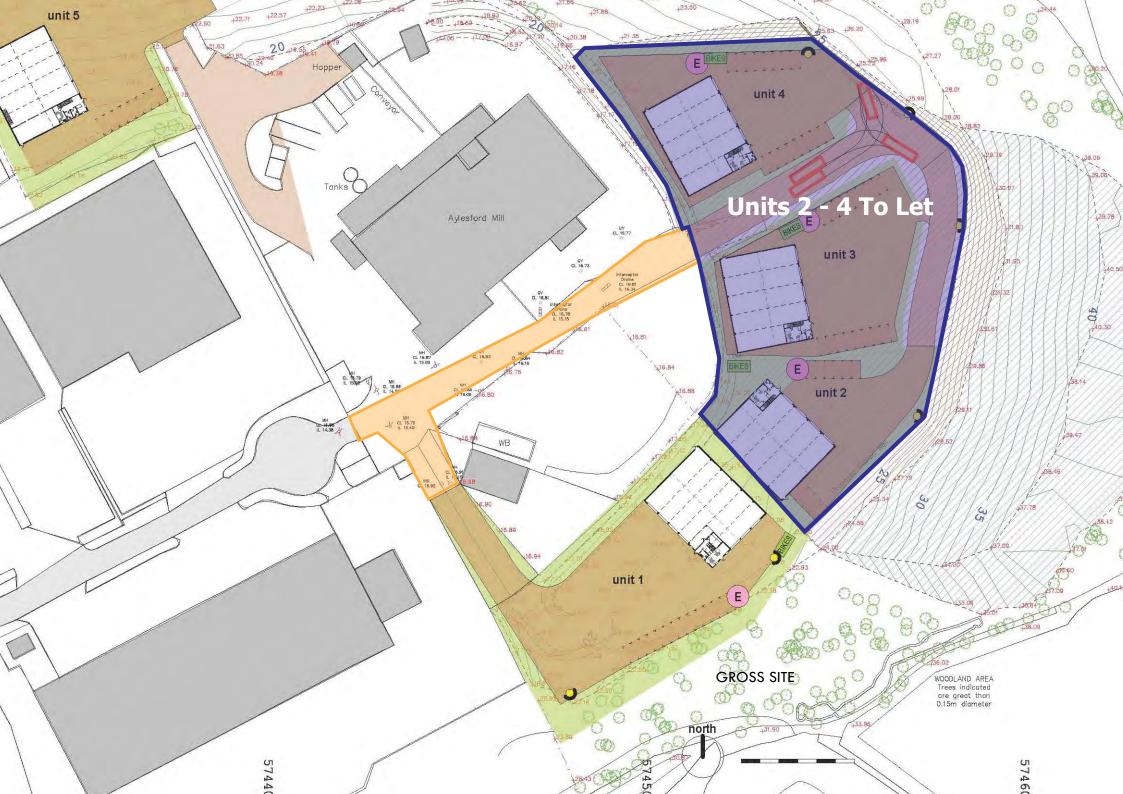

## **Warehouses & Yards To be Let**

Unit 1 St Michael's Close Aylesford

| Unit | Sqft  | Net acre |
|------|-------|----------|
| 2    | 5,732 | 0.46     |
| 3    | 5,732 | 0.59     |
| 4    | 5,732 | 0.56     |

#### **Terms**

Units 2-4 To Let & available summer 2020. Terms upon application.

Unit 1 sold to Elliott Environmental Drainage Limited

6,000 on 0.5 acres

David Marriott
David@CoreCommercial.co.uk
Neil Mason