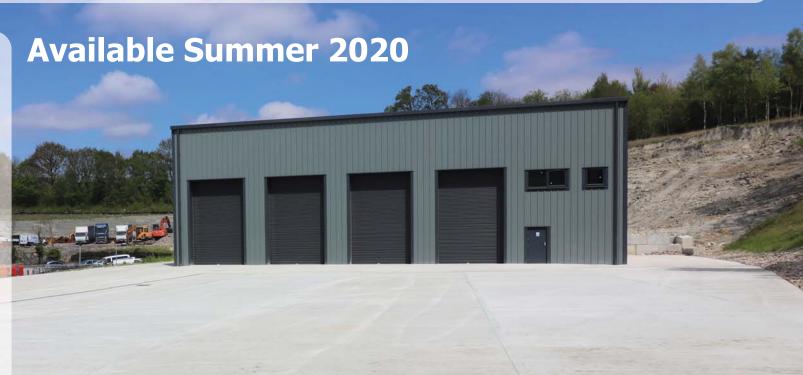

### **Description**

A new shell finish high bay warehouse with concrete yard. 24 hour use. Clear span steel portal frame construction with 27 ft eaves height (8.5m), insulated profiled steel cladding, 3 phase power, power floated floor, electric roller shutter doors, reinforced concrete yards with drainage.

#### **Terms**

Units 2-4 To Let & available summer 2020. Terms upon application.

Unit 1 sold to Elliott Environmental Drainage Limited

6,000 on 0.5 acres

David Marriott
David@CoreCommercial.co.uk
Neil Mason