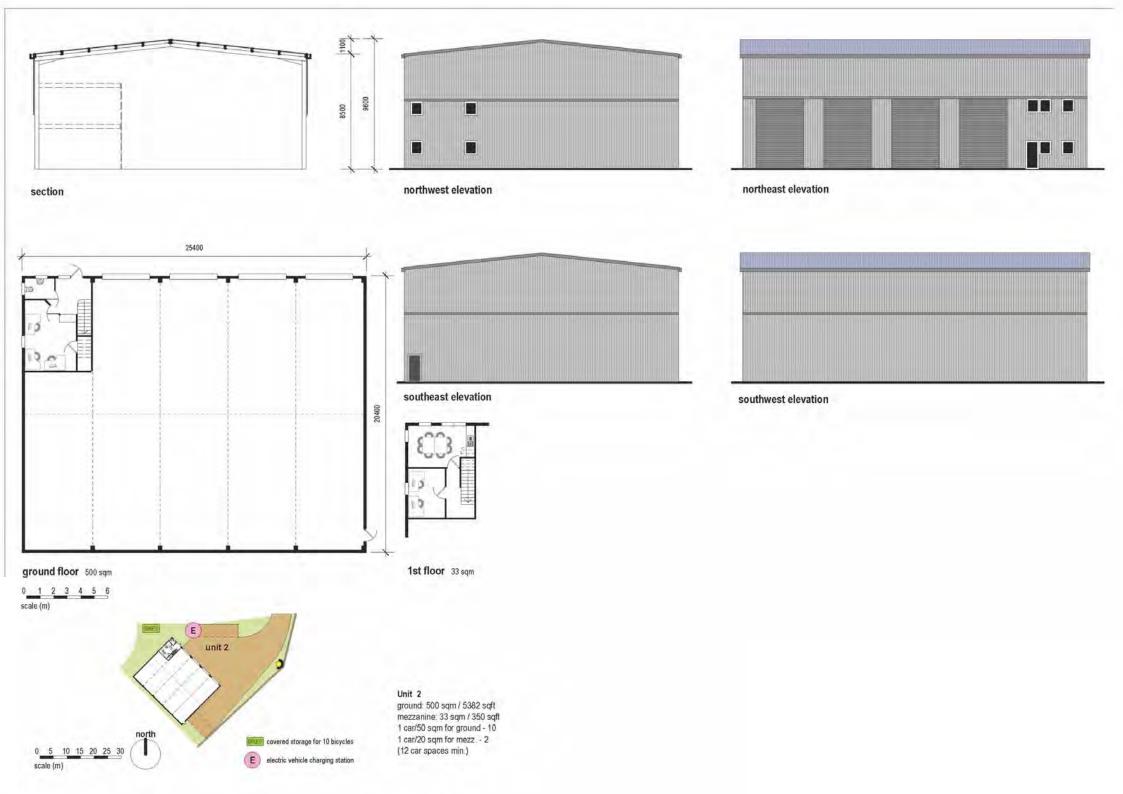

### **Description**

A new shell finish high bay warehouse with concrete yard. 24 hour use. Clear span steel portal frame construction with 27 ft eaves height (8.5m), insulated profiled steel cladding, 3 phase power, power floated floor, electric roller shutter doors, reinforced concrete yards with drainage.

| Unit | Sqft  | Net acre |
|------|-------|----------|
| 2    | 5,732 | 0.46     |
| 3    | 5,732 | 0.59     |
| 4    | 5,732 | 0.56     |