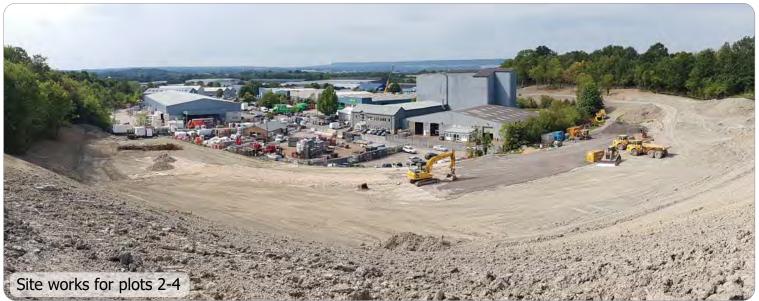

### **Description**

A new shell finish high bay warehouse with concrete yard. 24 hour use. Clear span steel portal frame construction with 27 ft eaves height (8.5m), insulated profiled steel cladding, 3 phase power, power floated floor, electric roller shutter doors, reinforced concrete yards with drainage.