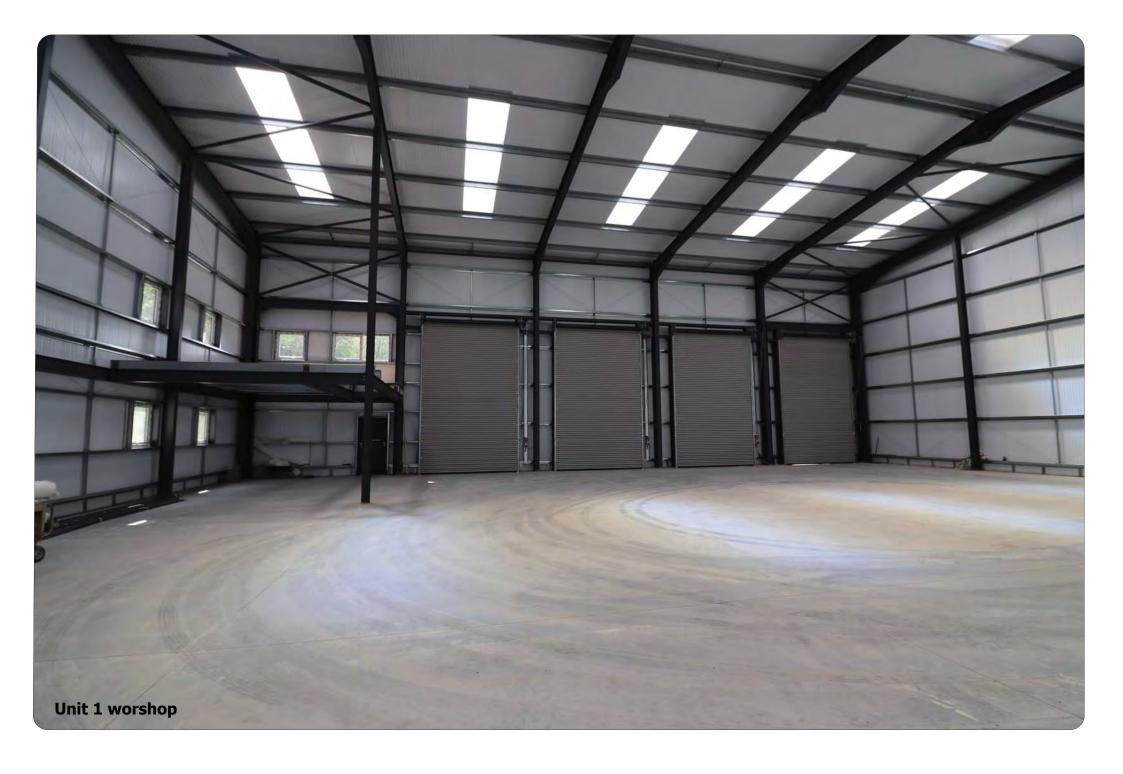

### **Description**

A new shell finish high bay warehouse with concrete yard. 24 hour use. Clear span steel portal frame construction with 27 ft eaves height (8.5m), insulated profiled steel cladding, 3 phase power, power floated floor, electric roller shutter doors, reinforced concrete yards with drainage.