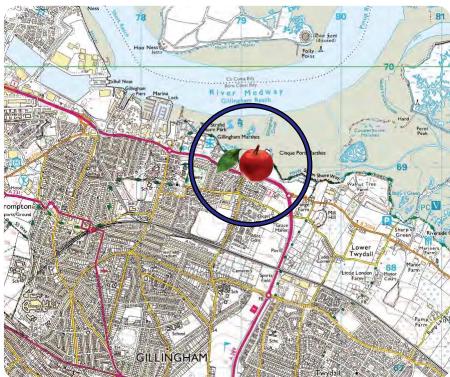

#### Location

Situated north of Gillingham just off the A289 Chatham & Gillingham northern relief road linking from the junction 4 of M2 / Gillingham Business Park to Strood via the Medway tunnel.