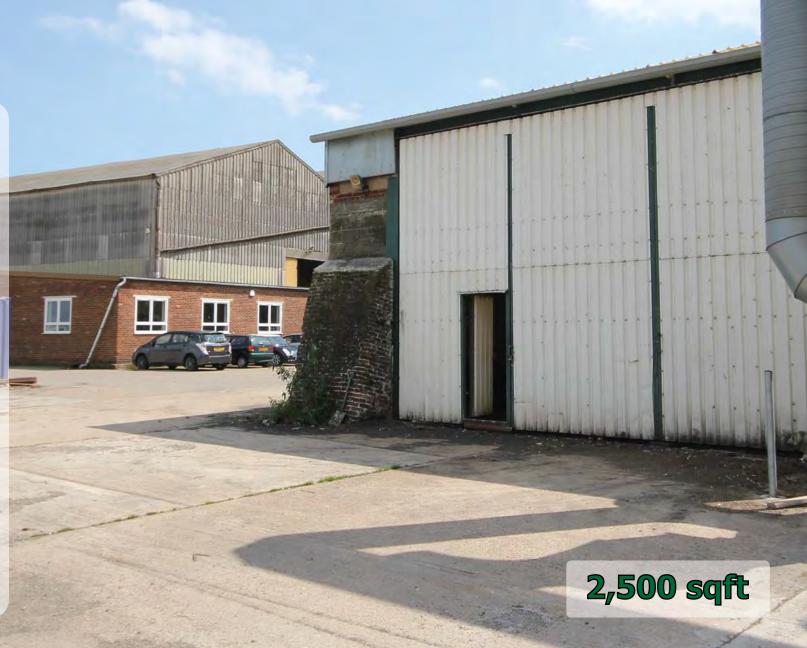

#### Description

A storage unit with concrete floor and large door access. Formerly used as a Blast Shop. 100 AMP power supply and internal lighting. W/C's to be installed by occupier if required.

2,458 sqft