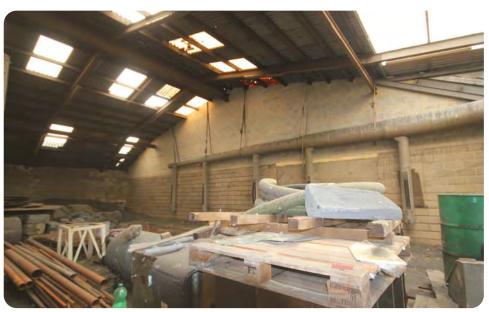

#### Description

A storage unit with concrete floor and large door access. Formerly used as a Blast Shop. 100 AMP power supply and internal lighting. W/C's to be installed by occupier if required.

2,458 sqft