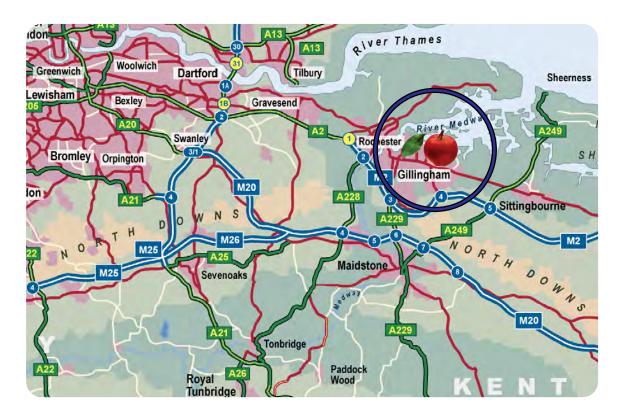

#### Location

Situated north of Gillingham just off the A289 Chatham & Gillingham northern relief road linking from the junction 4 of M2 / Gillingham Business Park to Strood via the Medway tunnel.