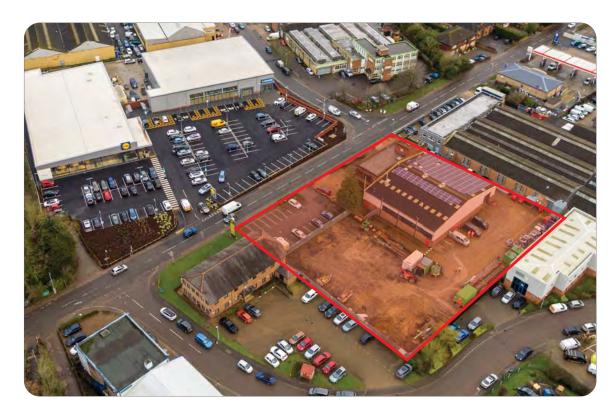

#### Description

A detached steel portal framed industrial unit with two storey offices to the front. Eaves 16ft (5m). Roller shutter doors to the front & rear. Warehouse lighting. 3 phase power. Offices have suspended ceilings, recessed lighting, carpeting, hot water radiators, air conditioning, WCs and kitchen. Potential for Trade, Retail & Leisure uses.

Main workshop 5,962
Ground offices / store 3,617
First Offices / store 3,137
Total 12,716 saft

Mezzanine floor 2,158 sqft. Site area **26,000 sqft** 0.6 acre. Adjoining yard of **19,000 sqft** (0.4 acre).