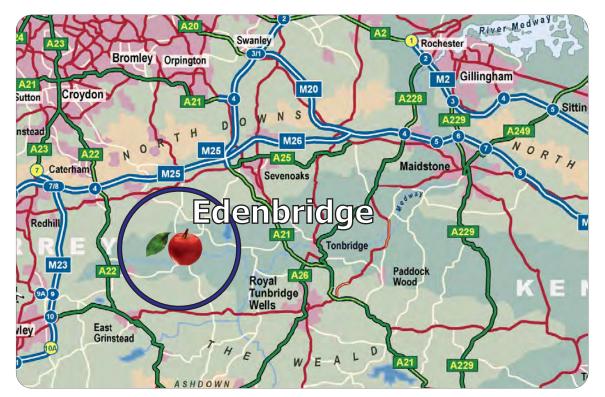

#### Location

Edenbridge lies 9 Miles from junction 9 of M25 via A25 and B2026. The property fronts Station Road (B2026) 300 yards south of Edenbridge railway station.