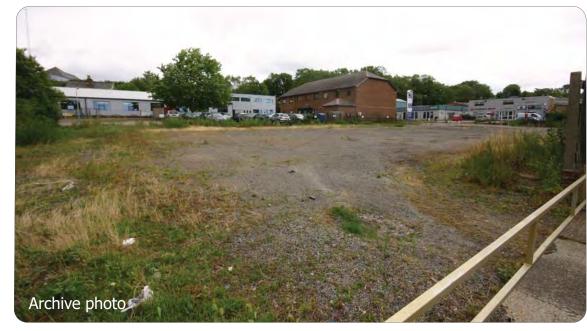

Main workshop 5,962
Ground offices / store 3,617
First Offices / store 3,137
Total 12,716 saft

Mezzanine floor 2,158 sqft. Site area **26,000 sqft** 0.6 acre. Adjoining yard of **19,000 sqft** (0.4 acre).