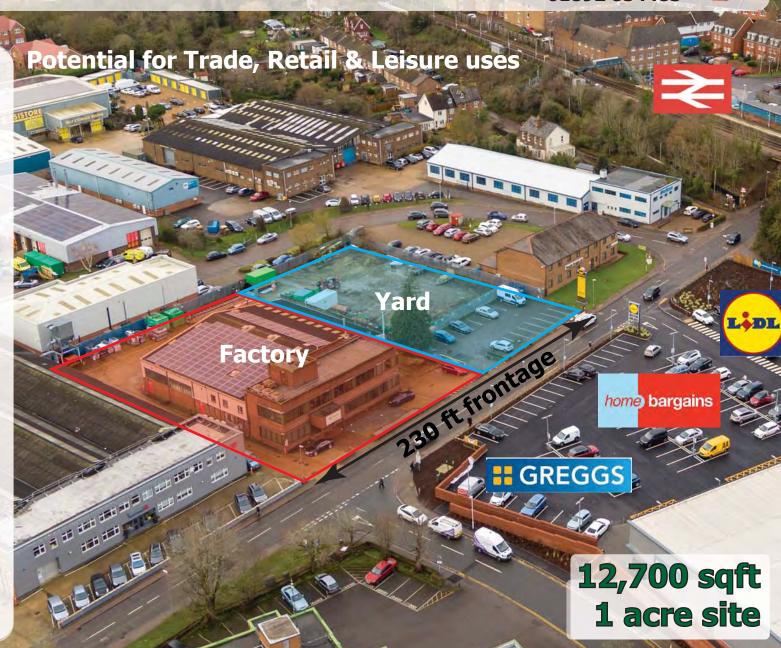

#### Description

A detached steel portal framed industrial unit with two storey offices to the front. Eaves 16ft (5m). Roller shutter doors to the front & rear. Warehouse lighting. 3 phase power. Offices have suspended ceilings, recessed lighting, carpeting, hot water radiators, air conditioning, WCs and kitchen. Potential for Trade, Retail & Leisure uses.

Main workshop 5,962
Ground offices / store 3,617
First Offices / store 3,137
Total 12,716 saft

Mezzanine floor 2,158 sqft. Site area **26,000 sqft** 0.6 acre. Adjoining yard of **19,000 sqft** (0.4 acre).

#### **Terms**

To Let as a whole at £150,000 plus vat. £7.50 per sqft on building and £3.00 per sqft on adjoining yard. Rates payable 2019/20 £35,532 (Rateable Value £70,500).

These particulars are provided in good faith but do not form part of a contract. No statements are to be relied upon as statements of fact and parties intending to rely upon the information for any purpose whatsoever must satisfy themselves by inspection or otherwise as to the correctness of each statement.