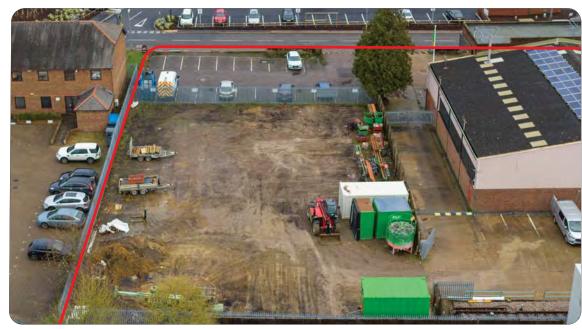

#### Description

A detached steel portal framed industrial unit with two storey offices to the front. Eaves 16ft (5m). Roller shutter doors to the front & rear. Warehouse lighting. 3 phase power. Offices have suspended ceilings, recessed lighting, carpeting, hot water radiators, air conditioning, WCs and kitchen. Potential for Trade, Retail & Leisure uses.

Main workshop 5,962
Ground offices / store 3,617
First Offices / store 3,137
Total 12,716 saft

Mezzanine floor 2,158 sqft. Site area **26,000 sqft** 0.6 acre. Adjoining yard of **19,000 sqft** (0.4 acre).