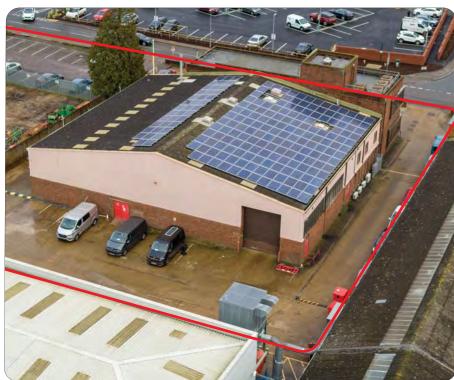

#### Description

A detached steel portal framed industrial unit with two storey offices to the front. Eaves 16ft (5m). Roller shutter doors to the front & rear. Warehouse lighting. 3 phase power. Offices have suspended ceilings, recessed lighting, carpeting, hot water radiators, air conditioning, WCs and kitchen. Potential for Trade, Retail & Leisure uses.

Main workshop 5,962
Ground offices / store 3,617
First Offices / store 3,137
Total 12,716 saft

Mezzanine floor 2,158 sqft. Site area **26,000 sqft** 0.6 acre. Adjoining yard of **19,000 sqft** (0.4 acre).