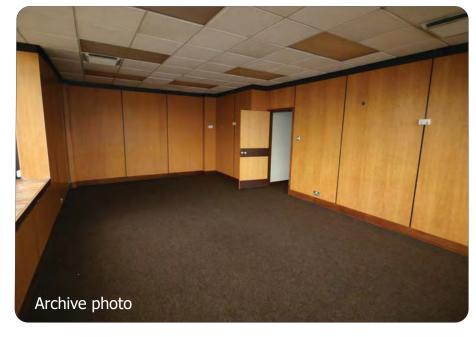

#### Description

A detached steel portal framed industrial unit with two storey offices to the front. Eaves 16ft (5m). Roller shutter doors to the front & rear. Warehouse lighting. 3 phase power. Offices have suspended ceilings, recessed lighting, carpeting, hot water radiators, air conditioning, WCs and kitchen. Potential for Trade, Retail & Leisure uses.