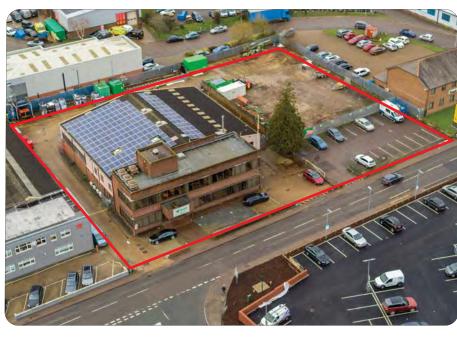

#### Description

A detached steel portal framed industrial unit with two storey offices to the front. Eaves 16ft (5m). Roller shutter doors to the front & rear. Warehouse lighting. 3 phase power. Offices have suspended ceilings, recessed lighting, carpeting, hot water radiators, air conditioning, WCs and kitchen. Potential for Trade, Retail & Leisure uses.

Main workshop 5,962
Ground offices / store 3,617
First Offices / store 3,137
Total 12,716 saft

Mezzanine floor 2,158 sqft. Site area **26,000 sqft** 0.6 acre. Adjoining yard of **19,000 sqft** (0.4 acre).