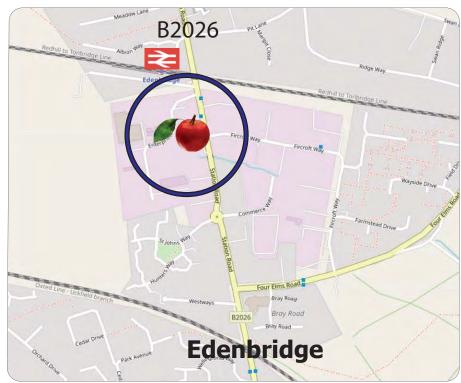

#### Location

Edenbridge lies 9 Miles from junction 9 of M25 via A25 and B2026. The property fronts Station Road (B2026) 300 yards south of Edenbridge railway station.