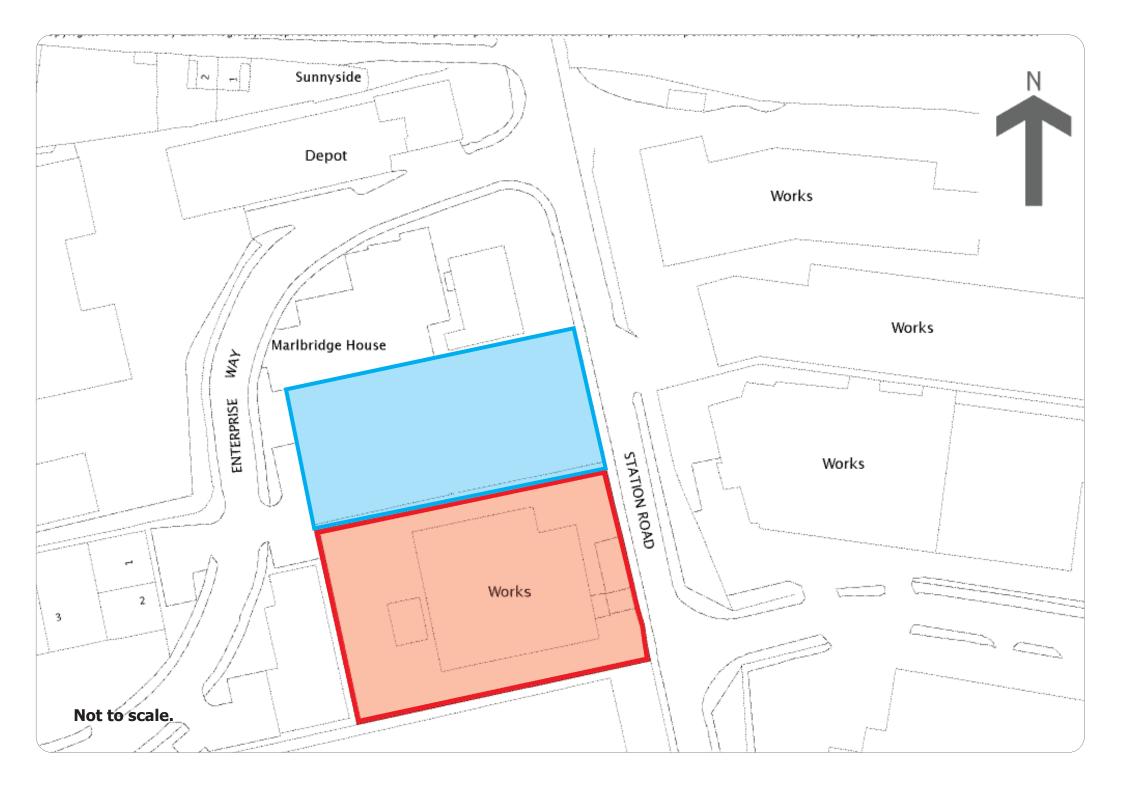

#### Location

Edenbridge lies 9 Miles from junction 9 of M25 via A25 and B2026. The property fronts Station Road (B2026) 300 yards south of Edenbridge railway station.

#### Description

A detached steel portal framed industrial unit with two storey offices to the front. Eaves 16ft (5m). Roller shutter doors to the front & rear. Warehouse lighting. 3 phase power. Offices have suspended ceilings, recessed lighting, carpeting, hot water radiators, air conditioning, WCs and kitchen. Potential for Trade, Retail & Leisure uses.

Main workshop 5,962
Ground offices / store 3,617
First Offices / store 3,137
Total 12,716 saft

Mezzanine floor 2,158 sqft. Site area **26,000 sqft** 0.6 acre. Adjoining yard of **19,000 sqft** (0.4 acre).