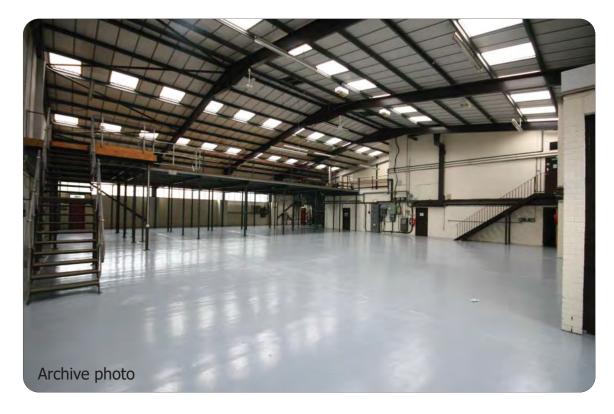

#### Description

A detached steel portal framed industrial unit with two storey offices to the front. Eaves 16ft (5m). Roller shutter doors to the front & rear. Warehouse lighting. 3 phase power. Offices have suspended ceilings, recessed lighting, carpeting, hot water radiators, air conditioning, WCs and kitchen. Potential for Trade, Retail & Leisure uses.

Main workshop 5,962
Ground offices / store 3,617
First Offices / store 3,137
Total 12,716 saft

Mezzanine floor 2,158 sqft. Site area **26,000 sqft** 0.6 acre. Adjoining yard of **19,000 sqft** (0.4 acre).