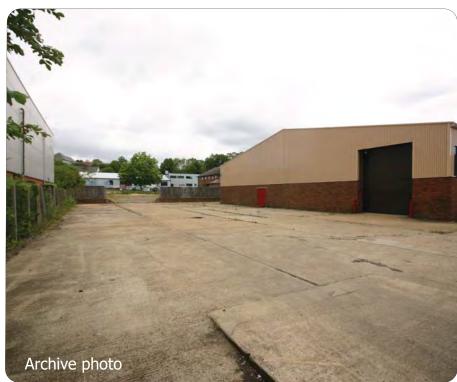

#### Description

A detached steel portal framed industrial unit with two storey offices to the front. Eaves 16ft (5m). Roller shutter doors to the front & rear. Warehouse lighting. 3 phase power. Offices have suspended ceilings, recessed lighting, carpeting, hot water radiators, air conditioning, WCs and kitchen. Potential for Trade, Retail & Leisure uses.

Main workshop 5,962
Ground offices / store 3,617
First Offices / store 3,137
Total 12,716 saft

Mezzanine floor 2,158 sqft. Site area **26,000 sqft** 0.6 acre. Adjoining yard of **19,000 sqft** (0.4 acre).