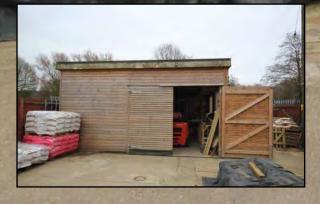

#### Description

Office and store, suitable for trade counter, with WC and kitchen. Separate workshop with double doors. Strip lighting. Concrete yard.

Office / trade counter 612 Workshop <u>386</u>

998 sqft

Secure concrete yard 2,200 sqft (additional adjoining yard also available)