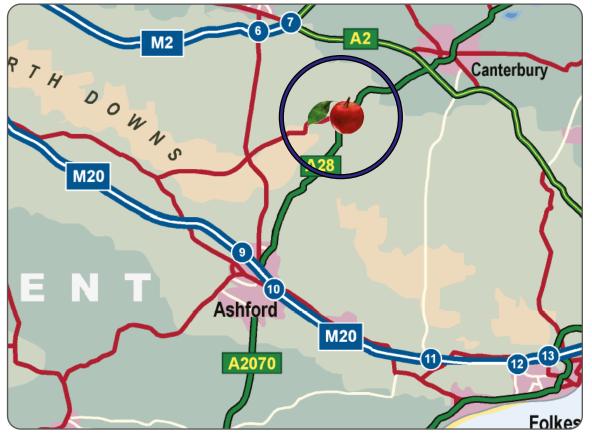

#### Location

Chilham lies midway between Canterbury and Ashford. The property adjoins Chilham station just off the A28 and close to its junction with A 252.