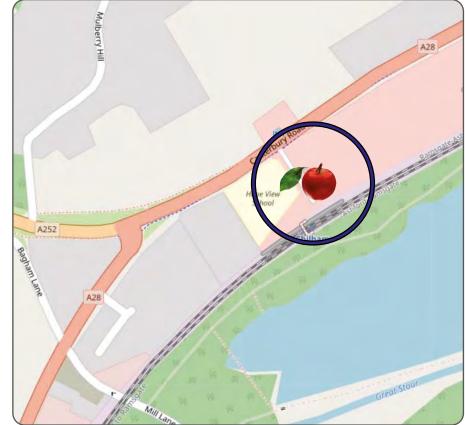

#### Location

Chilham lies midway between Canterbury and Ashford. The property adjoins Chilham station just off the A28 and close to its junction with A 252.