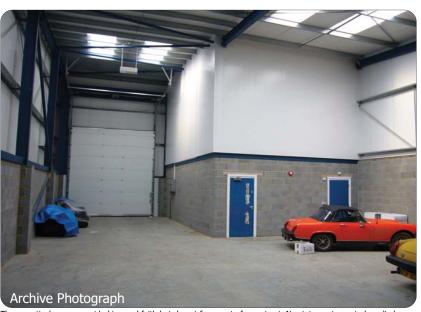

### **Description**

A end of terrace unit built in 2005 of steel portal frame construction. Ground and first floor offices with double glazing, heating and kitchen point. 3 phase power and all main services. Glazed trade / office door. Sectional up & over doors. Sodium lights. Height: 19'9" ft rising to 24'11". B1 light industrial, B2 general industrial and B8 storage & distribution uses. 8 car parking spaces and a yard of approx 1,500 sqft to the side.

Archive Photograph

These particulars are provided in good faith but do not form part of a contract. No statements are to be relied upon as statements of fact and parties intending to rely upon the information for any purpose whatsoever must satisfy themselves by inspection or otherwise as to the correctness of each statement.