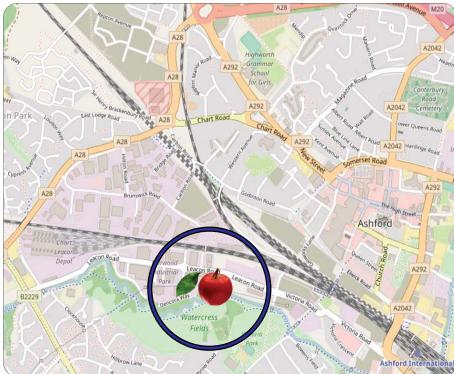

#### Location

Located 0.6 miles southwest of the town centre and International Railway Station and about 1 mile from junction 9 of the M20 motorway