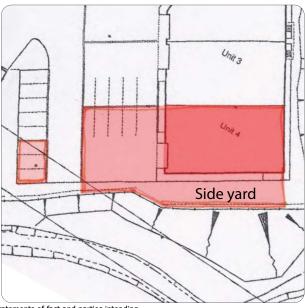

### **Description**

A end of terrace unit built in 2005 of steel portal frame construction. Ground and first floor offices with double glazing, heating and kitchen point. 3 phase power and all main services. Glazed trade / office door. Sectional up & over doors. Sodium lights. Height: 19'9" ft rising to 24'11". B1 light industrial, B2 general industrial and B8 storage & distribution uses. 8 car parking spaces and a yard of approx 1,500 sqft to the side.