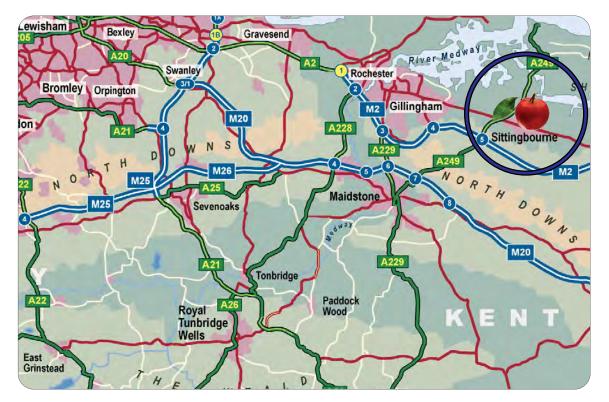

#### Location

Situated on the established Eurolink Estate on Castle Road at the junction with Gas Road and Stadium Way. Excellent access to the A249 (and M2) via newly opened Northern Relief Road.