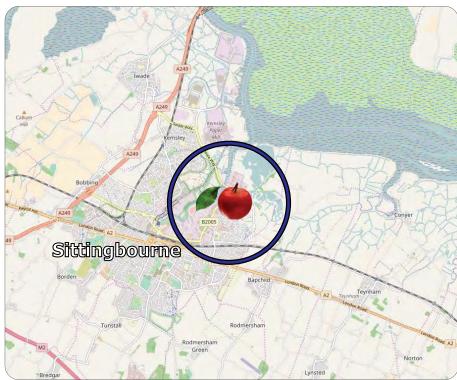

#### Location

Situated on the established Eurolink Estate on Castle Road at the junction with Gas Road and Stadium Way. Excellent access to the A249 (and M2) via newly opened Northern Relief Road.