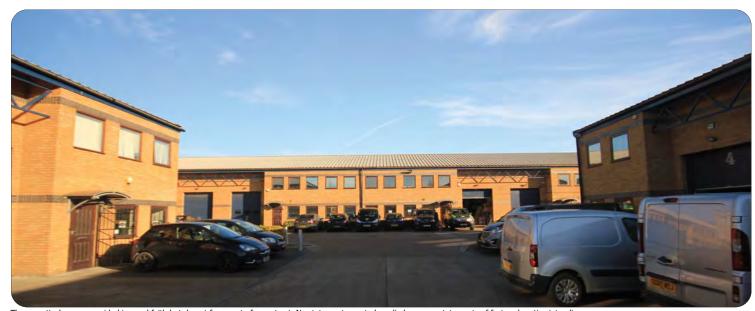

# **Description**

Clear span steel portal frame, 18'4" eaves height, plastisol insulated roof, brick elevations, sectional access door (10ft wide), integral offices, double glazed windows, office and warehouse lighting, concrete loading areas and block paviour parking. Recently refurbished. 5 car parking spaces plus loading area.