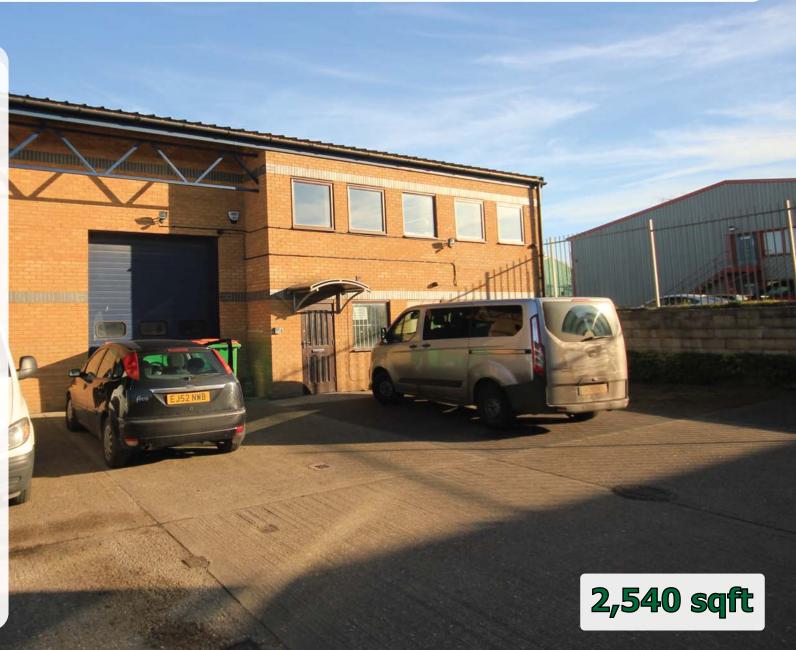

# **Description**

Clear span steel portal frame, 18'4" eaves height, plastisol insulated roof, brick elevations, sectional access door (10ft wide), integral offices, double glazed windows, office and warehouse lighting, concrete loading areas and block paviour parking. Recently refurbished. 5 car parking spaces plus loading area.

## 2,540 sqft