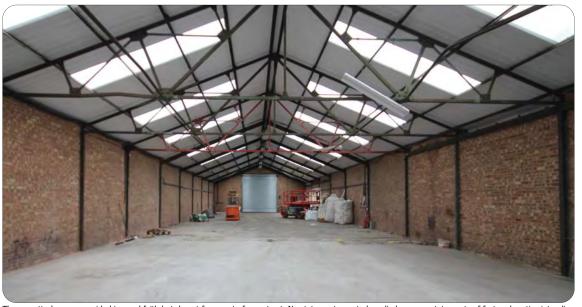

#### Description

Workshop of brick structure with W/C's and kitchenette. 3 phase power with strip lighting and 10% roof lights. New insulated roof with roof lights. Front and rear roller shutter access and good car parking. Eaves: 12'12". Peak: 21'10".