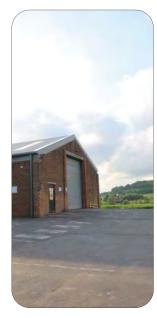

#### Description

Workshop of brick structure with W/C's and kitchenette. 3 phase power with strip lighting and 10% roof lights. New insulated roof with roof lights. Front and rear roller shutter access and good car parking. Eaves: 12'12". Peak: 21'10".