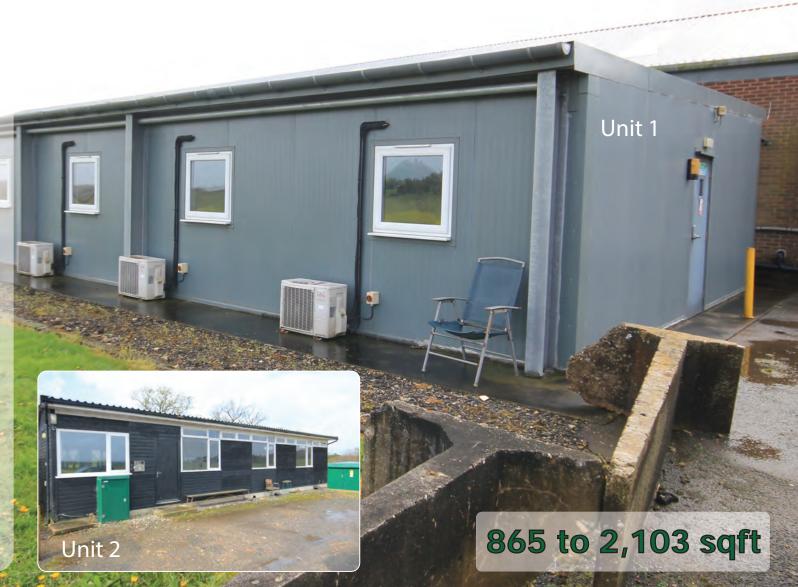

#### Description

Former welfare buildings to suit workshops, studios, consulting rooms or offices occupiers. Unit 1: A modular building with air conditioning and strip lighting. Partitions can be removed to make open plan. Unit 2 is of timber construction with kitchen. Ample car parking. Glorious countryside views.

Unit 1 1,238 Unit 2 <u>865</u> Combined **2,103 sqft** 