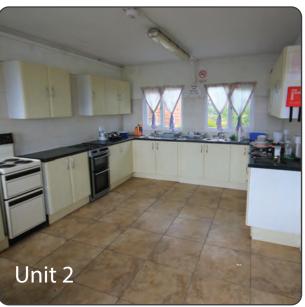

#### Description

Former welfare buildings to suit workshops, studios, consulting rooms or offices occupiers. Unit 1: A modular building with air conditioning and strip lighting. Partitions can be removed to make open plan. Unit 2 is of timber construction with kitchen. Ample car parking. Glorious countryside views.

Unit 1 1,238 Unit 2 <u>865</u> Combined **2,103 sqft** 