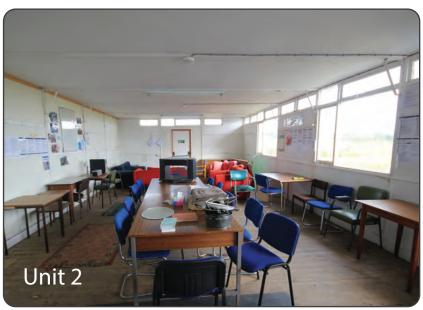

#### Description

Former welfare buildings to suit workshops, studios, consulting rooms or offices occupiers. Unit 1: A modular building with air conditioning and strip lighting. Partitions can be removed to make open plan. Unit 2 is of timber construction with kitchen. Ample car parking. Glorious countryside views.