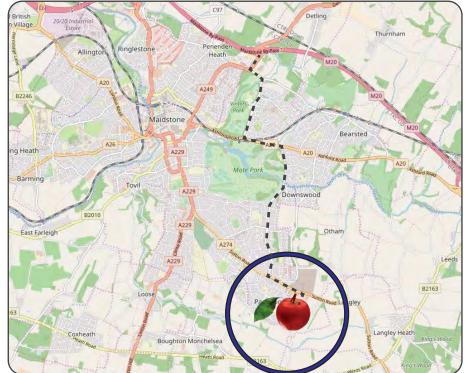

#### Location

Located south east of the town off the A274 Sutton Road on the established Parkwood estate on Bircholt Road.