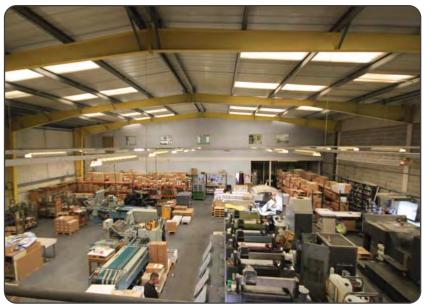

## Description

A semi detached portal framed unit with profiled steel cladding with roof lights. 21' eaves (25' peak). Roller shutter loading to the rear and office access to the front. 3 phase power. Gas fired space heater. Air conditioned first floor offices with toilets and kitchenette. 30 car parking spaces & rear loading area.