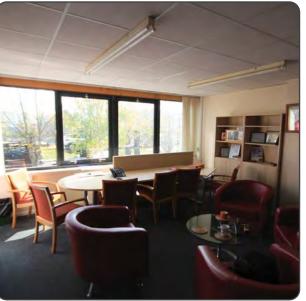

## Description

A semi detached portal framed unit with profiled steel cladding with roof lights. 21' eaves (25' peak). Roller shutter loading to the rear and office access to the front. 3 phase power. Gas fired space heater. Air conditioned first floor offices with toilets and kitchenette. 30 car parking spaces & rear loading area.