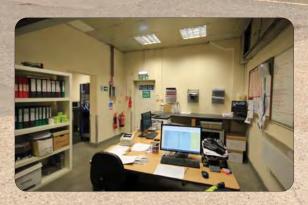

### Description

A concrete portal framed unit with block-work to 8 ft and profile steel cladding above. Roof lights. 3 phase power. Both level and dock loading. 12'11" Eaves height (18'5" peak). Integral offices, kitchen and toilets.