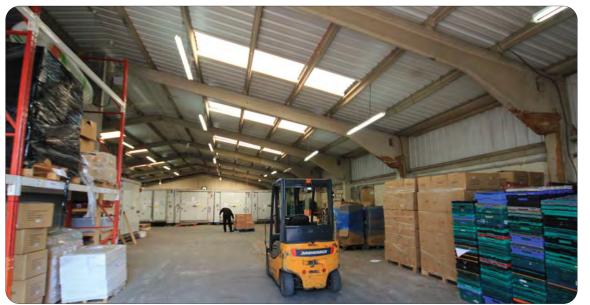

### Description

A concrete portal framed unit with block-work to 8 ft and profile steel cladding above. Roof lights. 3 phase power. Both level and dock loading. 12'11" Eaves height (18'5" peak). Integral offices, kitchen and toilets.