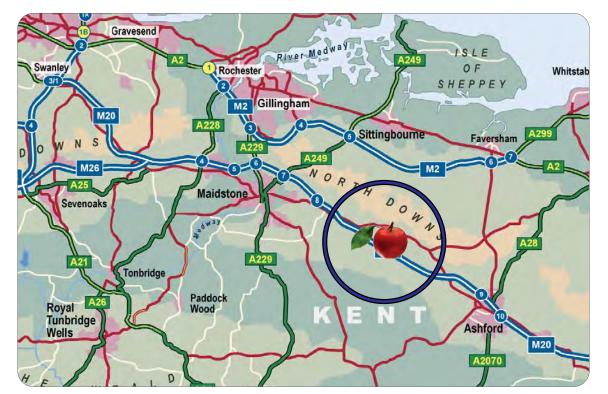

#### Location

Lenham lies between J8 of M20 at Maidstone and J9 at Ashford. The property lies in a rural position Southeast of Lenham off the A20 Maidstone Road and Forstal Road.