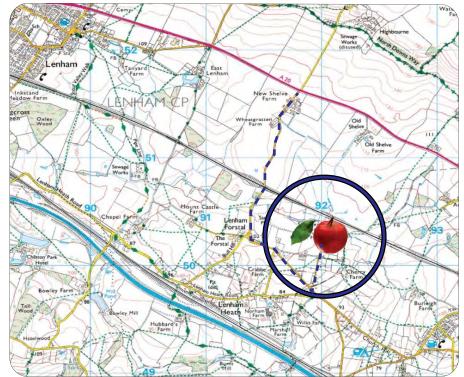

#### Location

Lenham lies between J8 of M20 at Maidstone and J9 at Ashford. The property lies in a rural position Southeast of Lenham off the A20 Maidstone Road and Forstal Road.