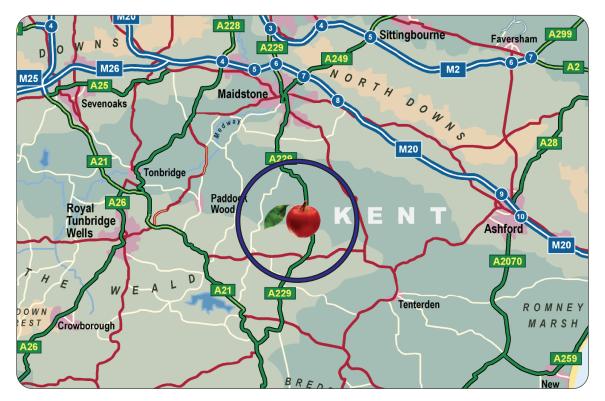

#### Location

Staplehurst lies on the A229 about 10 miles south of Maidstone, north of the A262 between Tunbridge Wells and Ashford. Staplehurst mainline railway station is just a few hundred yards from the property.