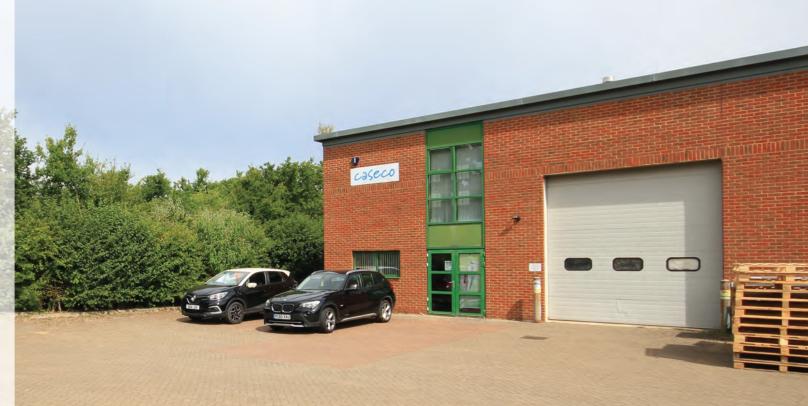

### Description

An end of terrace clear span portal framed industrial/warehouse unit with profile steel cladding roof and roof lights. 3 phase power and gas. Electric roller shutter. W/C and kitchen. Eaves height 18'4. Ground and first floor office with air con and windows to front and side. Ample car park and loading area to front. Additional paved area to side.

Warehouse 2,754 Ground Offices 334 First offices 390

Total 3,478 sqft

(324 sqm)