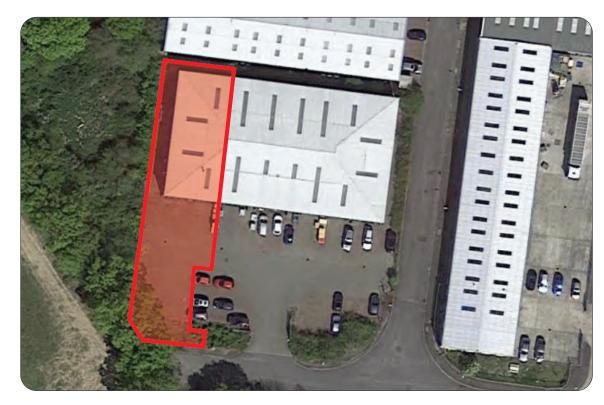

### Description

An end of terrace clear span portal framed industrial/warehouse unit with profile steel cladding roof and roof lights. 3 phase power and gas. Electric roller shutter. W/C and kitchen. Eaves height 18'4. Ground and first floor office with air con and windows to front and side. Ample car park and loading area to front. Additional paved area to side.

Warehouse 2,754 Ground Offices 334 First offices 390

Total 3,478 sqft

(324 sqm)