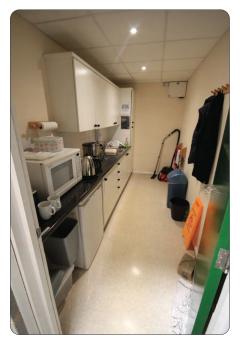

### Description

An end of terrace clear span portal framed industrial/warehouse unit with profile steel cladding roof and roof lights. 3 phase power and gas. Electric roller shutter. W/C and kitchen. Eaves height 18'4. Ground and first floor office with air con and windows to front and side. Ample car park and loading area to front. Additional paved area to side.