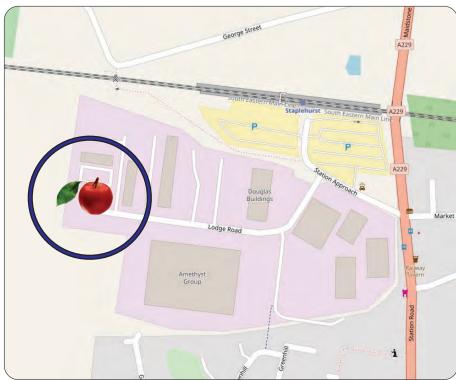

#### Location

Staplehurst lies on the A229 about 10 miles south of Maidstone, north of the A262 between Tunbridge Wells and Ashford. Staplehurst mainline railway station is just a few hundred yards from the property.