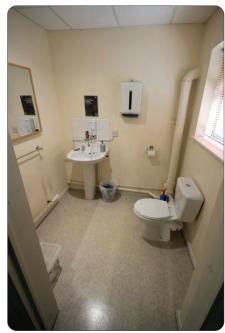

### Description

An end of terrace clear span portal framed industrial/warehouse unit with profile steel cladding roof and roof lights. 3 phase power and gas. Electric roller shutter. W/C and kitchen. Eaves height 18'4. Ground and first floor office with air con and windows to front and side. Ample car park and loading area to front. Additional paved area to side.