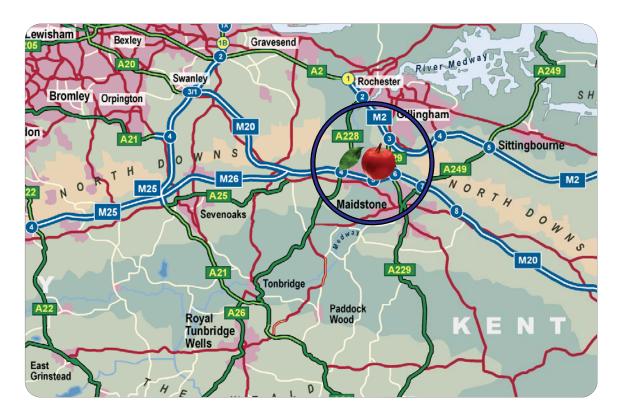

#### Location

Located north of Aylesford off Forstal Road, Beddow Way & Pratling Street. 1.5 miles to junction 6 of the M20 motorway.