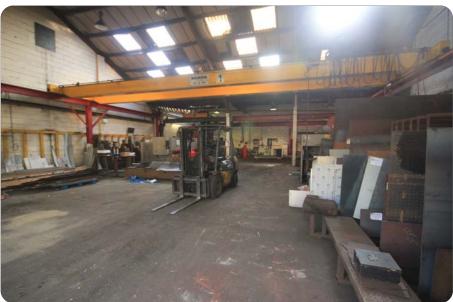

### **Description**

The property comprises a 2 storey brick built office building with attached concrete framed workshop with extension. There is a rear steel framed workshop building. 3 phase power and cranage included.