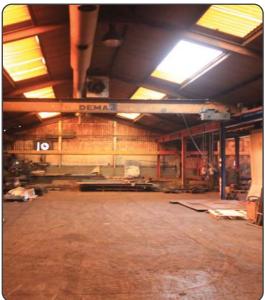

### **Description**

The property comprises a 2 storey brick built office building with attached concrete framed workshop with extension. There is a rear steel framed workshop building. 3 phase power and cranage included.