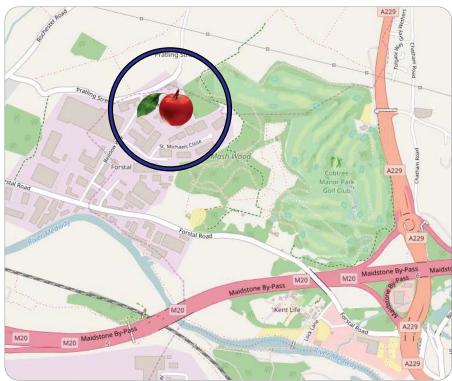

#### Location

Located north of Aylesford off Forstal Road, Beddow Way & Pratling Street. 1.5 miles to junction 6 of the M20 motorway.