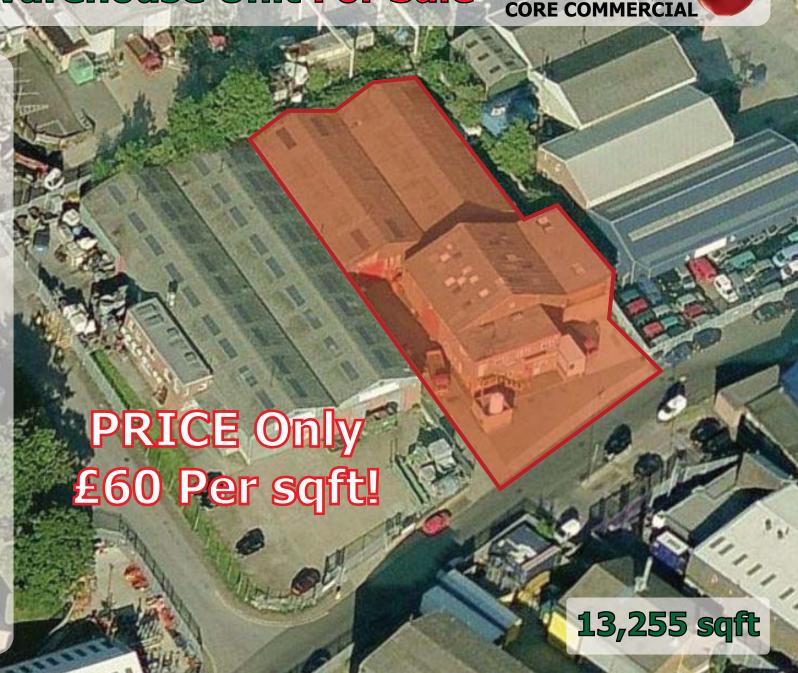

## Industrial / Warehouse Unit For Sale

**Old Mill Lane, Aylesford** 

# MAIDSTONE Kent ME20 7DT

Offices Ground 800 First 800 Workshop 3,800 Rear Workshop 7,855

Total 13,255 sqft

#### **Terms**

For Sale Freehold. Offers over **£800,000** (£60 psf) plus VAT, subject to contract. Rates payable for 2018/19 £26,869 pa. (Rateable Value £54,500).

These particulars are provided in good faith but do not form part of a contract. No statements are to be relied upon as statements of fact and parties intending to rely upon the information for any purpose whatsoever must satisfy themselves by inspection or otherwise as to the correctness of each statement.