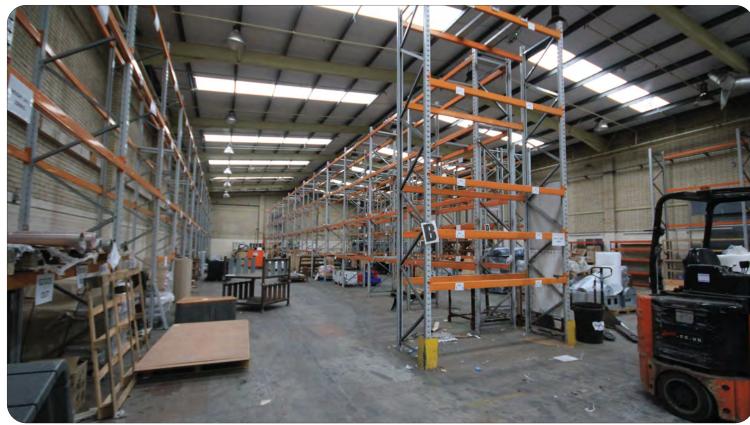

#### Description

A mid terrace warehouse / factory unit constructed with a steel portal frame with insulated roof and roof lights. Eaves height 23ft (26 ft peak). Two dock leveller loading doors with one access ramp at the front. Office on the ground floor plus kitchen and staff area on first floor. Gas workshop heater, WC facilities. Yard at front of 4,700 sqft providing up to 16 car parking spaces.