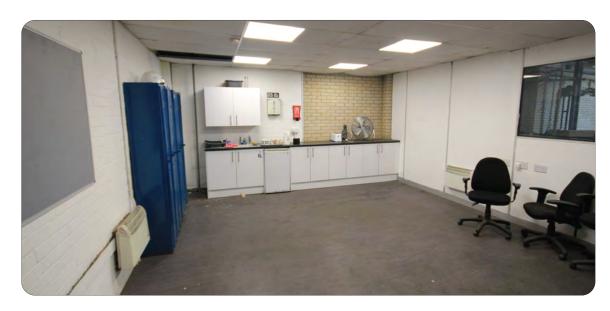

#### Description

A mid terrace warehouse / factory unit constructed with a steel portal frame with insulated roof and roof lights. Eaves height 23ft (26 ft peak). Two dock leveller loading doors with one access ramp at the front. Office on the ground floor plus kitchen and staff area on first floor. Gas workshop heater, WC facilities. Yard at front of 4,700 sqft providing up to 16 car parking spaces.