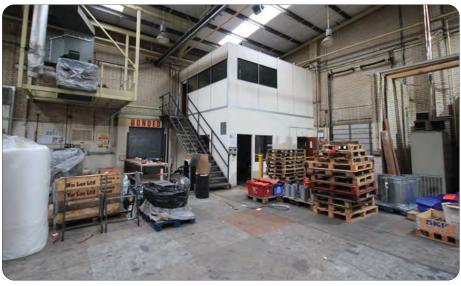

#### Description

A mid terrace warehouse / factory unit constructed with a steel portal frame with insulated roof and roof lights. Eaves height 23ft (26 ft peak). Two dock leveller loading doors with one access ramp at the front. Office on the ground floor plus kitchen and staff area on first floor. Gas workshop heater, WC facilities. Yard at front of 4,700 sqft providing up to 16 car parking spaces.