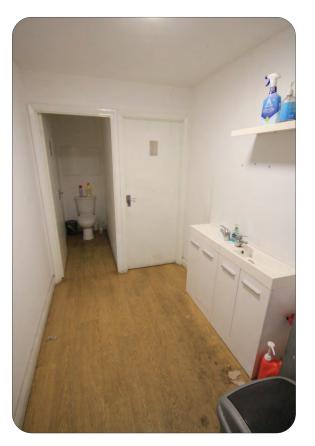

#### Description

A mid terrace warehouse / factory unit constructed with a steel portal frame with insulated roof and roof lights. Eaves height 23ft (26 ft peak). Two dock leveller loading doors with one access ramp at the front. Office on the ground floor plus kitchen and staff area on first floor. Gas workshop heater, WC facilities. Yard at front of 4,700 sqft providing up to 16 car parking spaces.