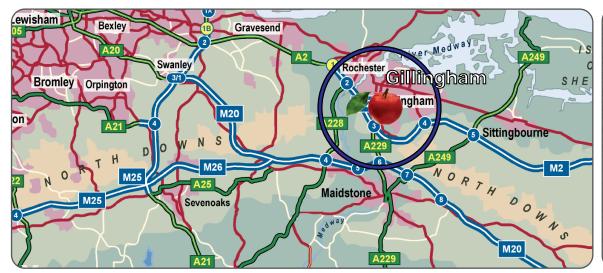

# GILLINGHAM Kent ME8 ORT

#### Location

Medway Distribution Centre is 2 miles from the M2 via the dualled A278 Hoath Way, within 1 mile of Aldi and B&Q and just 500 yards to KFC, McDonalds and Tesco Extra.