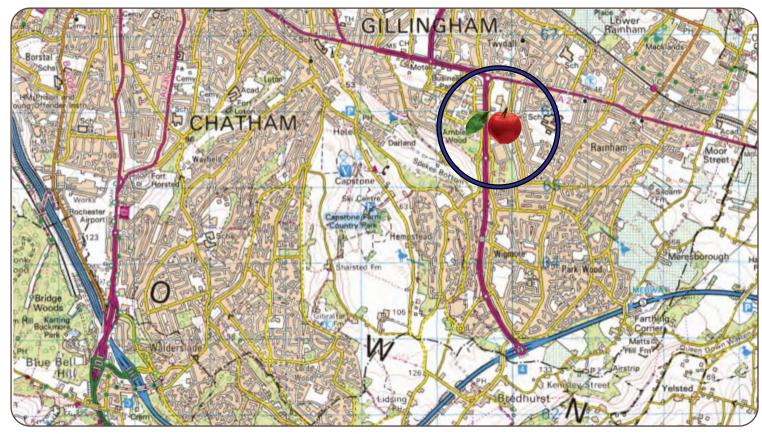

# GILLINGHAM Kent ME8 ORT

#### Location

Medway Distribution Centre is 2 miles from the M2 via the dualled A278 Hoath Way, within 1 mile of Aldi and B&Q and just 500 yards to KFC, McDonalds and Tesco Extra.