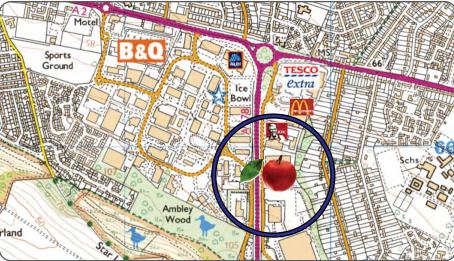

#### Location

Medway Distribution Centre is 2 miles from the M2 via the dualled A278 Hoath Way, within 1 mile of Aldi and B&Q and just 500 yards to KFC, McDonalds and Tesco Extra.