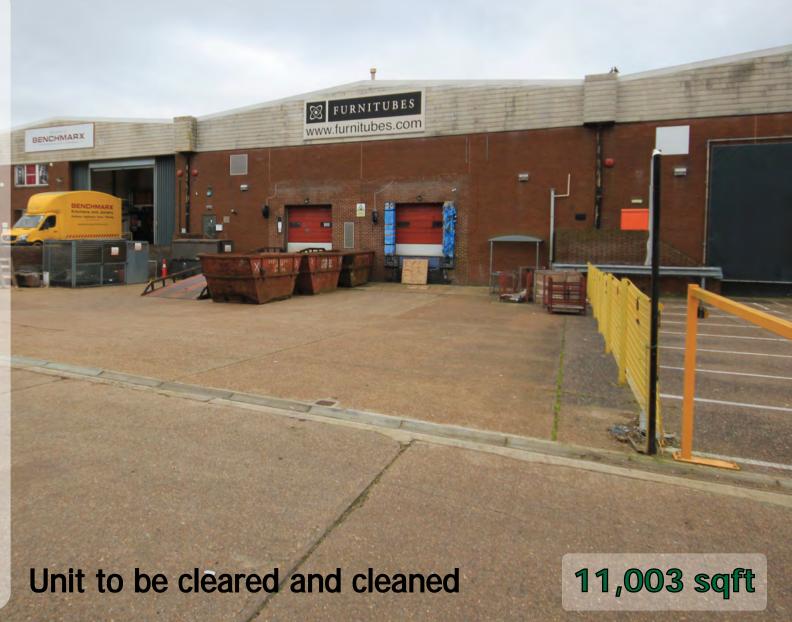

#### Description

A mid terrace warehouse / factory unit constructed with a steel portal frame with insulated roof and roof lights. Eaves height 23ft (26 ft peak). Two dock leveller loading doors with one access ramp at the front. Office on the ground floor plus kitchen and staff area on first floor. Gas workshop heater, WC facilities. Yard at front of 4,700 sqft providing up to 16 car parking spaces.

Ground 10,710 First 293

11,003 sqft