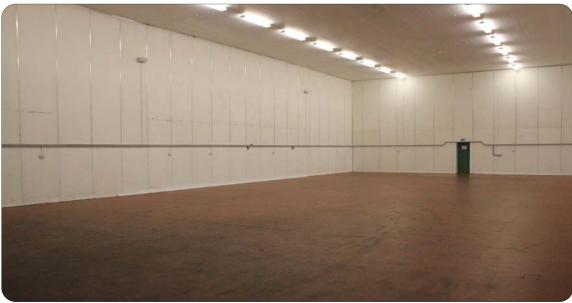

## Description

Former cold stores with wipe down walls. Level loading. 20 ft 4 ins eaves height. No offices although you can put your own office & toilet under loading canopy. Good parking.

| Unit 7   | 4,870      |
|----------|------------|
| Unit 8   | 4,930      |
| Combined | 9,800 sqft |