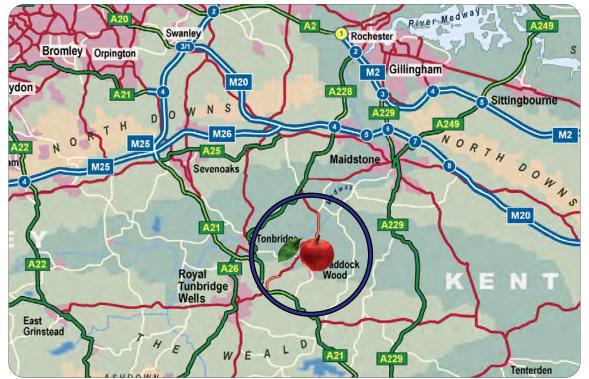

#### Location

Paddock Wood lies on the A228 between Tunbridge Wells (5 miles) and Maidstone (10 miles), 4 miles to the east of Tonbridge. The M26, M20 and M25 motorways are 9 and 14 miles to the north, respectively.