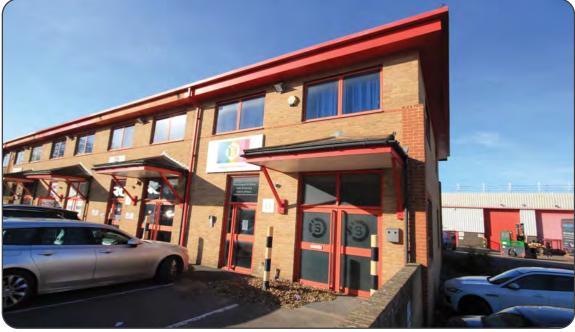

# **Business Unit To Let**

Unit L1, Temple Court Knights Park, Knight Rd

## STROOD Kent ME2 2LS

#### Location

Knights Park fronts Knight Road immediately to the south of Strood town centre and within easy reach of Junction 2 of the M2 via the A228.

### Description

A modern two storey business unit. 9ft 10in ground floor height. First floor offices with suspended ceilings, carpets and gas fired heating. 10 car parking spaces. 2 in front of the unit and a further 8 dedicated spaces within the main car park.