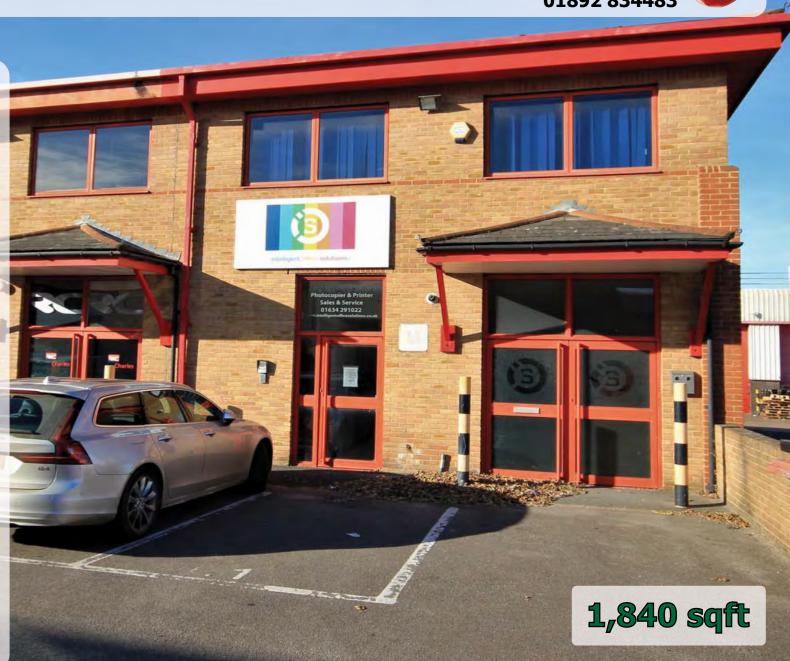

### Description

A modern two storey business unit. 9ft 10in ground floor height. First floor offices with suspended ceilings, carpets and gas fired heating. 10 car parking spaces. 2 in front of the unit and a further 8 dedicated spaces within the main car park.

Ground 925 Warehouse 915

1,840 sqft