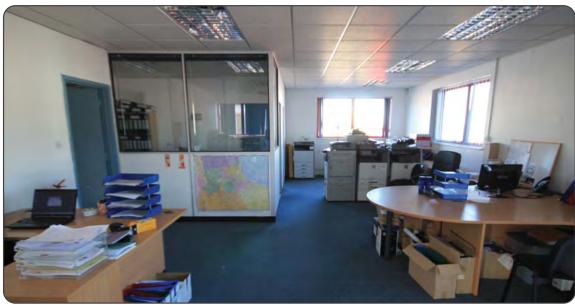

### Description

A modern two storey business unit. 9ft 10in ground floor height. First floor offices with suspended ceilings, carpets and gas fired heating. 10 car parking spaces. 2 in front of the unit and a further 8 dedicated spaces within the main car park.