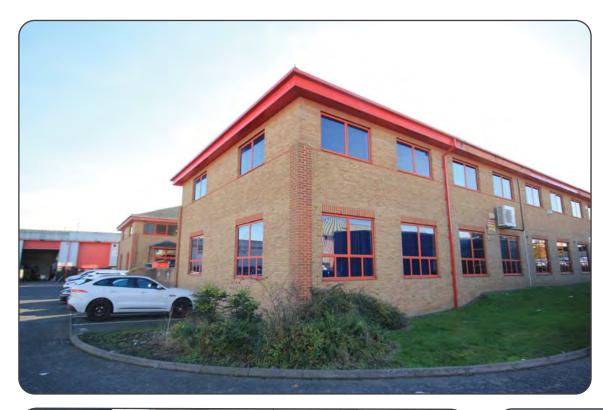

# **Business Unit To Let**

Unit L1, Temple Court Knights Park, Knight Rd

## STROOD Kent ME2 2LS

#### Location

Knights Park fronts Knight Road immediately to the south of Strood town centre and within easy reach of Junction 2 of the M2 via the A228.

### Description

A modern two storey business unit. 9ft 10in ground floor height. First floor offices with suspended ceilings, carpets and gas fired heating. 10 car parking spaces. 2 in front of the unit and a further 8 dedicated spaces within the main car park.