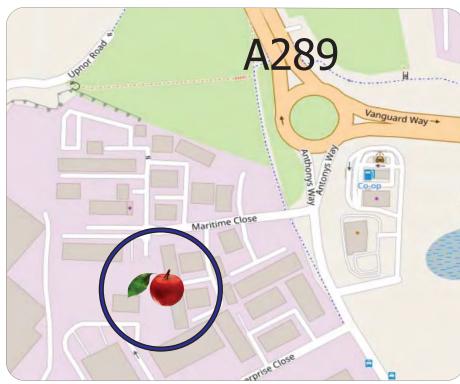

## **Trade Unit To Let**

Unit 4, Kendon
Business Park
Maritime Close
Medway City Estate

#### Location

Situated on the established industrial estate off Anthony's Way, close to the A289 Medway Tunnel. Adjoining Dulux decorator centre.