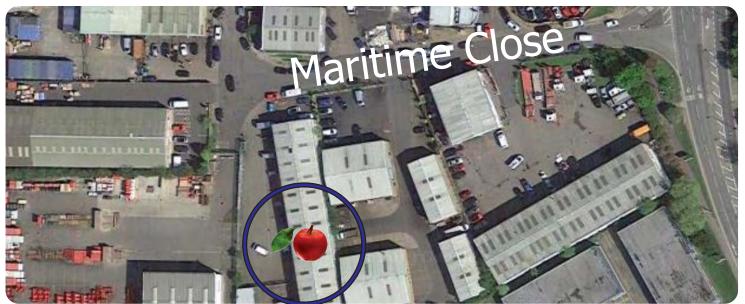

## **Trade Unit To Let**

Unit 4, Kendon
Business Park
Maritime Close
Medway City Estate

#### Location

Situated on the established industrial estate off Anthony's Way, close to the A289 Medway Tunnel. Adjoining Dulux decorator centre.