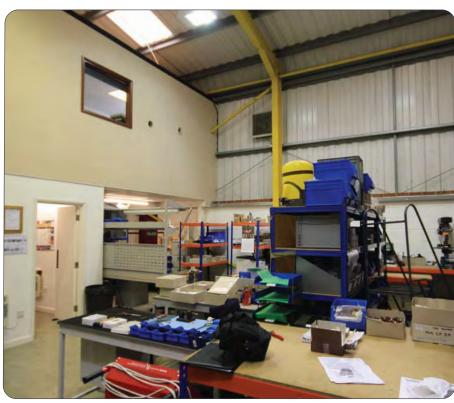

### **Description**

A steel portal frame trade warehouse unit with profiled steel cladding and roof. Roller shutter door with separate pedestrian access. Sodium lights. 18 ft 9 ins eaves height (22 ft 5 ins peak). Three phase power. Integral offices.

Ground Warehouse 958
Showroom 242
First Offices 466

1,666 sqft