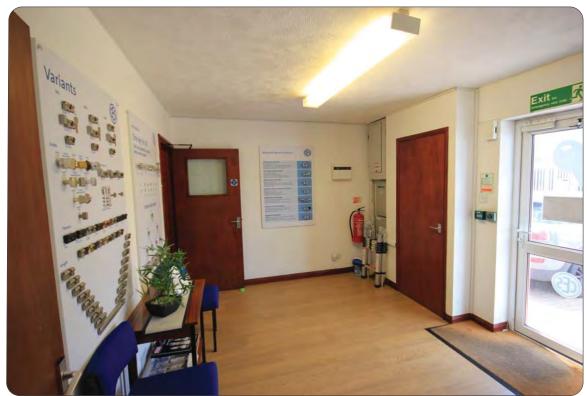

### **Description**

A steel portal frame trade warehouse unit with profiled steel cladding and roof. Roller shutter door with separate pedestrian access. Sodium lights. 18 ft 9 ins eaves height (22 ft 5 ins peak). Three phase power. Integral offices.