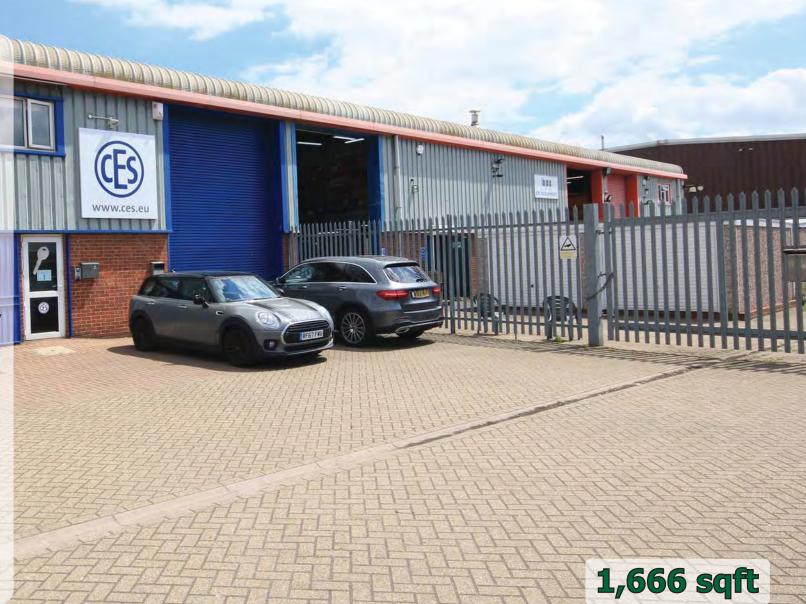

### **Description**

A steel portal frame trade warehouse unit with profiled steel cladding and roof. Roller shutter door with separate pedestrian access. Sodium lights. 18 ft 9 ins eaves height (22 ft 5 ins peak). Three phase power. Integral offices.

Ground Warehouse 958
Showroom 242
First Offices 466

1,666 sqft