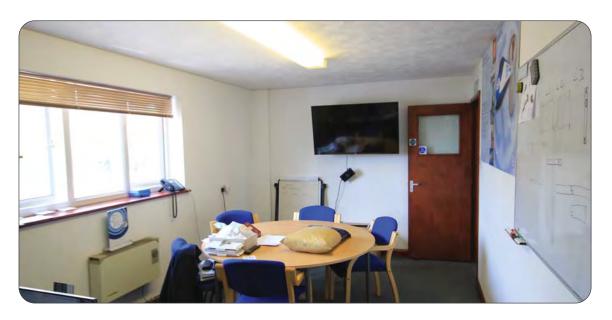

### **Description**

A steel portal frame trade warehouse unit with profiled steel cladding and roof. Roller shutter door with separate pedestrian access. Sodium lights. 18 ft 9 ins eaves height (22 ft 5 ins peak). Three phase power. Integral offices.

Ground Warehouse 958
Showroom 242
First Offices 466

1,666 sqft