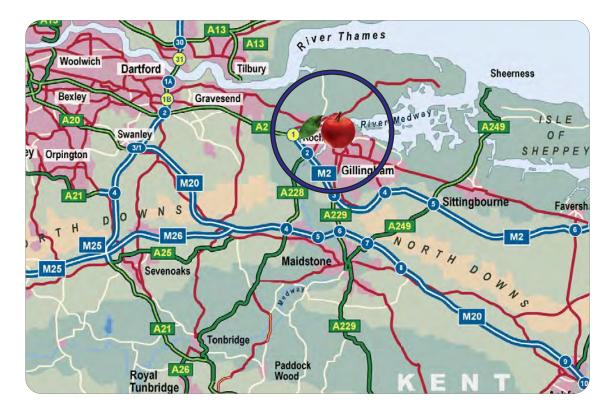

# ROCHESTER

**Kent ME2 4JF** 

#### Location

Situated on the established industrial estate off Anthony's Way, close to the A289 Medway Tunnel. Adjoining Dulux decorator centre.