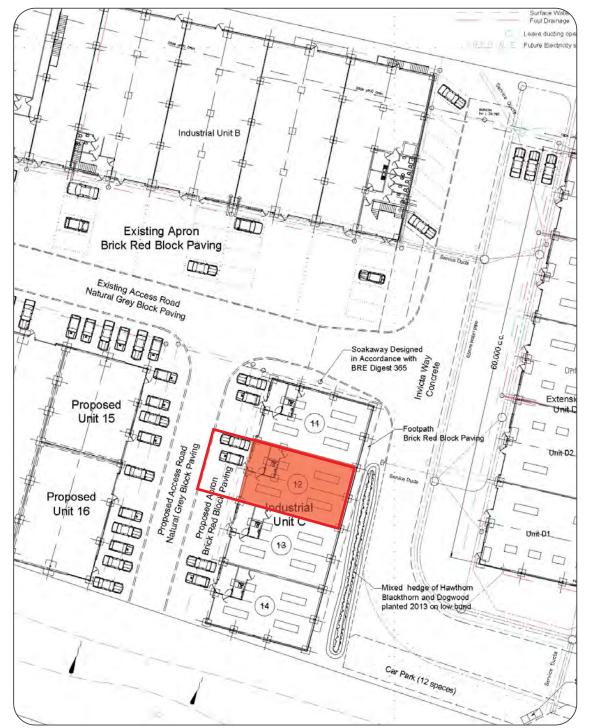

## Unit 12, Invicta Way

### RAMSGATE Canterbury Kent CT12 5FD

#### Location

Located in East Kent within a quarter of a mile of the dualled A299 Thanet Way leading to the M2 motorway. The property is on the popular and well established Manston Park Industrial Estate.

#### Description

A newly built terraced industrial warehouse unit of clear span portal frame construction with mezzanine storage floor. 3 phase power, electric roller shutter door, 21 ft eaves height, Toilet and kitchen. Windows to front and rear on the mezzanine.