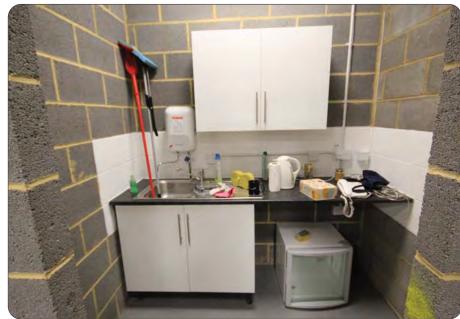

#### Description

A newly built terraced industrial warehouse unit of clear span portal frame construction with mezzanine storage floor. 3 phase power, electric roller shutter door, 21 ft eaves height, Toilet and kitchen. Windows to front and rear on the mezzanine.