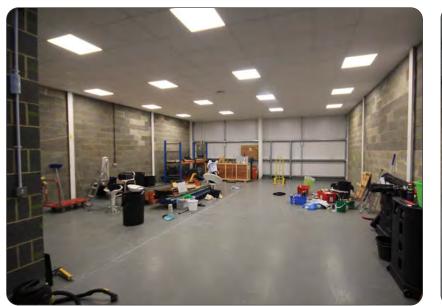

#### Description

A newly built terraced industrial warehouse unit of clear span portal frame construction with mezzanine storage floor. 3 phase power, electric roller shutter door, 21 ft eaves height, Toilet and kitchen. Windows to front and rear on the mezzanine.