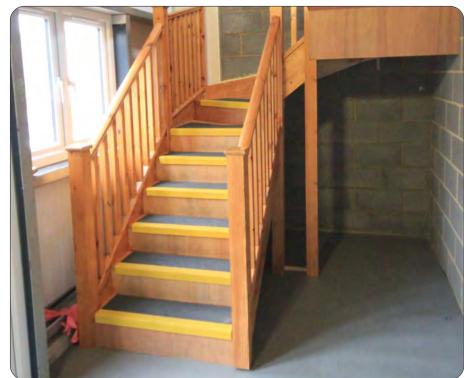

#### Description

A newly built terraced industrial warehouse unit of clear span portal frame construction with mezzanine storage floor. 3 phase power, electric roller shutter door, 21 ft eaves height, Toilet and kitchen. Windows to front and rear on the mezzanine.