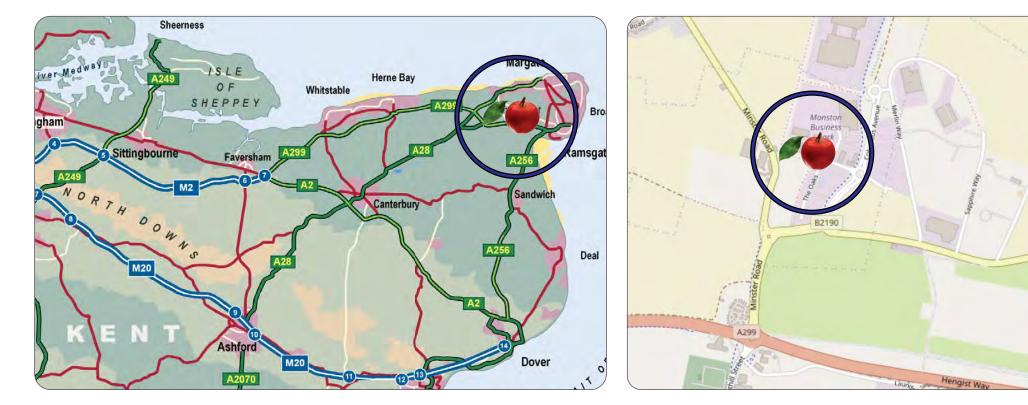

#### Location

Located in East Kent within a quarter of a mile of the dualled A299 Thanet Way leading to the M2 motorway. The property is on the popular and well established Manston Park Industrial Estate.