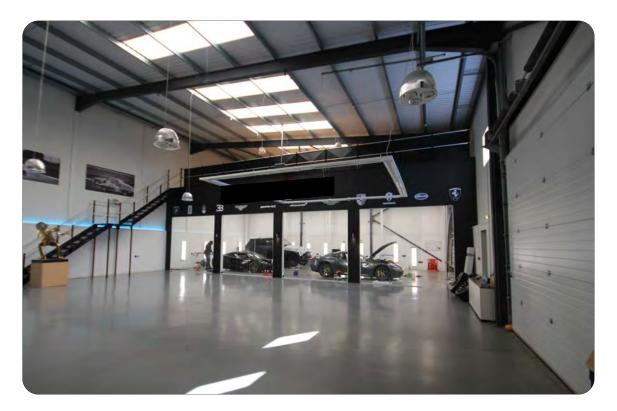

### **Description**

A modern business unit fitted out to the highest standard. First floor air-conditioned office, kitchen and show area. B1, B2 and B8 uses. Unrestricted hours of use. 22' eaves height (27' peak). Warehouse gas heater. Sodium lights. 3 phase power, water and mains gas. Epoxy resin floors. Sectional access doors. Pedestrian doors. Dedicated and communal parking.

Ground Floor 4 660
First office 1 099
5 759 sqft

Additional mezzanine floor 1,462 sqft.