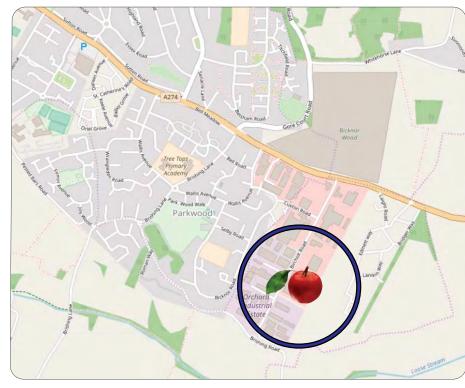

#### Location

Maidstone is situated about 45 miles south of London. The property lies to the southeast of the town on the established Parkwood estate. Good access to the M20 motorway.