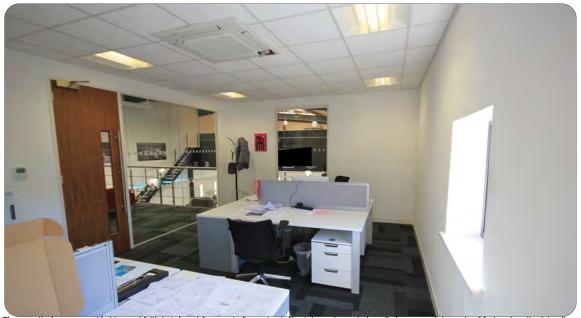

### **Description**

A modern business unit fitted out to the highest standard. First floor air-conditioned office, kitchen and show area. B1, B2 and B8 uses. Unrestricted hours of use. 22' eaves height (27' peak). Warehouse gas heater. Sodium lights. 3 phase power, water and mains gas. Epoxy resin floors. Sectional access doors. Pedestrian doors. Dedicated and communal parking.