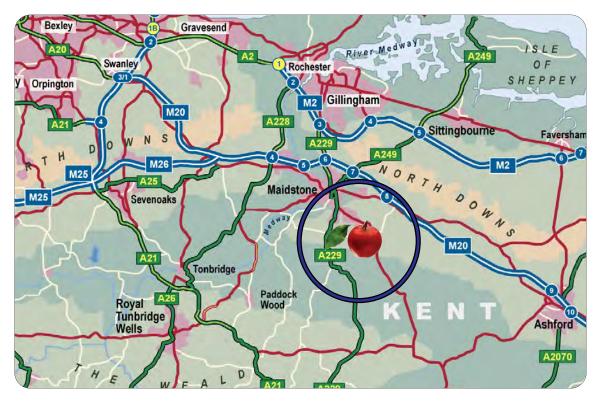

#### Location

Maidstone is situated about 45 miles south of London. The property lies to the southeast of the town on the established Parkwood estate. Good access to the M20 motorway.