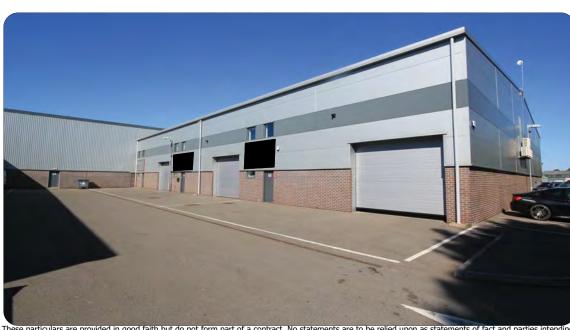

### **Description**

A modern business unit fitted out to the highest standard. First floor air-conditioned office, kitchen and show area. B1, B2 and B8 uses. Unrestricted hours of use. 22' eaves height (27' peak). Warehouse gas heater. Sodium lights. 3 phase power, water and mains gas. Epoxy resin floors. Sectional access doors. Pedestrian doors. Dedicated and communal parking.