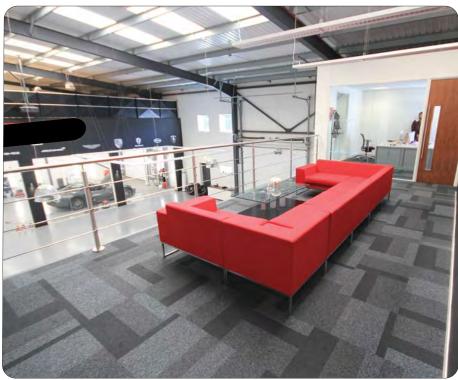

### **Description**

A modern business unit fitted out to the highest standard. First floor air-conditioned office, kitchen and show area. B1, B2 and B8 uses. Unrestricted hours of use. 22' eaves height (27' peak). Warehouse gas heater. Sodium lights. 3 phase power, water and mains gas. Epoxy resin floors. Sectional access doors. Pedestrian doors. Dedicated and communal parking.

Ground Floor 4 660
First office 1 099
5 759 sqft

Additional mezzanine floor 1,462 sqft.