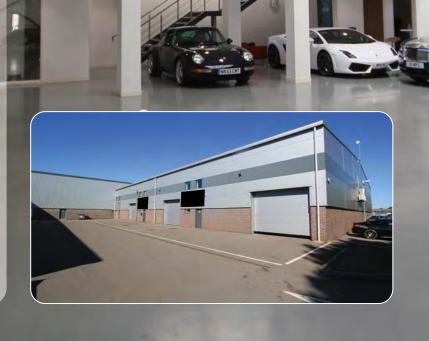

### **Description**

A modern business unit fitted out to the highest standard. First floor air-conditioned office, kitchen and show area. B1, B2 and B8 uses. Unrestricted hours of use. 22' eaves height (27' peak). Warehouse gas heater. Sodium lights. 3 phase power, water and mains gas. Epoxy resin floors. Sectional access doors. Pedestrian doors. Dedicated and communal parking.