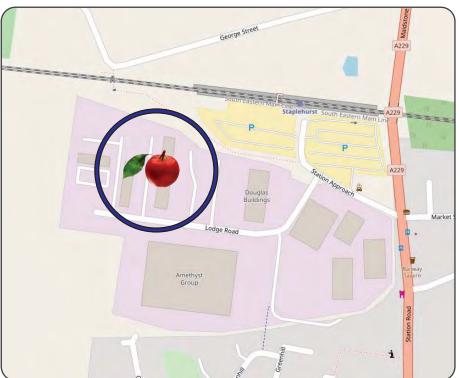

#### Location

Staplehurst lies on the A229 about 10 miles south of Maidstone, north of the A262 between Tunbridge Wells and Ashford. Staplehurst mainline railway station is just a few hundred yards from the property.