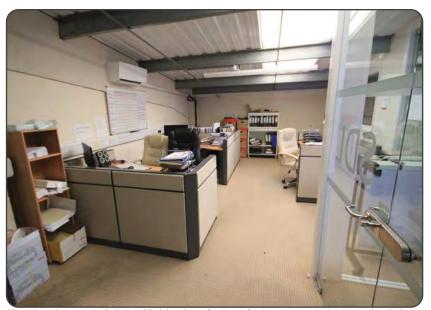

#### **Description**

Clear span portal framed warehouse with profile steel cladding and roof lights. 3 phase power. Strip lighting. W/C's and kitchenette. Eaves height 15'and Peak height 18'. First floor / Mezzanine offices with air con. 5 car parking spaces.