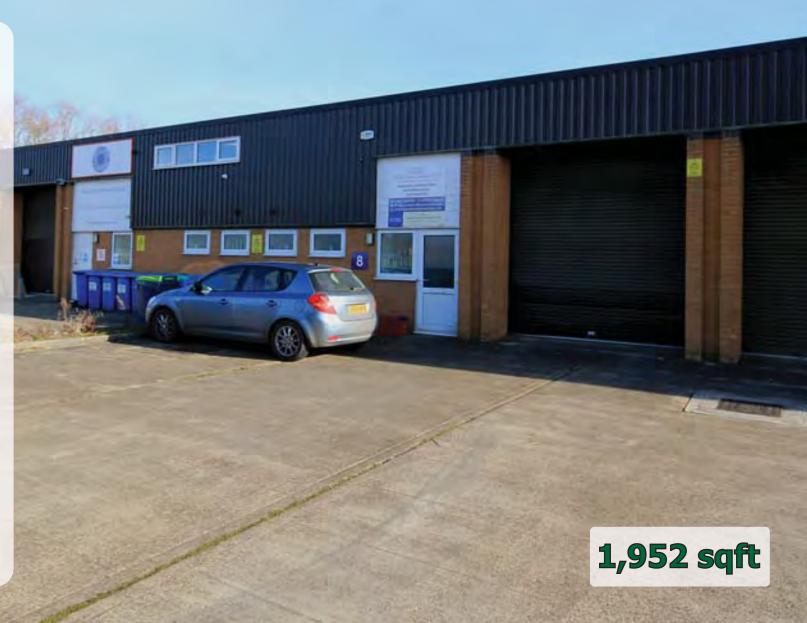

#### **Description**

Clear span portal framed warehouse with profile steel cladding and roof lights. 3 phase power. Strip lighting. W/C's and kitchenette. Eaves height 15'and Peak height 18'. First floor / Mezzanine offices with air con. 5 car parking spaces.

Ground Floor - 1,563 Offices (Mezz) - 389

Total 1,952 sqft