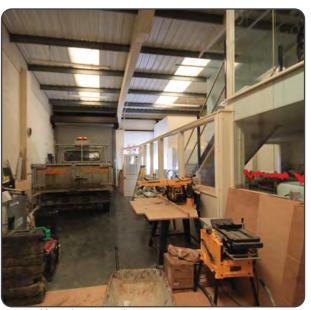

#### **Description**

Clear span portal framed warehouse with profile steel cladding and roof lights. 3 phase power. Strip lighting. W/C's and kitchenette. Eaves height 15'and Peak height 18'. First floor / Mezzanine offices with air con. 5 car parking spaces.