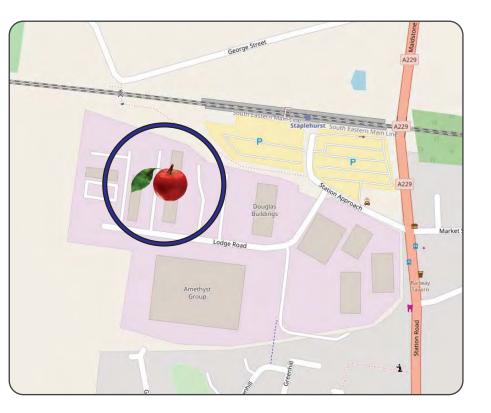

## Unit 5 Honeycrest Industrial Estate Lodge Road **STAPLEHURST** Kent TN12 ORX

### Location

Staplehurst lies on the A229 about 10 miles south of Maidstone, north of the A262 between Tunbridge Wells and Ashford. Staplehurst mainline railway station is just a few hundred yards from the property.