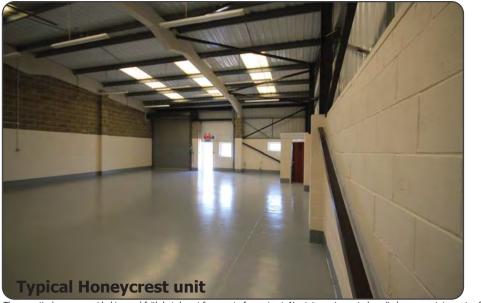

#### Description

Clear span portal framed warehouse with profile steel cladding and roof lights. 3 phase power. W/C and windows at the front of the unit. Eaves height 15'7" and Peak height 18'1". 5 car parking spaces. Small secure yard to side included.