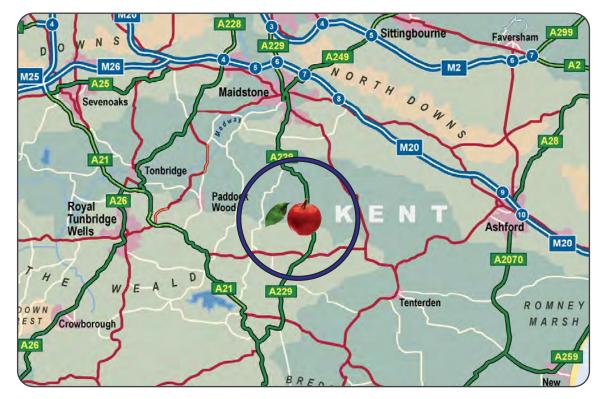

### Location

Staplehurst lies on the A229 about 10 miles south of Maidstone, north of the A262 between Tunbridge Wells and Ashford. Staplehurst mainline railway station is just a few hundred yards from the property.