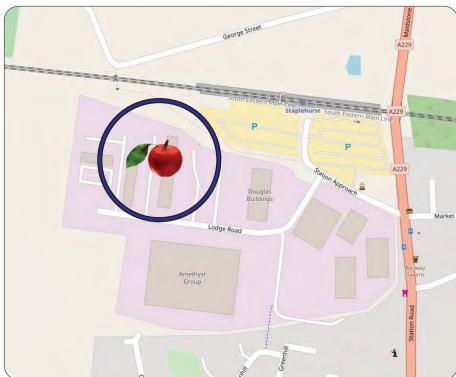

#### Location

Staplehurst lies on the A229 about 10 miles south of Maidstone, north of the A262 between Tunbridge Wells and Ashford. Staplehurst mainline railway station is just a few hundred yards from the property.