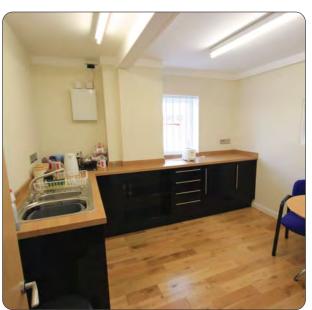

#### **Description**

Clear span portal framed warehouse with profile steel cladding and roof lights. 3 phase power. Toilets & kitchen. Windows front and rear. Eaves height 15'8" (Peak 18'1"). Attractive first floor offices with carpeting, heating, trunking, suspended ceilings. 5 car parking spaces plus loading.