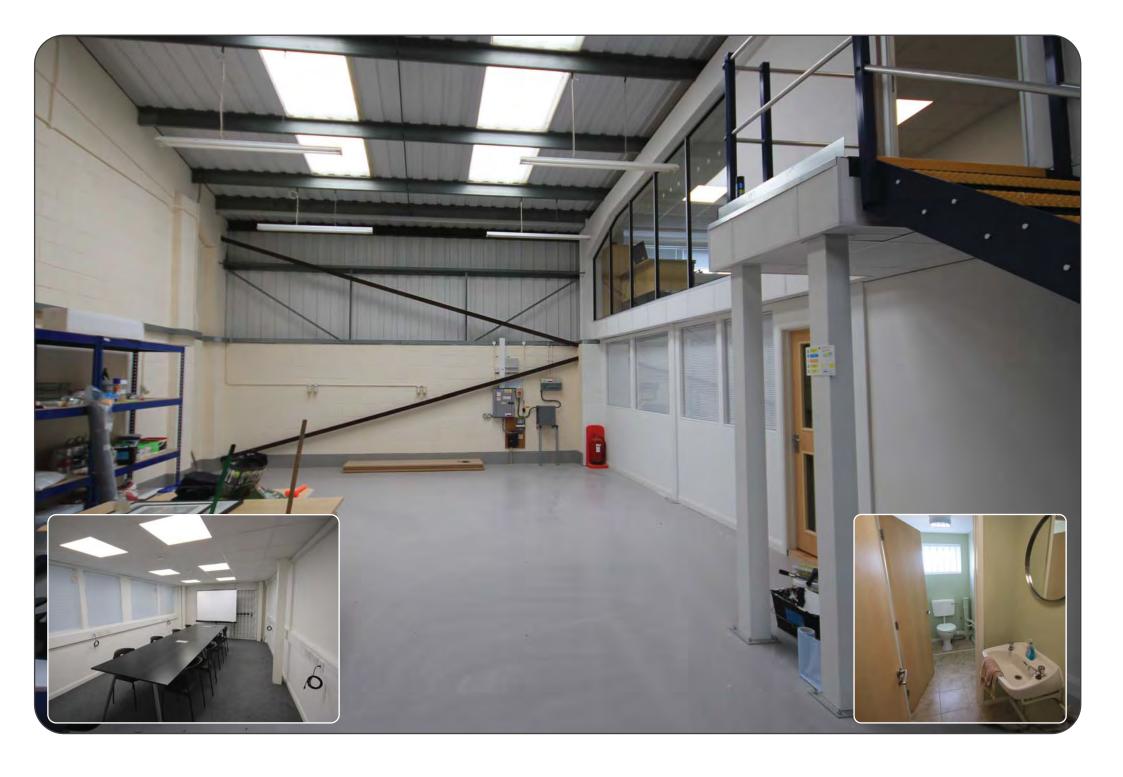

#### **Description**

Clear span portal framed warehouse with profile steel cladding and roof lights. 3 phase power. Toilets & kitchen. Windows front and rear. Eaves height 15'8" (Peak 18'1"). Attractive first floor offices with carpeting, heating, trunking, suspended ceilings. 5 car parking spaces plus loading.