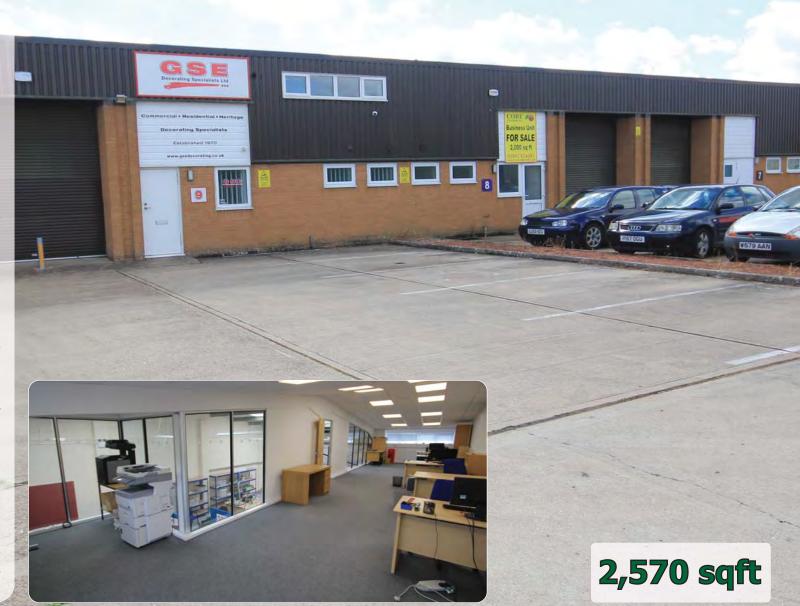

## **Business Unit For Sale**

### Unit 9 Honeycrest Industrial Estate Lodge Road

# STAPLEHURST Kent TN12 ORX

#### **Description**

Clear span portal framed warehouse with profile steel cladding and roof lights. 3 phase power. Toilets & kitchen. Windows front and rear. Eaves height 15'8" (Peak 18'1"). Attractive first floor offices with carpeting, heating, trunking, suspended ceilings. 5 car parking spaces plus loading.

Ground Floor 1,896
First Floor Offices 677
Total

2,573 sqft