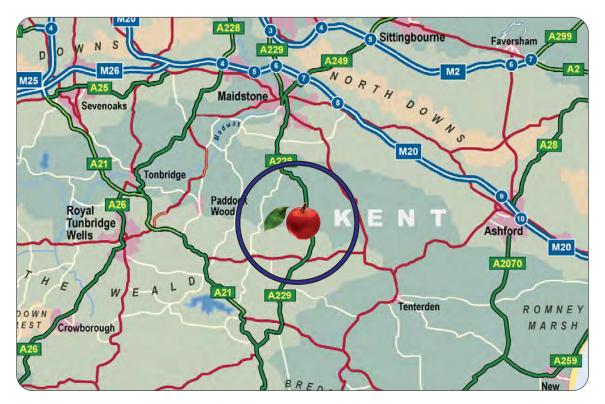

#### Location

Staplehurst lies on the A229 about 10 miles south of Maidstone, north of the A262 between Tunbridge Wells and Ashford. Staplehurst mainline railway station is just a few hundred yards from the property.