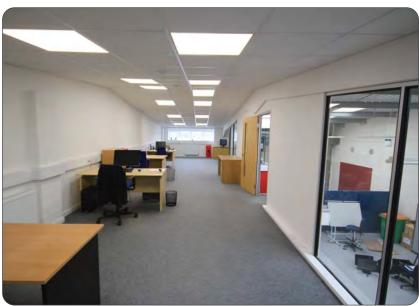

#### **Description**

Clear span portal framed warehouse with profile steel cladding and roof lights. 3 phase power. Toilets & kitchen. Windows front and rear. Eaves height 15'8" (Peak 18'1"). Attractive first floor offices with carpeting, heating, trunking, suspended ceilings. 5 car parking spaces plus loading.