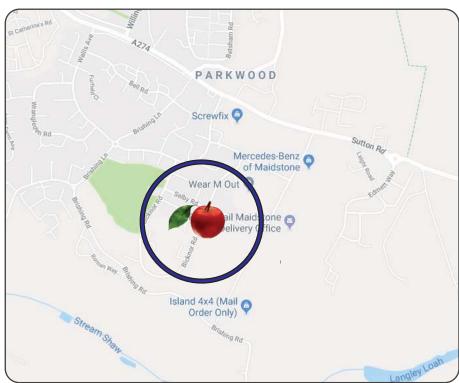

### Location

Located south east of the town off the A274 Sutton Road on the established Parkwood estate off Bircholt Road.