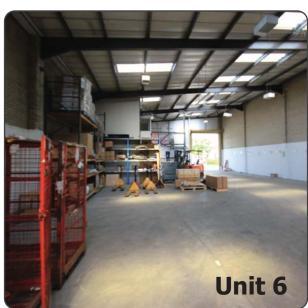

#### Unit 6

4,589 Warehouse Ground offices/stores 632 First Offices 450 Total

5,671 sqft

9,662 sqft Combined