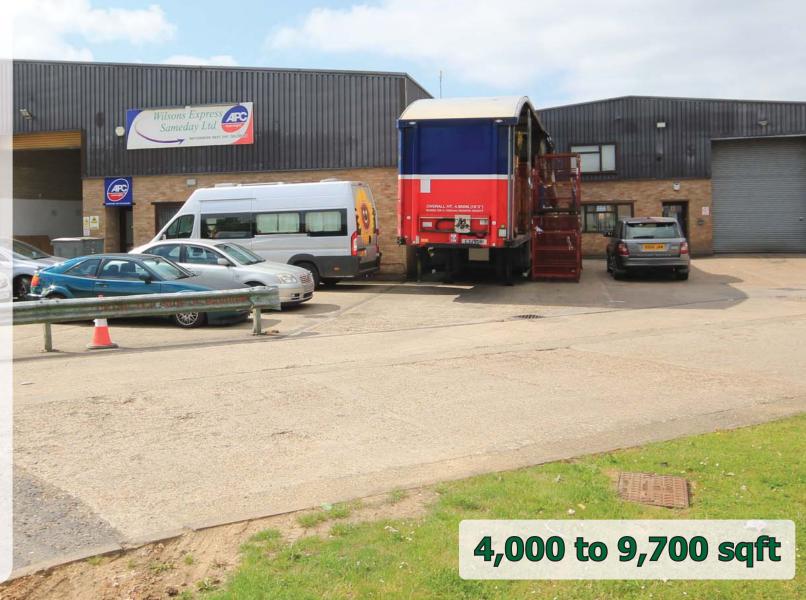

# **Warehouse Factory Units To Let**

Units 5 & 6, Heronden Road, Parkwood

# Description

Two adjoining modern style factory warehouse units of steel portal framed construction with part brick and profiled steel elevations. Roller shutter access. Toilet and teapoint. Good parking and loading areas.