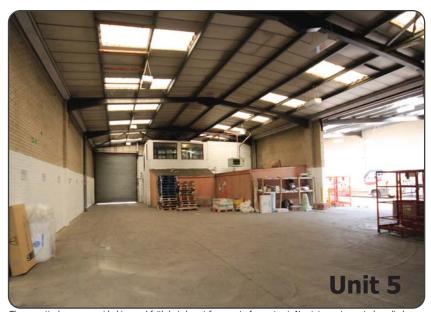

# Description

Two adjoining modern style factory warehouse units of steel portal framed construction with part brick and profiled steel elevations. Roller shutter access. Toilet and teapoint. Good parking and loading areas.

#### Unit 5

Warehouse 2,768 669 **Ground Floor Office** First Floor Offices 554 3,991 sqft Total